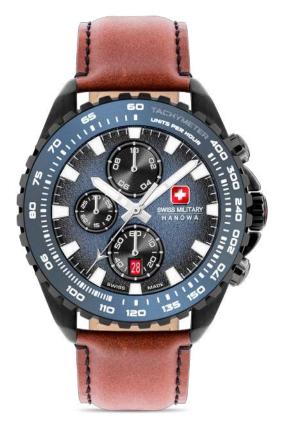

DEFENDER

SWISS MADE RONDA RONDA 5030.D

SMWGI0003303

**FLAGSHIP X** 

SWISS MADE RONDA 505

SMWGH2100602

SMWGH2100601

SMWGH2100604

SMWGH2100603

SMWGH2100610

SMWGB2100605

SMWGB2100606

SMWGB2100607

#### SMWGB2100611

**FLAGHIP X** 

**CHRONO** 

SWISS MADE RONDA 5030.D

SMWGI2100701

SMWGI2100703

SMWGI2100760

SMWGI2100710