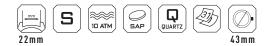

### PICTOGRAM TABLE

|            | Backlight function                                  | S          | Stainless steel                                         |
|------------|-----------------------------------------------------|------------|---------------------------------------------------------|
|            | Ceramic                                             |            | World Time (24 hours)                                   |
| SP         | Stainless steel with Ion<br>Plating (PVD) treatment |            | Unidirectional<br>revolving bezel                       |
| ATM        | 50 m water resistant                                | <b>\$</b>  | Leather strap                                           |
| ATM        | 100 m water resistant                               | $\bigcirc$ | Tachymeter                                              |
|            | 200 m water resistant                               |            | Silicone strap                                          |
|            | 1000 m water resistant                              |            | Case diameter (without winding crown) in xx millimeters |
| <b>GAP</b> | Scratch resistant<br>sapphire crystal               |            | Screw down crown                                        |
|            | Automatic<br>movement                               |            | Lug width                                               |
|            | Swiss Precision<br>quartz movement                  | NEW !      | New model                                               |
|            | Chronograph                                         |            | Ocean Plastic                                           |
| 37         | Date indication                                     |            |                                                         |