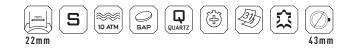

### PICTOGRAM TABLE

|            | Backlight function                                  | S          | Stainless steel                                         |
|------------|-----------------------------------------------------|------------|---------------------------------------------------------|
|            | Ceramic                                             |            | World Time (24 hours)                                   |
| SP         | Stainless steel with Ion<br>Plating (PVD) treatment |            | Unidirectional<br>revolving bezel                       |
| ATM        | 50 m water resistant                                | <b>\$</b>  | Leather strap                                           |
| ATM        | 100 m water resistant                               | $\bigcirc$ | Tachymeter                                              |
|            | 200 m water resistant                               |            | Silicone strap                                          |
|            | 1000 m water resistant                              |            | Case diameter (without winding crown) in xx millimeters |
| <b>GAP</b> | Scratch resistant<br>sapphire crystal               |            | Screw down crown                                        |
|            | Automatic<br>movement                               |            | Lug width                                               |
|            | Swiss Precision<br>quartz movement                  | NEW !      | New model                                               |
|            | Chronograph                                         |            | Ocean Plastic                                           |
| 37         | Date indication                                     |            |                                                         |