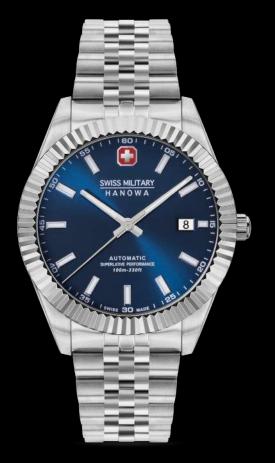

DEFENDER

SWISS MADE RONDA RONDA 5030.D

SMWGI0003303

**FLAGSHIP X** 

SWISS MADE RONDA 505

SMWGH2100602

SMWGH2100601

SMWGH2100604

SMWGH2100603

SMWGH2100610

SMWGB2100605

SMWGB2100606

SMWGB2100607

#### SMWGB2100611

**FLAGHIP X** 

**CHRONO** 

SWISS MADE RONDA 5030.D

SMWGI2100701

SMWGI2100703

SMWGI2100760

SMWGI2100710