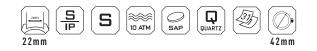

### PICTOGRAM TABLE

|            | Backlight function                                  | S          | Stainless steel                                         |
|------------|-----------------------------------------------------|------------|---------------------------------------------------------|
|            | Ceramic                                             |            | World Time (24 hours)                                   |
| SP         | Stainless steel with Ion<br>Plating (PVD) treatment |            | Unidirectional<br>revolving bezel                       |
| ATM        | 50 m water resistant                                | <b>\$</b>  | Leather strap                                           |
| ATM        | 100 m water resistant                               | $\bigcirc$ | Tachymeter                                              |
|            | 200 m water resistant                               |            | Silicone strap                                          |
|            | 1000 m water resistant                              |            | Case diameter (without winding crown) in xx millimeters |
| <b>GAP</b> | Scratch resistant<br>sapphire crystal               |            | Screw down crown                                        |
|            | Automatic<br>movement                               |            | Lug width                                               |
|            | Swiss Precision<br>quartz movement                  | NEW !      | New model                                               |
|            | Chronograph                                         |            | Ocean Plastic                                           |
| 37         | Date indication                                     |            |                                                         |