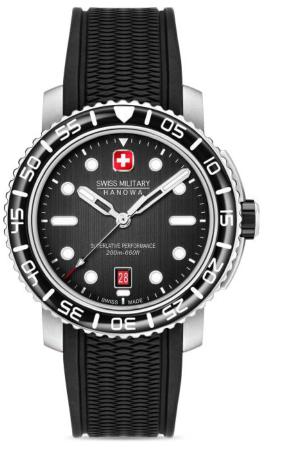

#### **B** ROBUST STAINLESS STEEL.

High grade 316L stainless steel is used for all Divers models to be impact resistant and anti-corrosive.

SWISS MILITARY

RLATIVE PERFORMANCE

#### **LUMINOUS ACCENTS.**

All watches are featuring luminous on hands and dial markers as well as on the bezel for maximum visibility.

## ANTI-REFLECTIVE SAPPHIRE CRYSTAL.

Each watch has a scratch resistant sapphire crystal with anti-reflective coating for optimum readability in all circumstances.

#### SWISS MADE MOVEMENT.

All models are using high qualitative swiss made quartz or automatic movements from renowned manufacturer.

#### SCREWED IN CROWN. 🕒

316L stainless steel screw-in crown with multiple gaskets secure the water resistance.

#### TURNING BEZEL. 🖸

To measure the elapsed time under water, each watch is equipped with an uni-directional rotating bezel in different materials.

#### WATER RESISTANCE.

The watches offer the wearer a water resistance of min 20ATM/200m/660ft.