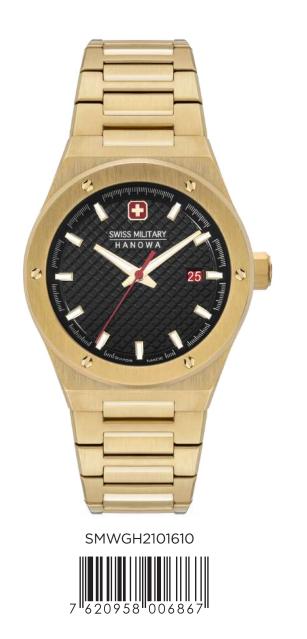

## GREYHOUND

SWISS MADE RONDA 503

SMWGA0001505

SMWGA0001502

SMWGA0001550

SMWGG0001503

#### SMWGG0001504

SMWGB0000701

SMWGB0000702

SMWGB0000703

#### SMWGB0000710