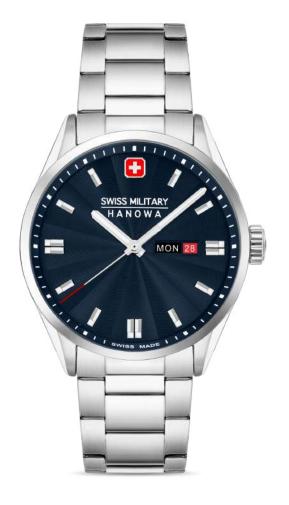

DEFENDER

SWISS MADE RONDA RONDA 5030.D

SMWGI0003303

**FLAGSHIP X** 

SWISS MADE RONDA 505

SMWGH2100602

SMWGH2100601

SMWGH2100604