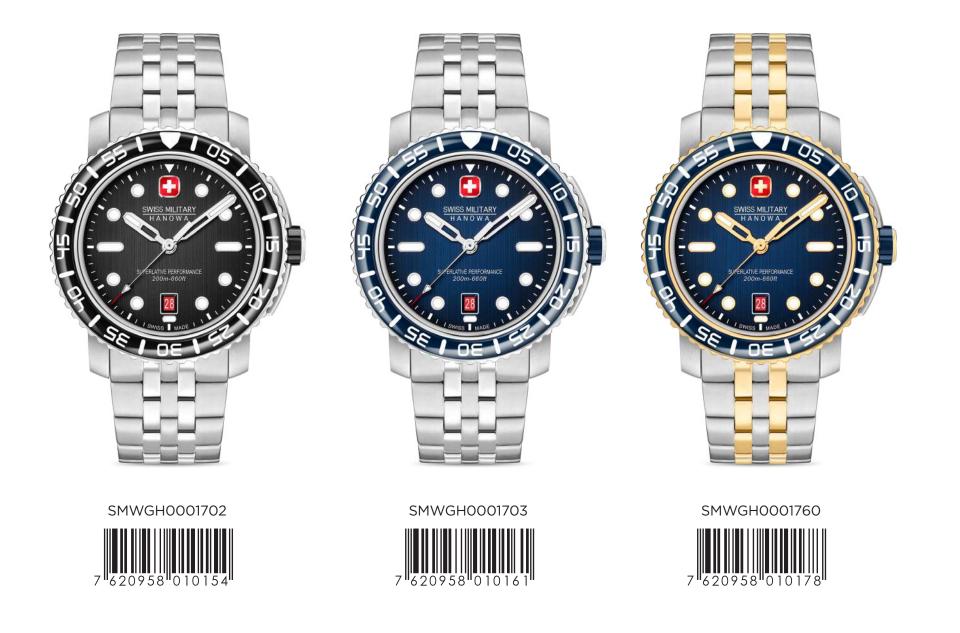

## GREYHOUND

SWISS MADE RONDA 503

SMWGA0001505

SMWGA0001502

SMWGA0001550

SMWGG0001503

#### SMWGG0001504

SMWGB0000701

SMWGB0000702

SMWGB0000703