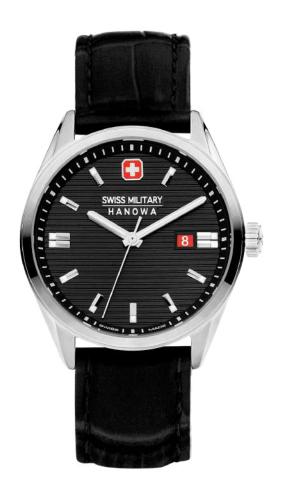

DEFENDER

SWISS MADE RONDA RONDA 5030.D

SMWGI0003303

**FLAGSHIP X** 

SWISS MADE RONDA 505

SMWGH2100602

SMWGH2100601

SMWGH2100604