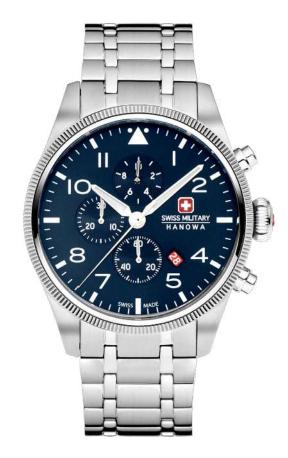

DEFENDER

SWISS MADE RONDA RONDA 5030.D

SMWGI0003303

**FLAGSHIP X** 

SWISS MADE RONDA 505

SMWGH2100602

SMWGH2100601

SMWGH2100604

SMWGH2100603

SMWGH2100610

SMWGB2100605

SMWGB2100606

SMWGB2100607

#### SMWGB2100611

**FLAGHIP X** 

**CHRONO** 

SWISS MADE RONDA 5030.D

SMWGI2100701

SMWGI2100703

SMWGI2100760

SMWGI2100710