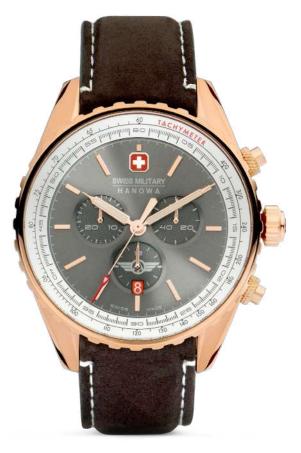

DEFENDER

SWISS MADE RONDA RONDA 5030.D

SMWGI0003303

**FLAGSHIP X** 

SWISS MADE RONDA 505

SMWGH2100602

SMWGH2100601

SMWGH2100604