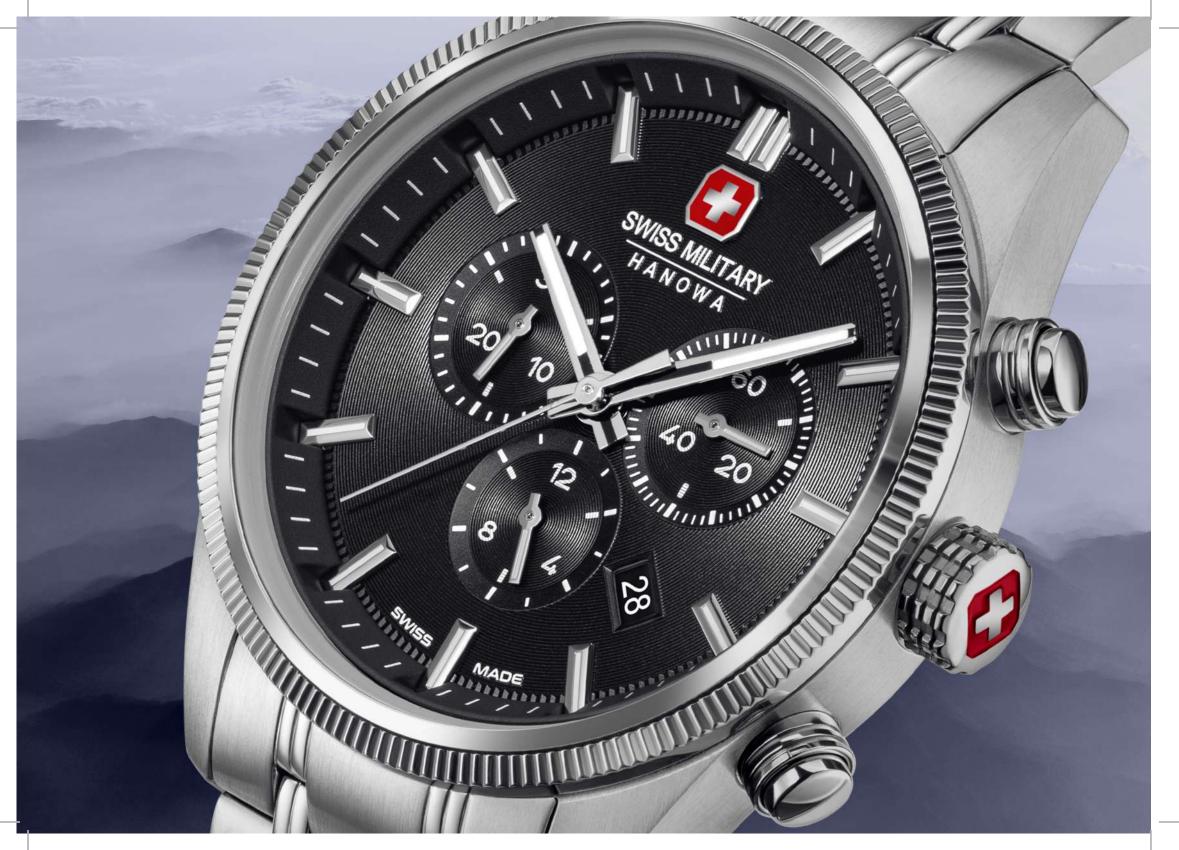

DEFENDER

SWISS MADE RONDA RONDA 5030.D

SMWGI0003303

**FLAGSHIP X** 

SWISS MADE RONDA 505

SMWGH2100602

SMWGH2100601

SMWGH2100604

SMWGH2100603

SMWGH2100610

SMWGB2100605

SMWGB2100606

SMWGB2100607

#### SMWGB2100611

**FLAGHIP X** 

**CHRONO** 

SWISS MADE RONDA 5030.D

SMWGI2100701

SMWGI2100703

SMWGI2100760

SMWGI2100710