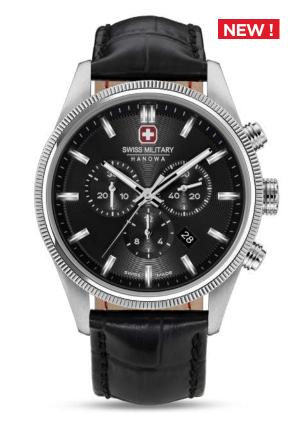

DEFENDER

SWISS MADE RONDA RONDA 5030.D

SMWGI0003303

**FLAGSHIP X** 

SWISS MADE RONDA 505

SMWGH2100602

SMWGH2100601

SMWGH2100604

SMWGH2100603

SMWGH2100610

SMWGB2100605

SMWGB2100606

SMWGB2100607

#### SMWGB2100611

**FLAGHIP X** 

**CHRONO** 

SWISS MADE RONDA 5030.D

SMWGI2100701

SMWGI2100703

SMWGI2100760

SMWGI2100710