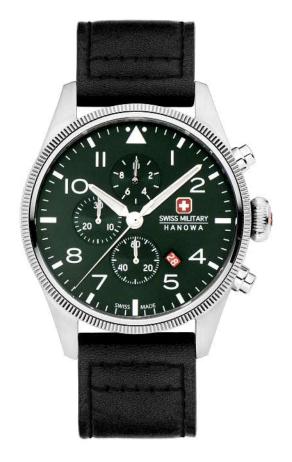

DEFENDER

SWISS MADE RONDA RONDA 5030.D

SMWGI0003303

**FLAGSHIP X** 

SWISS MADE RONDA 505

SMWGH2100602

SMWGH2100601

SMWGH2100604