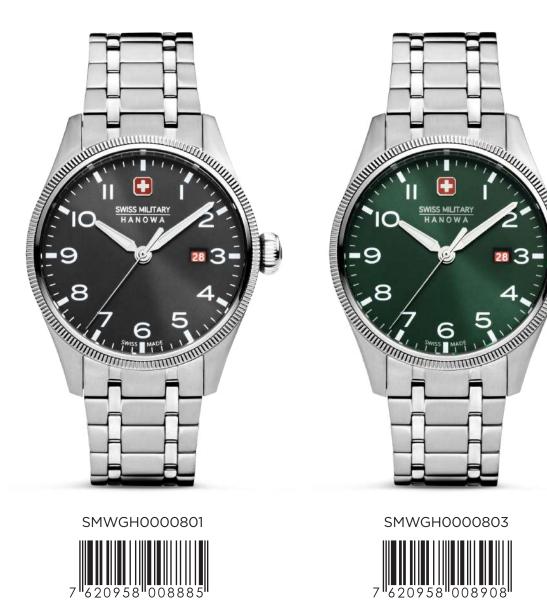

## GREYHOUND

SWISS MADE RONDA 503

SMWGA0001505

SMWGA0001502

SMWGA0001550

SMWGG0001503

#### SMWGG0001504

SMWGB0000701

SMWGB0000702

SMWGB0000703

#### SMWGB0000710