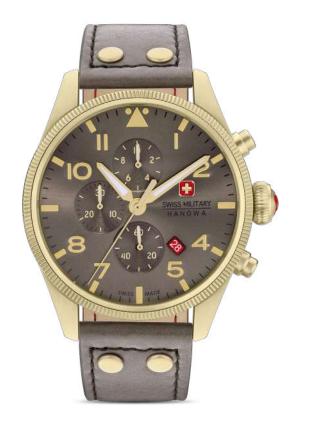

### A dynamic collection that offers both contemporary style and masculine elegance.

Inspired by the great outdoors, the Sidewinder Ceramic family boasts a bold design, lightweight build, and durable ceramic construction for the ultimate outdoor thrills. The captivating red accents provide a sporty contrast that exudes confidence and class. The patterned dial with luminous hands and indices lends a dynamic impression, and the chronograph function ensures precise timekeeping. The ceramic case and bracelet, durable and longlasting, grab attention in a very distinguished way.