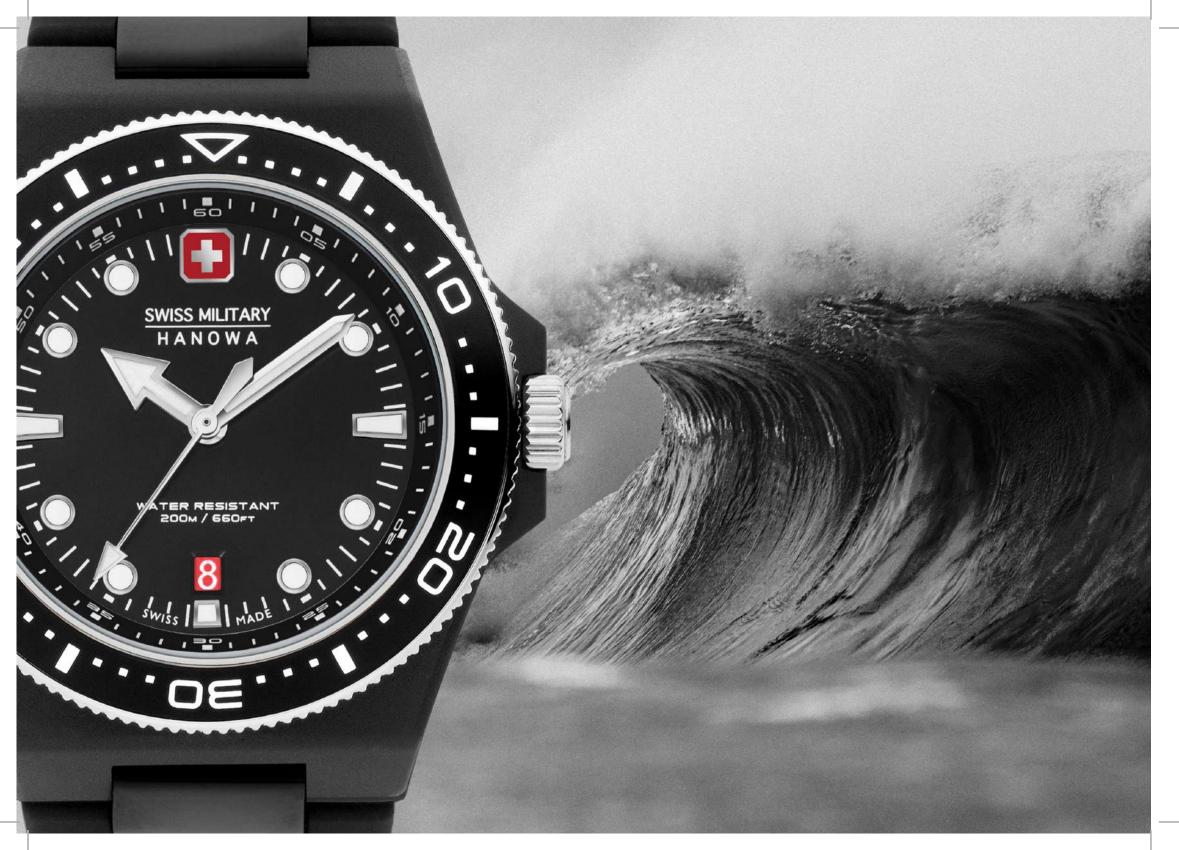

#### **B** ROBUST STAINLESS STEEL.

High grade 316L stainless steel is used for all Divers models to be impact resistant and anti-corrosive.

SWISS MILITARY

RLATIVE PERFORMANCE

#### **LUMINOUS ACCENTS.**

All watches are featuring luminous on hands and dial markers as well as on the bezel for maximum visibility.

## ANTI-REFLECTIVE SAPPHIRE CRYSTAL.

Each watch has a scratch resistant sapphire crystal with anti-reflective coating for optimum readability in all circumstances.

#### SWISS MADE MOVEMENT.

All models are using high qualitative swiss made quartz or automatic movements from renowned manufacturer.

#### SCREWED IN CROWN. 🕒

316L stainless steel screw-in crown with multiple gaskets secure the water resistance.

#### TURNING BEZEL. 🖸

To measure the elapsed time under water, each watch is equipped with an uni-directional rotating bezel in different materials.

#### WATER RESISTANCE.

The watches offer the wearer a water resistance of min 20ATM/200m/660ft.