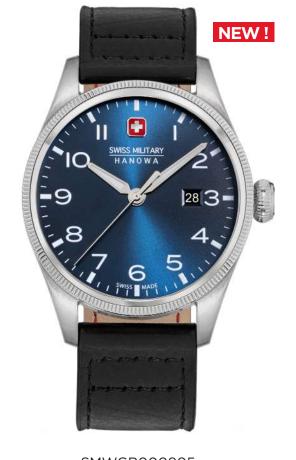

DEFENDER

SWISS MADE RONDA RONDA 5030.D

SMWGI0003303

**FLAGSHIP X** 

SWISS MADE RONDA 505

SMWGH2100602

SMWGH2100601

SMWGH2100604

SMWGH2100603

SMWGH2100610

SMWGB2100605

SMWGB2100606

SMWGB2100607

#### SMWGB2100611

**FLAGHIP X** 

**CHRONO** 

SWISS MADE RONDA 5030.D

SMWGI2100701

SMWGI2100703

SMWGI2100760

SMWGI2100710