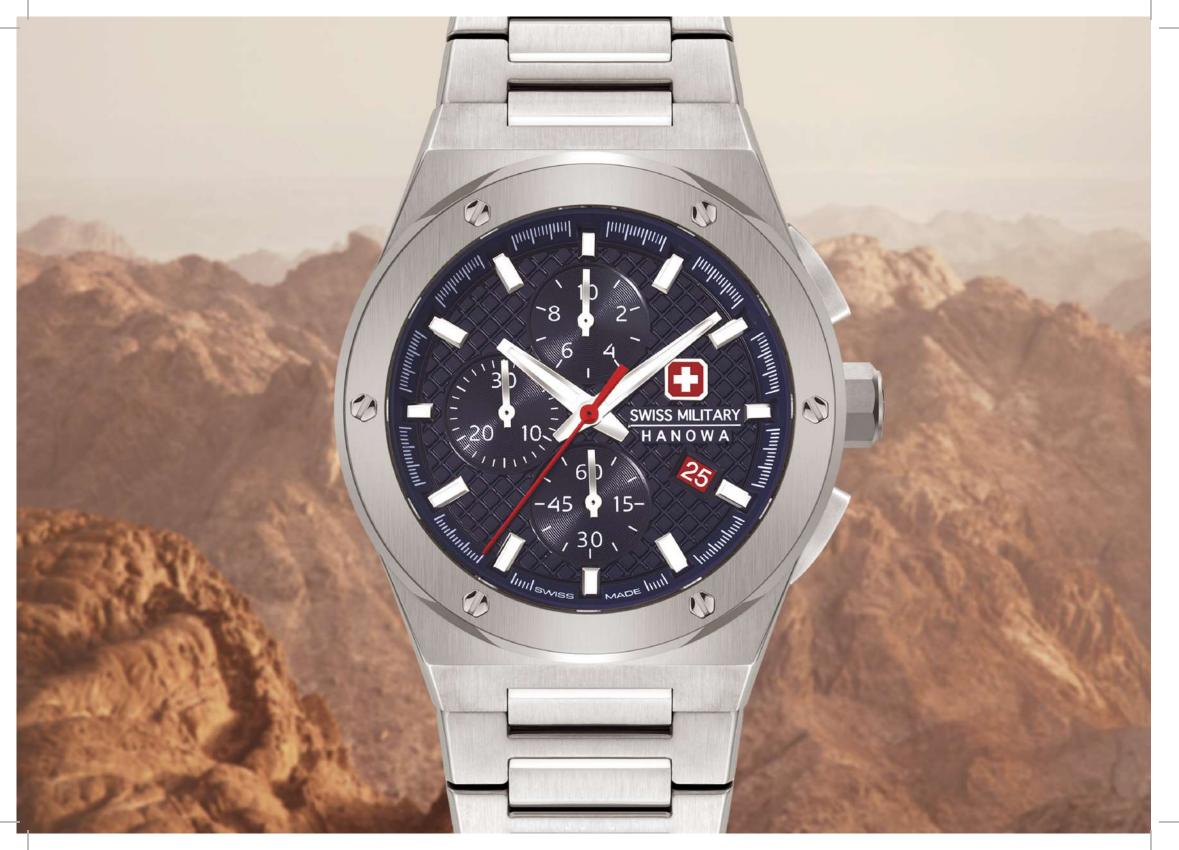

## **DARK MATTER**

SWISS MADE RONDA 503

### THE NEW FRONTIER OF THE UNEXPLORED

Senses surrender; reality blurred – introducing the enigma of **DARK MATTER.** Blurring the lines between perception and imagination, unfolds a journey into the uncharted - an expedition into the unknown.

Cloaked in Musou Black, the blackest abyss, the watch eclipses light and time itself, embracing the depths of both the universe and your perception. Absorbing 99.4% of light, against the ultra-black backdrop, the hands chart a course through the inky depths, sparking curiosity. With each tick, you are drawn deeper, linking the cosmic mystique with the allure on your wrist.

Swiss Military Hanowa's pursuit to conquer the unexplored horizons of both style and substance is realized with **DARK MATTER.** With the bold presence, the watch embodies the philosophy of Swiss Military Hanowa: challenging limits, and crafting timepieces that blend both innovation and art.

Journey beyond the conventions of time with **DARK MATTER.** 