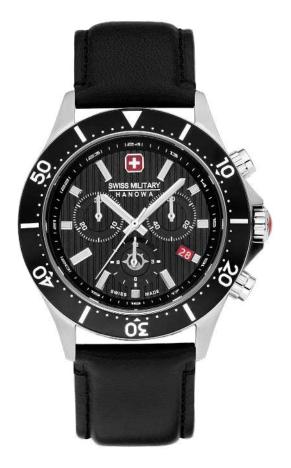

# **SIDEWINDER CERAMIC**

### A dynamic collection that offers both contemporary style and masculine elegance.

Inspired by the great outdoors, the Sidewinder Ceramic family boasts a bold design, lightweight build, and durable ceramic construction for the ultimate outdoor thrills. The captivating red accents provide a sporty contrast that exudes confidence and class. The patterned dial with luminous hands and indices lends a dynamic impression, and the chronograph function ensures precise timekeeping. The ceramic case and bracelet, durable and longlasting, grab attention in a very distinguished way.