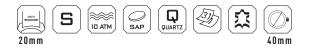

### PICTOGRAM TABLE

|            | Backlight function                                  | S          | Stainless steel                                         |
|------------|-----------------------------------------------------|------------|---------------------------------------------------------|
|            | Ceramic                                             |            | World Time (24 hours)                                   |
| SP         | Stainless steel with Ion<br>Plating (PVD) treatment |            | Unidirectional<br>revolving bezel                       |
| ATM        | 50 m water resistant                                | <b>\$</b>  | Leather strap                                           |
| ATM        | 100 m water resistant                               | $\bigcirc$ | Tachymeter                                              |
|            | 200 m water resistant                               |            | Silicone strap                                          |
|            | 1000 m water resistant                              |            | Case diameter (without winding crown) in xx millimeters |
| <b>GAP</b> | Scratch resistant<br>sapphire crystal               |            | Screw down crown                                        |
|            | Automatic<br>movement                               |            | Lug width                                               |
|            | Swiss Precision<br>quartz movement                  | NEW !      | New model                                               |
|            | Chronograph                                         |            | Ocean Plastic                                           |
| 37         | Date indication                                     |            |                                                         |