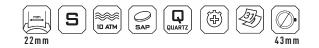

### PICTOGRAM TABLE

|            | Backlight function                                  | S          | Stainless steel                                         |
|------------|-----------------------------------------------------|------------|---------------------------------------------------------|
|            | Ceramic                                             |            | World Time (24 hours)                                   |
| SP         | Stainless steel with Ion<br>Plating (PVD) treatment |            | Unidirectional<br>revolving bezel                       |
| ATM        | 50 m water resistant                                | <b>\$</b>  | Leather strap                                           |
| ATM        | 100 m water resistant                               | $\bigcirc$ | Tachymeter                                              |
|            | 200 m water resistant                               |            | Silicone strap                                          |
|            | 1000 m water resistant                              |            | Case diameter (without winding crown) in xx millimeters |
| <b>GAP</b> | Scratch resistant<br>sapphire crystal               |            | Screw down crown                                        |
|            | Automatic<br>movement                               |            | Lug width                                               |
|            | Swiss Precision<br>quartz movement                  | NEW !      | New model                                               |
|            | Chronograph                                         |            | Ocean Plastic                                           |
| 37         | Date indication                                     |            |                                                         |