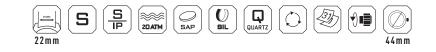

### PICTOGRAM TABLE

|            | Backlight function                                  | S          | Stainless steel                                         |
|------------|-----------------------------------------------------|------------|---------------------------------------------------------|
|            | Ceramic                                             |            | World Time (24 hours)                                   |
| SP         | Stainless steel with Ion<br>Plating (PVD) treatment |            | Unidirectional<br>revolving bezel                       |
| ATM        | 50 m water resistant                                | <b>\$</b>  | Leather strap                                           |
| ATM        | 100 m water resistant                               | $\bigcirc$ | Tachymeter                                              |
|            | 200 m water resistant                               |            | Silicone strap                                          |
|            | 1000 m water resistant                              |            | Case diameter (without winding crown) in xx millimeters |
| <b>GAP</b> | Scratch resistant<br>sapphire crystal               |            | Screw down crown                                        |
|            | Automatic<br>movement                               |            | Lug width                                               |
|            | Swiss Precision<br>quartz movement                  | NEW !      | New model                                               |
|            | Chronograph                                         |            | Ocean Plastic                                           |
| 37         | Date indication                                     |            |                                                         |