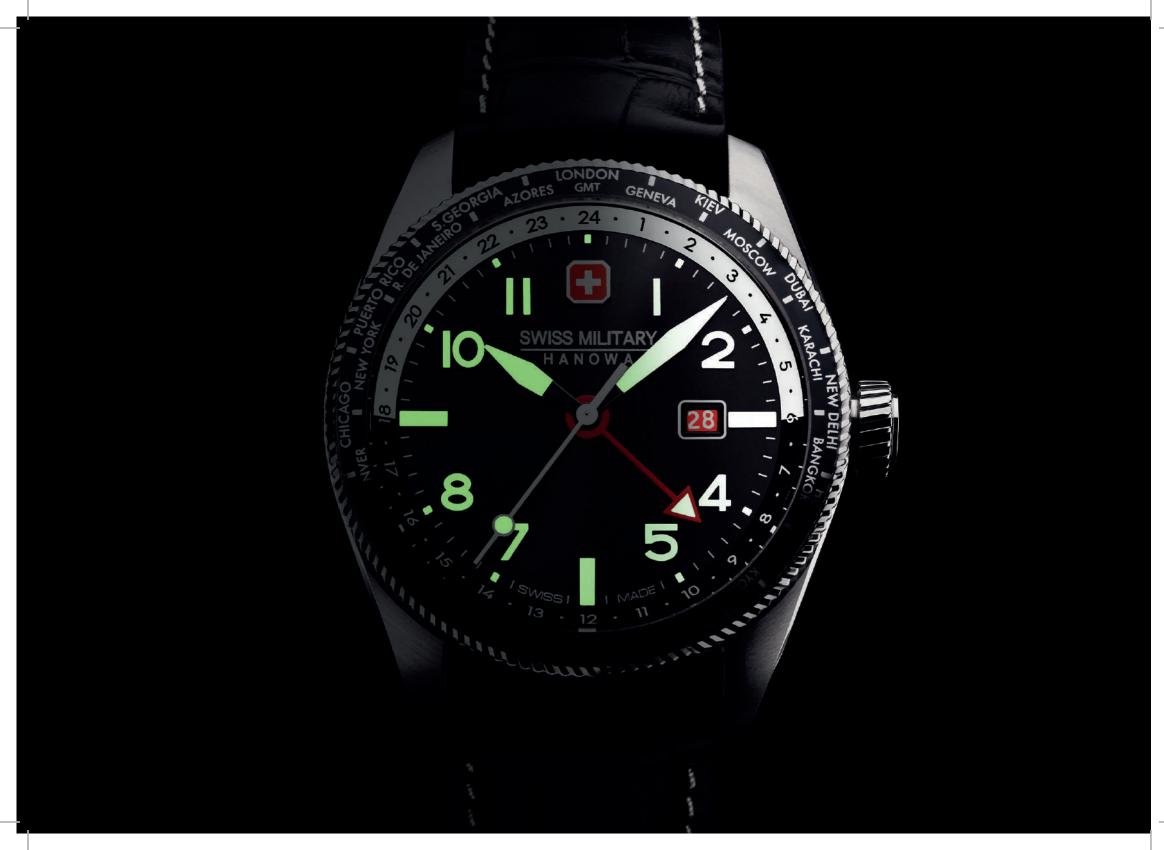

#### SWISS MADE MOVEMENT.

All models are using high qualitative swiss made movements from renowned manufacturer. Quartz movements with special functions such as Chronographs, GMT or big dates are used as well as automatic movements

#### LARGE CROWN. 🚦

The typically large size crown of pilot style watches ensures quick adjustability and helps facilitate changing the crown even with gloves on.

#### WATER RESISTANCE.

The watches offer the wearer a water resistance of min 10ATM/100m/330ft.