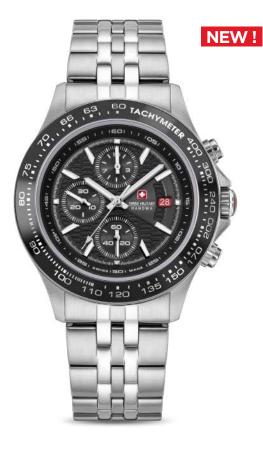

## PUMA

SWISS MADE RONDA 517

•••••••••••••••

SMWGH2100302

SMWGH2100303

SMWGH2100341

SMWGH0001601

010086

SMWGH0001602

SMWGH0001610

SWISS MADE RONDA 515

SMWGH2200105

SMWGH2200141

620958 007437

7

**SPRING SUMMER 24** 