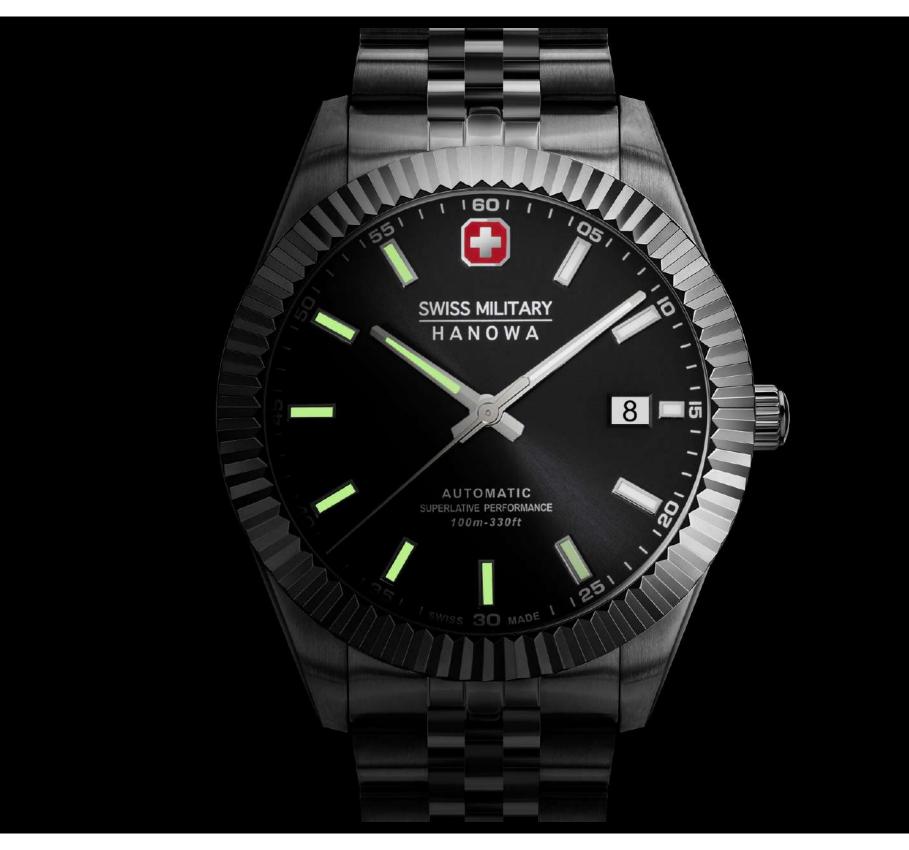

## GREYHOUND

SWISS MADE RONDA 503

SMWGA0001505

SMWGA0001502

SMWGA0001550

SMWGG0001503

#### SMWGG0001504

SMWGB0000701

SMWGB0000702

SMWGB0000703

#### SMWGB0000710