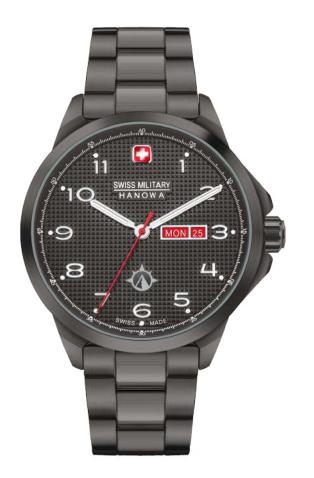

## PUMA

SWISS MADE RONDA 517

•••••••••••••••

SMWGH2100302

SMWGH2100303

SMWGH2100341

SMWGH0001601

010086

SMWGH0001602

SMWGH0001610

SWISS MADE RONDA 515

SMWGH2200105

SMWGH2200141

620958 007437

7

**SPRING SUMMER 24** 