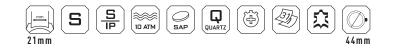

### PICTOGRAM TABLE

|            | Backlight function                                  | S          | Stainless steel                                         |
|------------|-----------------------------------------------------|------------|---------------------------------------------------------|
|            | Ceramic                                             |            | World Time (24 hours)                                   |
| SP         | Stainless steel with Ion<br>Plating (PVD) treatment |            | Unidirectional<br>revolving bezel                       |
| ATM        | 50 m water resistant                                | <b>\$</b>  | Leather strap                                           |
| ATM        | 100 m water resistant                               | $\bigcirc$ | Tachymeter                                              |
|            | 200 m water resistant                               |            | Silicone strap                                          |
|            | 1000 m water resistant                              |            | Case diameter (without winding crown) in xx millimeters |
| <b>GAP</b> | Scratch resistant<br>sapphire crystal               |            | Screw down crown                                        |
|            | Automatic<br>movement                               |            | Lug width                                               |
|            | Swiss Precision<br>quartz movement                  | NEW !      | New model                                               |
|            | Chronograph                                         |            | Ocean Plastic                                           |
| 37         | Date indication                                     |            |                                                         |