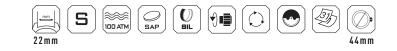

### PICTOGRAM TABLE

|            | Backlight function                                  | S          | Stainless steel                                         |
|------------|-----------------------------------------------------|------------|---------------------------------------------------------|
|            | Ceramic                                             |            | World Time (24 hours)                                   |
| SP         | Stainless steel with Ion<br>Plating (PVD) treatment |            | Unidirectional<br>revolving bezel                       |
| ATM        | 50 m water resistant                                | <b>\$</b>  | Leather strap                                           |
| ATM        | 100 m water resistant                               | $\bigcirc$ | Tachymeter                                              |
|            | 200 m water resistant                               |            | Silicone strap                                          |
|            | 1000 m water resistant                              |            | Case diameter (without winding crown) in xx millimeters |
| <b>GAP</b> | Scratch resistant<br>sapphire crystal               |            | Screw down crown                                        |
|            | Automatic<br>movement                               |            | Lug width                                               |
|            | Swiss Precision<br>quartz movement                  | NEW !      | New model                                               |
|            | Chronograph                                         |            | Ocean Plastic                                           |
| 37         | Date indication                                     |            |                                                         |