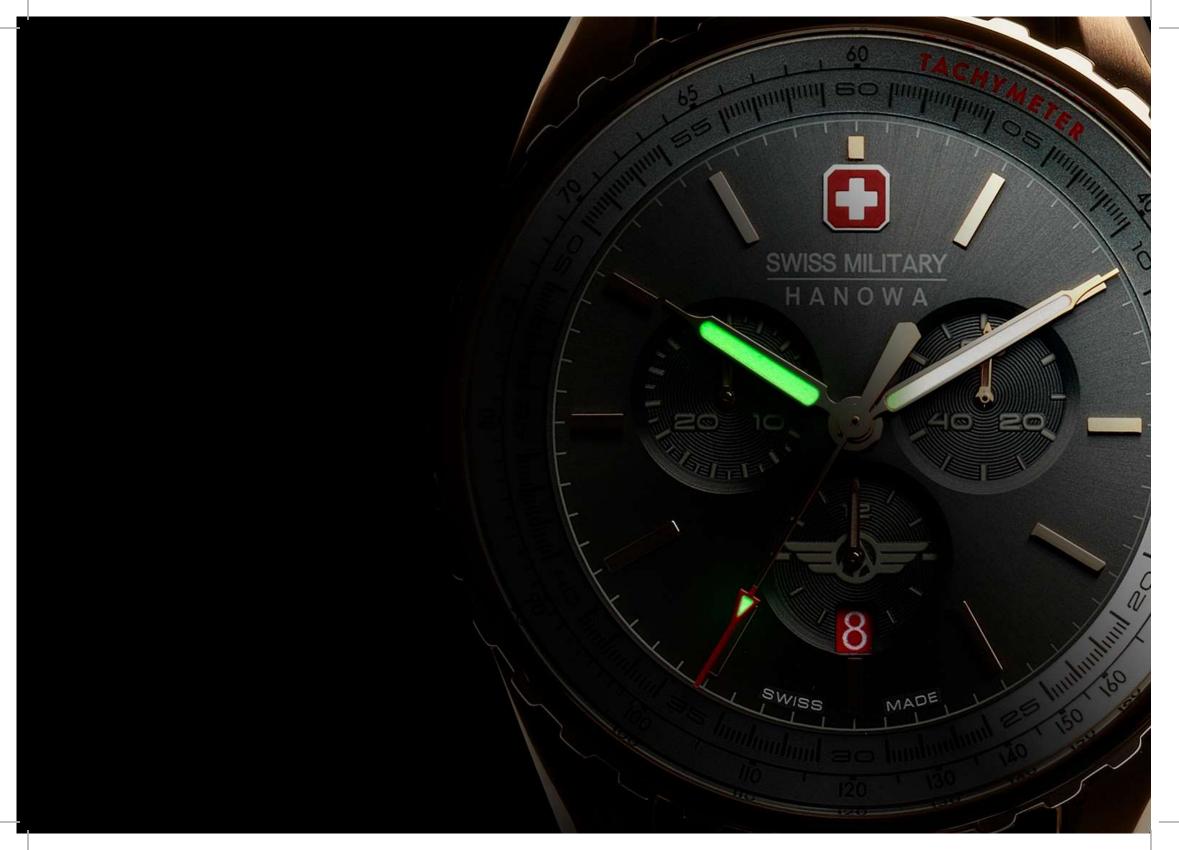

#### **LUMINOUS ACCENTS.**

All watches are featuring luminous on hands and/or dial markers for maximum visibility.

#### SWISS MADE MOVEMENT.

All models are using high qualitative swiss made movements from renowned manufacturer. Quartz movements with special functions such as Chronographs, GMT or big dates are used as well as automatic movements

#### WATER RESISTANCE.

The watches offer the wearer a water resistance of min 10ATM/100m/330ft.