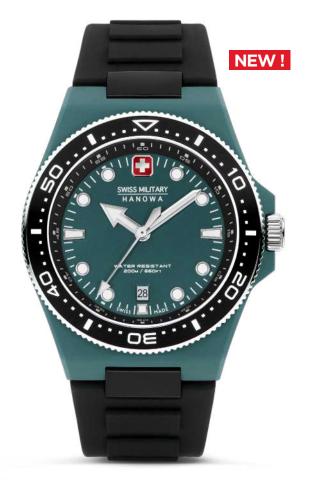

# **SIDEWINDER CERAMIC**

### A dynamic collection that offers both contemporary style and masculine elegance.

Inspired by the great outdoors, the Sidewinder Ceramic family boasts a bold design, lightweight build, and durable ceramic construction for the ultimate outdoor thrills. The captivating red accents provide a sporty contrast that exudes confidence and class. The patterned dial with luminous hands and indices lends a dynamic impression, and the chronograph function ensures precise timekeeping. The ceramic case and bracelet, durable and longlasting, grab attention in a very distinguished way.