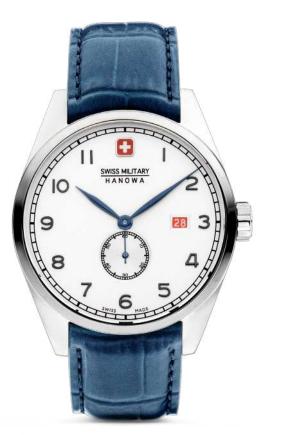

DEFENDER

SWISS MADE RONDA RONDA 5030.D

SMWGI0003303

**FLAGSHIP X** 

SWISS MADE RONDA 505

SMWGH2100602

SMWGH2100601

SMWGH2100604

SMWGH2100603

SMWGH2100610

SMWGB2100605

SMWGB2100606

SMWGB2100607

#### SMWGB2100611

**FLAGHIP X** 

**CHRONO** 

SWISS MADE RONDA 5030.D

SMWGI2100701

SMWGI2100703

SMWGI2100760

SMWGI2100710