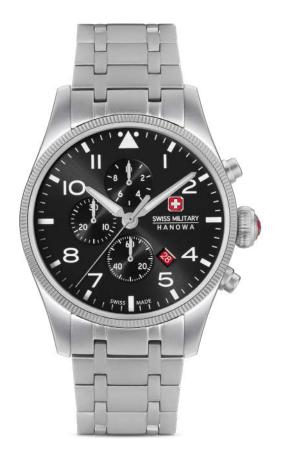

DEFENDER

SWISS MADE RONDA RONDA 5030.D

SMWGI0003303

**FLAGSHIP X** 

SWISS MADE RONDA 505

SMWGH2100602

SMWGH2100601

SMWGH2100604

SMWGH2100603

SMWGH2100610

SMWGB2100605

SMWGB2100606

SMWGB2100607

#### SMWGB2100611

**FLAGHIP X** 

**CHRONO** 

SWISS MADE RONDA 5030.D

SMWGI2100701

SMWGI2100703

SMWGI2100760

SMWGI2100710