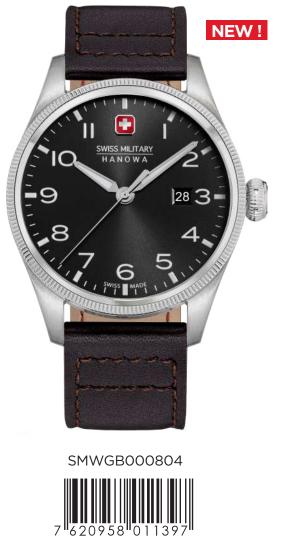

DEFENDER

SWISS MADE RONDA RONDA 5030.D

SMWGI0003303

**FLAGSHIP X** 

SWISS MADE RONDA 505

SMWGH2100602

SMWGH2100601

SMWGH2100604

SMWGH2100603

SMWGH2100610

SMWGB2100605

SMWGB2100606

SMWGB2100607

#### SMWGB2100611

**FLAGHIP X** 

**CHRONO** 

SWISS MADE RONDA 5030.D

SMWGI2100701

SMWGI2100703

SMWGI2100760

SMWGI2100710