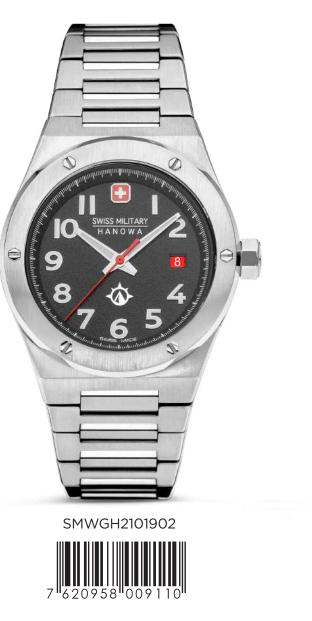

## GREYHOUND

SWISS MADE RONDA 503

SMWGA0001505

SMWGA0001502

SMWGA0001550

SMWGG0001503

#### SMWGG0001504

SMWGB0000701

SMWGB0000702

SMWGB0000703