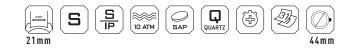

### PICTOGRAM TABLE

|            | Backlight function                                  | S          | Stainless steel                                         |
|------------|-----------------------------------------------------|------------|---------------------------------------------------------|
|            | Ceramic                                             |            | World Time (24 hours)                                   |
| SP         | Stainless steel with Ion<br>Plating (PVD) treatment |            | Unidirectional<br>revolving bezel                       |
| ATM        | 50 m water resistant                                | <b>\$</b>  | Leather strap                                           |
| ATM        | 100 m water resistant                               | $\bigcirc$ | Tachymeter                                              |
|            | 200 m water resistant                               |            | Silicone strap                                          |
|            | 1000 m water resistant                              |            | Case diameter (without winding crown) in xx millimeters |
| <b>GAP</b> | Scratch resistant<br>sapphire crystal               |            | Screw down crown                                        |
|            | Automatic<br>movement                               |            | Lug width                                               |
|            | Swiss Precision<br>quartz movement                  | NEW !      | New model                                               |
|            | Chronograph                                         |            | Ocean Plastic                                           |
| 37         | Date indication                                     |            |                                                         |