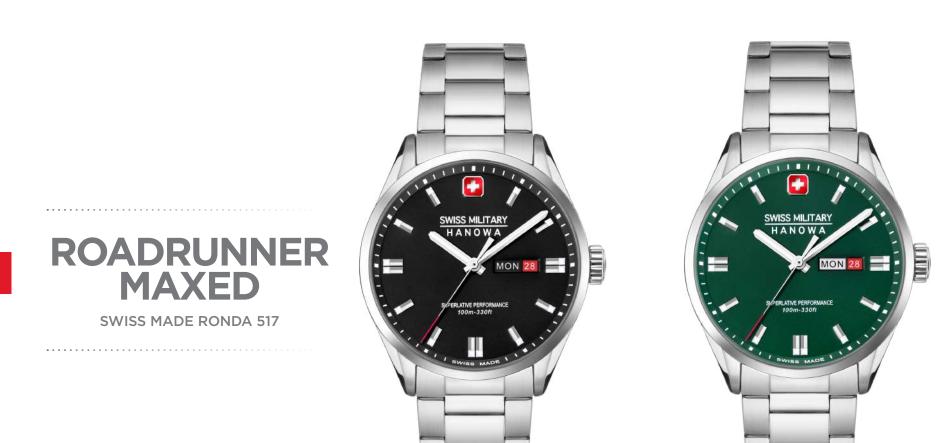

DEFENDER

SWISS MADE RONDA RONDA 5030.D

SMWGI0003303

**FLAGSHIP X** 

SWISS MADE RONDA 505

SMWGH2100602

SMWGH2100601

SMWGH2100604