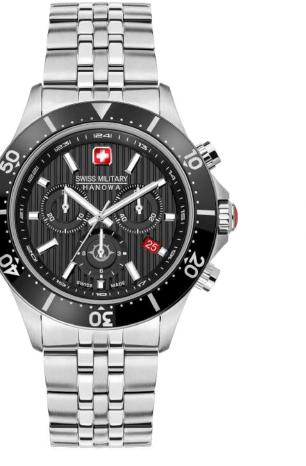

# **SIDEWINDER CERAMIC**

### A dynamic collection that offers both contemporary style and masculine elegance.

Inspired by the great outdoors, the Sidewinder Ceramic family boasts a bold design, lightweight build, and durable ceramic construction for the ultimate outdoor thrills. The captivating red accents provide a sporty contrast that exudes confidence and class. The patterned dial with luminous hands and indices lends a dynamic impression, and the chronograph function ensures precise timekeeping. The ceramic case and bracelet, durable and longlasting, grab attention in a very distinguished way.