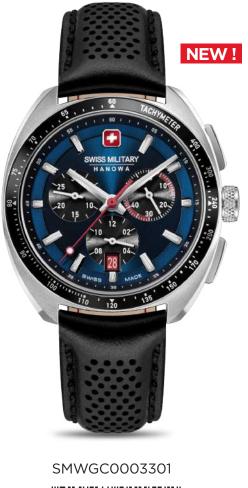

## WATCHMAN SWISS MADE RONDA 3540.D

SMWGI0003402

SMWG0003403

SWISS MADE RONDA 5030.D

SMWGC0000320

SMWGC0000301

SMWGC0000340