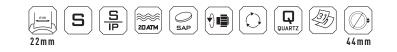

### PICTOGRAM TABLE

|            | Backlight function                                  | S          | Stainless steel                                         |
|------------|-----------------------------------------------------|------------|---------------------------------------------------------|
|            | Ceramic                                             |            | World Time (24 hours)                                   |
| SP         | Stainless steel with Ion<br>Plating (PVD) treatment |            | Unidirectional<br>revolving bezel                       |
| ATM        | 50 m water resistant                                | <b>\$</b>  | Leather strap                                           |
| ATM        | 100 m water resistant                               | $\bigcirc$ | Tachymeter                                              |
|            | 200 m water resistant                               |            | Silicone strap                                          |
|            | 1000 m water resistant                              |            | Case diameter (without winding crown) in xx millimeters |
| <b>GAP</b> | Scratch resistant<br>sapphire crystal               |            | Screw down crown                                        |
|            | Automatic<br>movement                               |            | Lug width                                               |
|            | Swiss Precision<br>quartz movement                  | NEW !      | New model                                               |
|            | Chronograph                                         |            | Ocean Plastic                                           |
| 37         | Date indication                                     |            |                                                         |