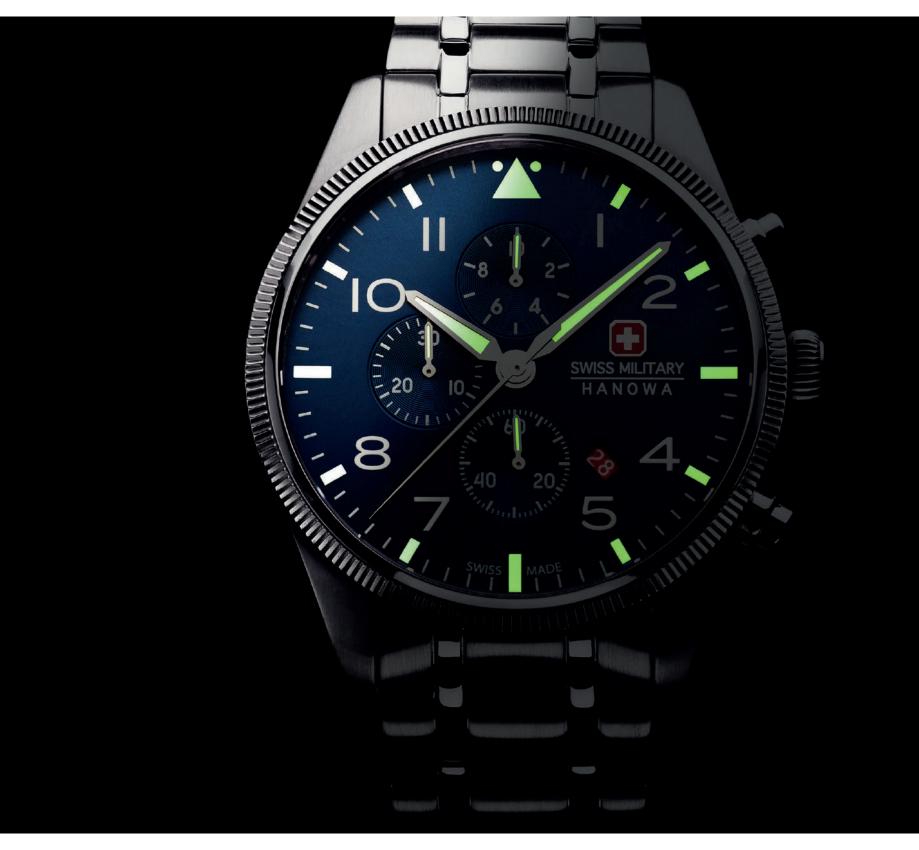

## **DARK MATTER**

SWISS MADE RONDA 503

### THE NEW FRONTIER OF THE UNEXPLORED

Senses surrender; reality blurred – introducing the enigma of **DARK MATTER.** Blurring the lines between perception and imagination, unfolds a journey into the uncharted - an expedition into the unknown.

Cloaked in Musou Black, the blackest abyss, the watch eclipses light and time itself, embracing the depths of both the universe and your perception. Absorbing 99.4% of light, against the ultra-black backdrop, the hands chart a course through the inky depths, sparking curiosity. With each tick, you are drawn deeper, linking the cosmic mystique with the allure on your wrist.

Swiss Military Hanowa's pursuit to conquer the unexplored horizons of both style and substance is realized with **DARK MATTER.** With the bold presence, the watch embodies the philosophy of Swiss Military Hanowa: challenging limits, and crafting timepieces that blend both innovation and art.