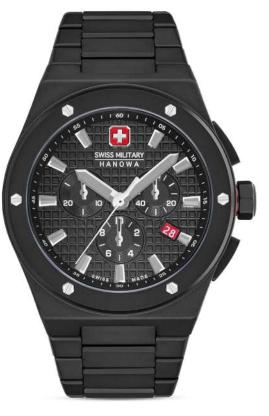

# **SIDEWINDER CERAMIC**

### A dynamic collection that offers both contemporary style and masculine elegance.

Inspired by the great outdoors, the Sidewinder Ceramic family boasts a bold design, lightweight build, and durable ceramic construction for the ultimate outdoor thrills. The captivating red accents provide a sporty contrast that exudes confidence and class. The patterned dial with luminous hands and indices lends a dynamic impression, and the chronograph function ensures precise timekeeping. The ceramic case and bracelet, durable and longlasting, grab attention in a very distinguished way.