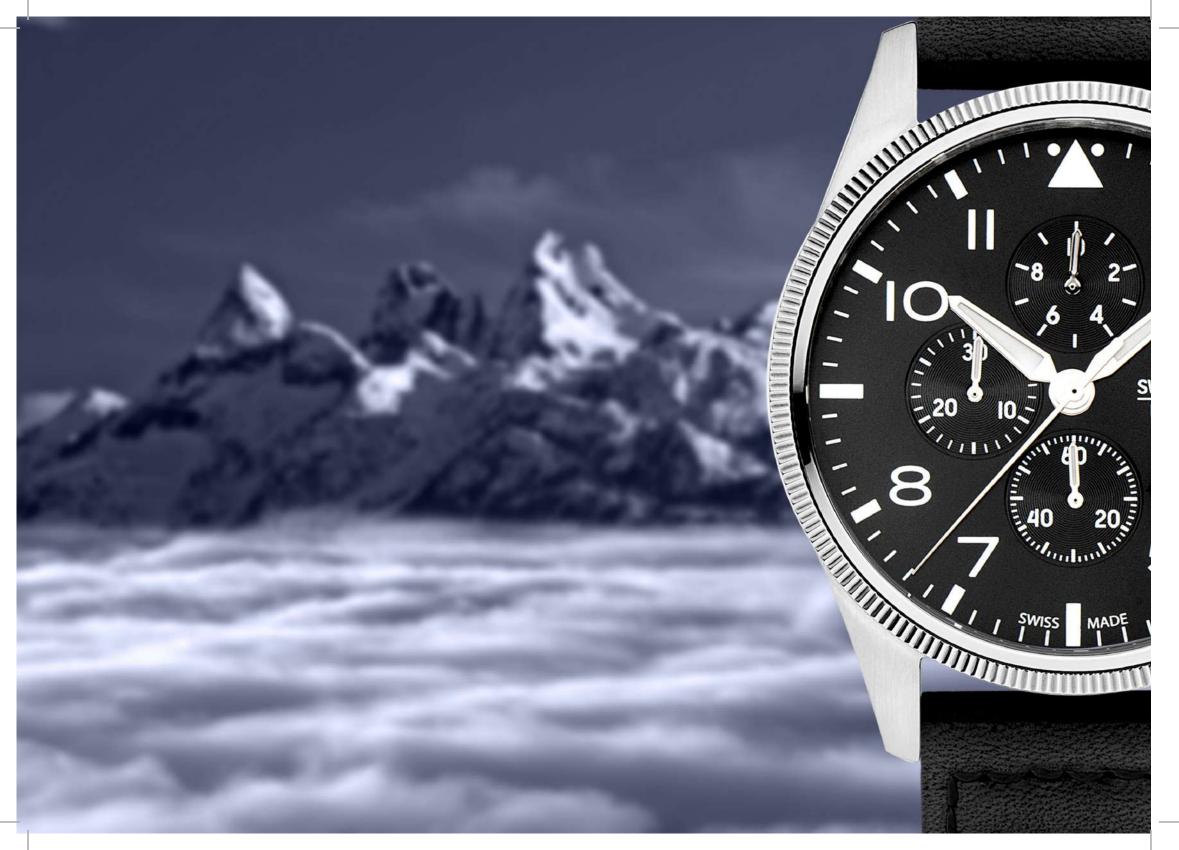

SMWGC0000302





### SMWGC0000330









SMWGI0000303





SMWGI0000307









SMWGI0000304





#### SMWGI0000341











AFTERBURN GMT

SWISS MADE RONDA 515.24H

SMWGH0003203





SMWGH0003204









SMWGB0003201



SPRING SUMMER 24







SMWGB0003202







**AIRMAN** 

**FIRST CLASS** 

SWISS MADE RONDA 5030.D





SMWGI0003102



SPRING SUMMER 24





80



SMWGI0003104













SMWGI0003101





**FALCON** 

SWISS MADE RONDA 503





SMWGA2100404



SPRING SUMMER 24

. . .







SMWGA2100401





#### SMWGA2100402











# HAWK EYE

SWISS MADE RONDA 505.24H

#### SMWGB0000504









SMWGB0000506





SMWGB0000505



SPRING SUMMER 24



THUNDER

SWISS MADE RONDA 515

R





SMWGH0000802











283-

Ľ

SMWGH0000860



SPRING SUMMER 24









SMWGB000805







**THUNDERBOLT** 

**CHRONO** 

SWISS MADE RONDA 3540.D





SMWGC0000401



SPRING SUMMER 24







SMWGC0000402





SMWGC0000405









SMWGC0000430





#### SMWGC0000410











SMWGI0000403











96

















### BLACK MARLIN SWISS MADE RONDA 515



SMWGN0001701





SMWGN0001720











# MAITRE PLONGEUR

#### Taking diving exploration to new depths.

Maitre Plongeur, the ultimate diving watch, is the perfect companion for diving enthusiasts and professionals alike. With a robust case and a set of interchangeable bracelet and strap, this watch offers unmatched durability and versatility. The striking navy-blue dial not only adds elegance but also enhances readability with its luminous hands and indices, even in the depths of the ocean. Powered by a Swiss-made