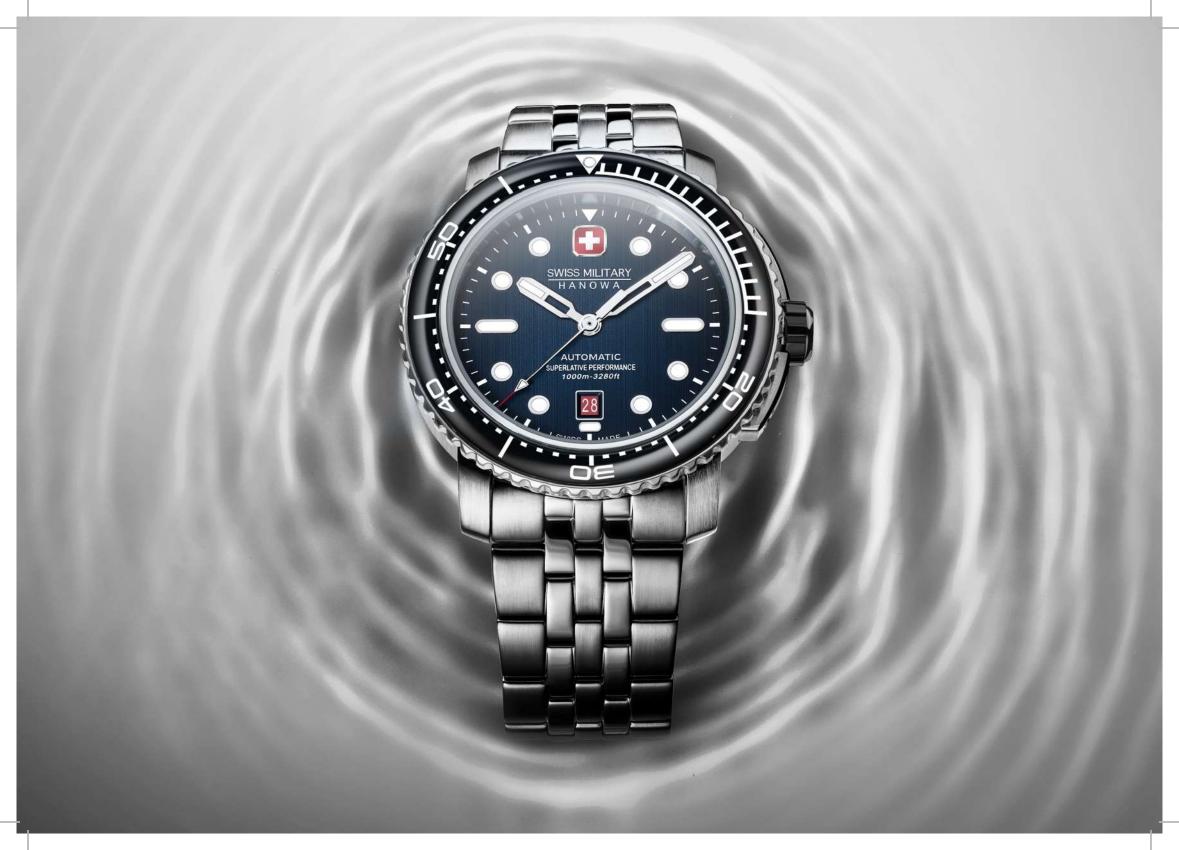

# MAITRE PLONGEUR

#### Taking diving exploration to new depths.

Maitre Plongeur, the ultimate diving watch, is the perfect companion for diving enthusiasts and professionals alike. With a robust case and a set of interchangeable bracelet and strap, this watch offers unmatched durability and versatility. The striking navy-blue dial not only adds elegance but also enhances readability with its luminous hands and indices, even in the depths of the ocean. Powered by a Swiss-made automatic movement, precise timekeeping is ensured at all times. With exceptional water resistance of up to 1000 meters, Maitre Plongeur is truly a diver's dream.

# MAITRE PLONGEUR

SWISS MADE AUTOMATIC SOPROD P024

SMWGL0002001- SET

SMWGL0002001- SET

UTOMATIC

SMWGL0002002-SET

SMWGL0002002-SET