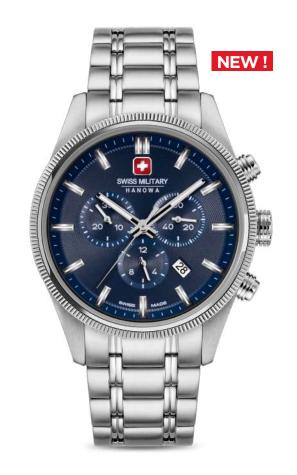

DEFENDER

SWISS MADE RONDA RONDA 5030.D

SMWGI0003303

**FLAGSHIP X** 

SWISS MADE RONDA 505

SMWGH2100602

SMWGH2100601

SMWGH2100604

SMWGH2100603

SMWGH2100610

SMWGB2100605

SMWGB2100606

SMWGB2100607

#### SMWGB2100611

**FLAGHIP X** 

**CHRONO** 

SWISS MADE RONDA 5030.D

SMWGI2100701

SMWGI2100703

SMWGI2100760

SMWGI2100710