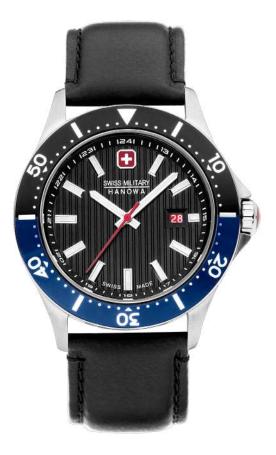

DEFENDER

SWISS MADE RONDA RONDA 5030.D

SMWGI0003303

**FLAGSHIP X** 

SWISS MADE RONDA 505

SMWGH2100602

SMWGH2100601

SMWGH2100604