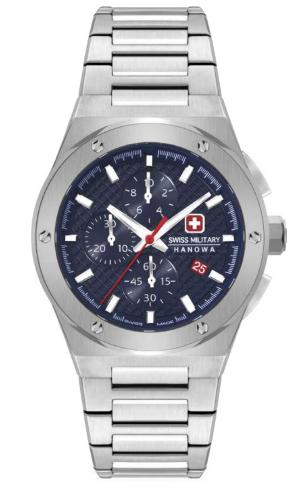

DEFENDER

SWISS MADE RONDA RONDA 5030.D

SMWGI0003303

**FLAGSHIP X** 

SWISS MADE RONDA 505

SMWGH2100602

SMWGH2100601

SMWGH2100604

SMWGH2100603

SMWGH2100610

SMWGB2100605

SMWGB2100606

SMWGB2100607

#### SMWGB2100611

**FLAGHIP X** 

**CHRONO** 

SWISS MADE RONDA 5030.D

SMWGI2100701

SMWGI2100703

SMWGI2100760

SMWGI2100710