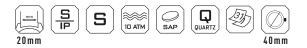

### PICTOGRAM TABLE

|            | Backlight function                                  | S          | Stainless steel                                         |
|------------|-----------------------------------------------------|------------|---------------------------------------------------------|
|            | Ceramic                                             |            | World Time (24 hours)                                   |
| SP         | Stainless steel with Ion<br>Plating (PVD) treatment |            | Unidirectional<br>revolving bezel                       |
| ATM        | 50 m water resistant                                | <b>\$</b>  | Leather strap                                           |
| ATM        | 100 m water resistant                               | $\bigcirc$ | Tachymeter                                              |
|            | 200 m water resistant                               |            | Silicone strap                                          |
|            | 1000 m water resistant                              |            | Case diameter (without winding crown) in xx millimeters |
| <b>GAP</b> | Scratch resistant<br>sapphire crystal               |            | Screw down crown                                        |
|            | Automatic<br>movement                               |            | Lug width                                               |
|            | Swiss Precision<br>quartz movement                  | NEW !      | New model                                               |
|            | Chronograph                                         |            | Ocean Plastic                                           |
| 37         | Date indication                                     |            |                                                         |