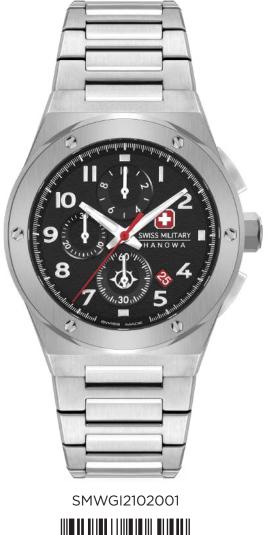

DEFENDER

SWISS MADE RONDA RONDA 5030.D

SMWGI0003303

**FLAGSHIP X** 

SWISS MADE RONDA 505

SMWGH2100602

SMWGH2100601

SMWGH2100604