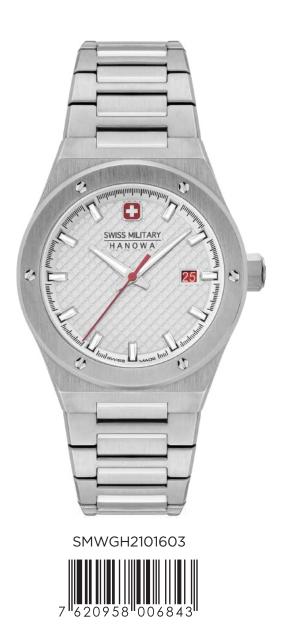

## GREYHOUND

SWISS MADE RONDA 503

SMWGA0001505

SMWGA0001502

SMWGA0001550

SMWGG0001503