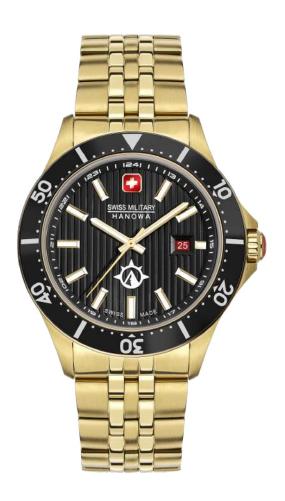

## GREYHOUND

SWISS MADE RONDA 503

SMWGA0001505

SMWGA0001502

SMWGA0001550

SMWGG0001503

#### SMWGG0001504

SMWGB0000701

SMWGB0000702

SMWGB0000703

#### SMWGB0000710