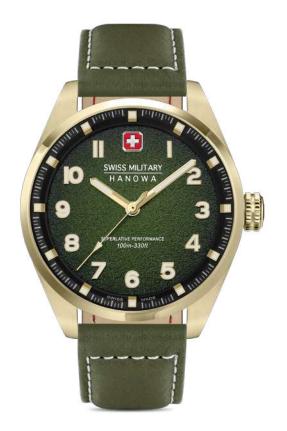

DEFENDER

SWISS MADE RONDA RONDA 5030.D

SMWGI0003303

**FLAGSHIP X** 

SWISS MADE RONDA 505

SMWGH2100602

SMWGH2100601

SMWGH2100604