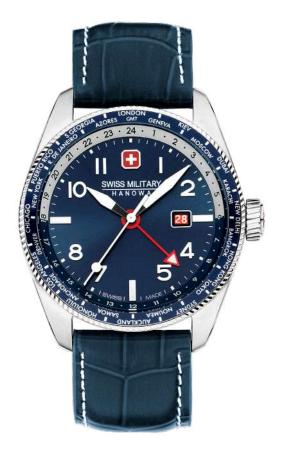

**AIRMAN** 

**FIRST CLASS** 

SWISS MADE RONDA 5030.D

SMWGI0003102

SPRING SUMMER 24

80

SMWGI0003104

SMWGI0003101