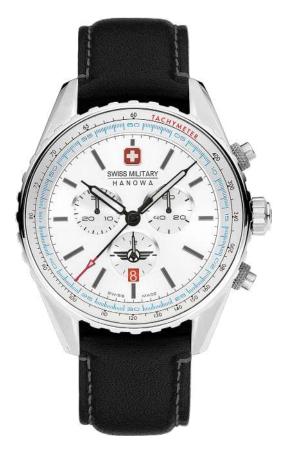

DEFENDER

SWISS MADE RONDA RONDA 5030.D

SMWGI0003303

**FLAGSHIP X** 

SWISS MADE RONDA 505

SMWGH2100602

SMWGH2100601

SMWGH2100604

#### SMWGB2100611

**FLAGHIP X** 

**CHRONO** 

SWISS MADE RONDA 5030.D

SMWGI2100701

SMWGI2100703

SMWGI2100760

SMWGI2100710