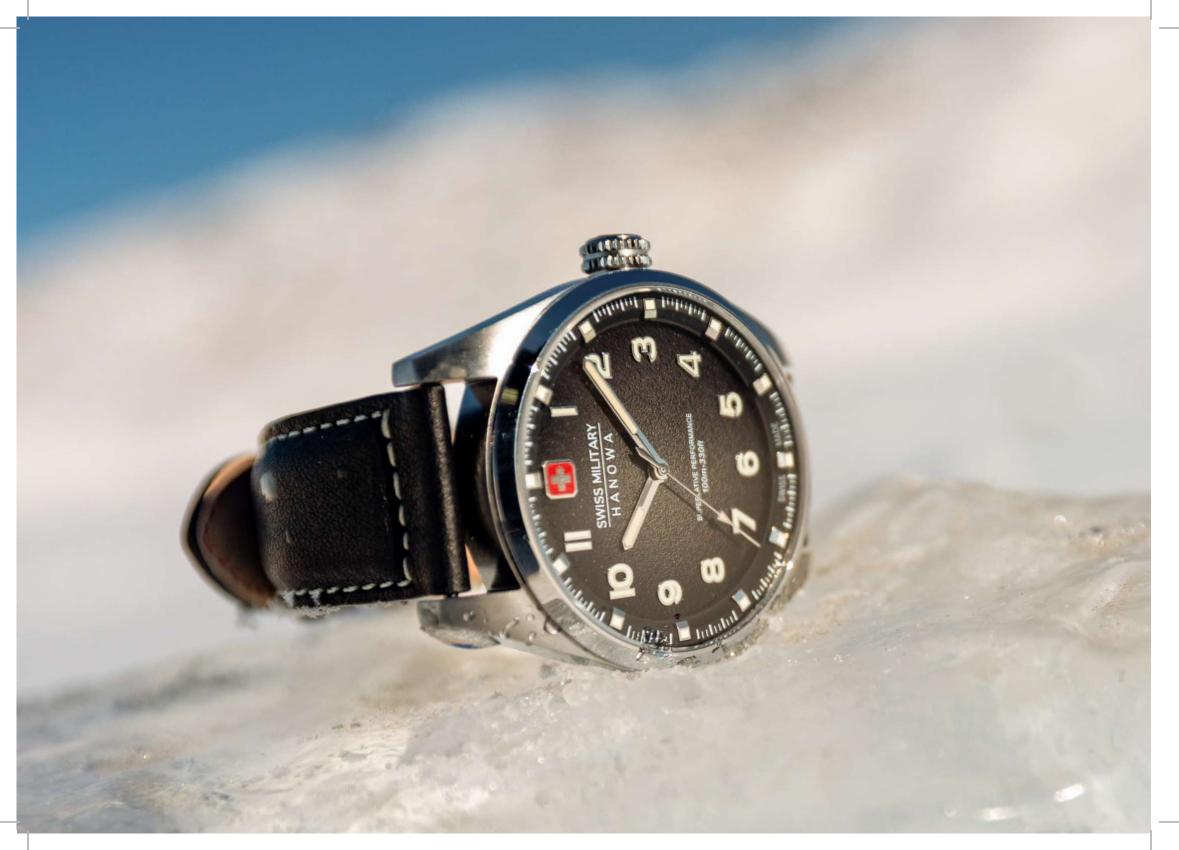

#### LARGE CROWN. 🚦

The typically large size crown of pilot style watches ensures quick adjustability and helps facilitate changing the crown even with gloves on.

#### WATER RESISTANCE.

The watches offer the wearer a water resistance of min 10ATM/100m/330ft.