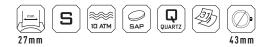

### PICTOGRAM TABLE

|            | Backlight function                                  | S          | Stainless steel                                         |
|------------|-----------------------------------------------------|------------|---------------------------------------------------------|
|            | Ceramic                                             |            | World Time (24 hours)                                   |
| SP         | Stainless steel with Ion<br>Plating (PVD) treatment |            | Unidirectional<br>revolving bezel                       |
| ATM        | 50 m water resistant                                | <b>\$</b>  | Leather strap                                           |
| ATM        | 100 m water resistant                               | $\bigcirc$ | Tachymeter                                              |
|            | 200 m water resistant                               |            | Silicone strap                                          |
|            | 1000 m water resistant                              |            | Case diameter (without winding crown) in xx millimeters |
| <b>GAP</b> | Scratch resistant<br>sapphire crystal               |            | Screw down crown                                        |
|            | Automatic<br>movement                               |            | Lug width                                               |
|            | Swiss Precision<br>quartz movement                  | NEW !      | New model                                               |
|            | Chronograph                                         |            | Ocean Plastic                                           |
| 37         | Date indication                                     |            |                                                         |