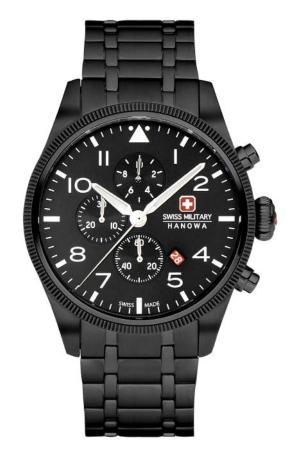

DEFENDER

SWISS MADE RONDA RONDA 5030.D

SMWGI0003303

**FLAGSHIP X** 

SWISS MADE RONDA 505

SMWGH2100602

SMWGH2100601

SMWGH2100604

SMWGH2100603

SMWGH2100610

SMWGB2100605

SMWGB2100606

SMWGB2100607

#### SMWGB2100611

**FLAGHIP X** 

**CHRONO** 

SWISS MADE RONDA 5030.D

SMWGI2100701

SMWGI2100703

SMWGI2100760

SMWGI2100710