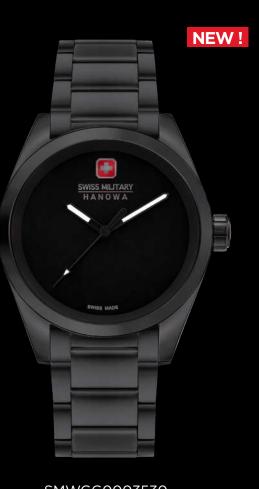

## **DARK MATTER**

SWISS MADE RONDA 503

### THE NEW FRONTIER OF THE UNEXPLORED

Senses surrender; reality blurred – introducing the enigma of **DARK MATTER.** Blurring the lines between perception and imagination, unfolds a journey into the uncharted - an expedition into the unknown.

Cloaked in Musou Black, the blackest abyss, the watch eclipses light and time itself, embracing the depths of both the universe and your perception. Absorbing 99.4% of light, against the ultra-black backdrop, the hands chart a course through the inky depths, sparking curiosity. With each tick, you are drawn deeper, linking the cosmic mystique with the allure on your wrist.

Swiss Military Hanowa's pursuit to conquer the unexplored horizons of both style and substance is realized with **DARK MATTER.** With the bold presence, the watch embodies the philosophy of Swiss Military Hanowa: challenging limits, and crafting timepieces that blend both innovation and art.

Journey beyond the conventions of time with **DARK MATTER.** 