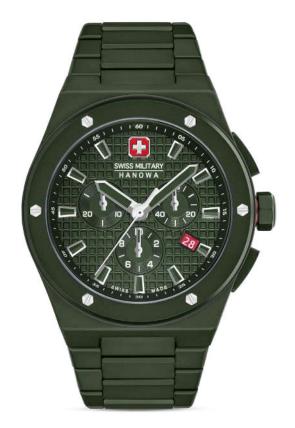

# **SIDEWINDER CERAMIC**

### A dynamic collection that offers both contemporary style and masculine elegance.

Inspired by the great outdoors, the Sidewinder Ceramic family boasts a bold design, lightweight build, and durable ceramic construction for the ultimate outdoor thrills. The captivating red accents provide a sporty contrast that exudes confidence and class. The patterned dial with luminous hands and indices lends a dynamic impression, and the chronograph function ensures precise timekeeping. The ceramic case and bracelet, durable and longlasting, grab attention in a very distinguished way.

SWISS MADE RONDA 5040.D

SMWGI0002280

SWISS MILITARY

40

10

20 🔙 ਕ

۲

**D** 20