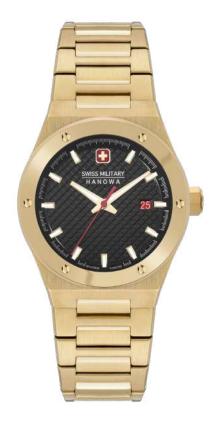

## GREYHOUND

SWISS MADE RONDA 503

SMWGA0001505

SMWGA0001502

SMWGA0001550

SMWGG0001503

#### SMWGG0001504

SMWGB0000701

SMWGB0000702

SMWGB0000703

#### SMWGB0000710