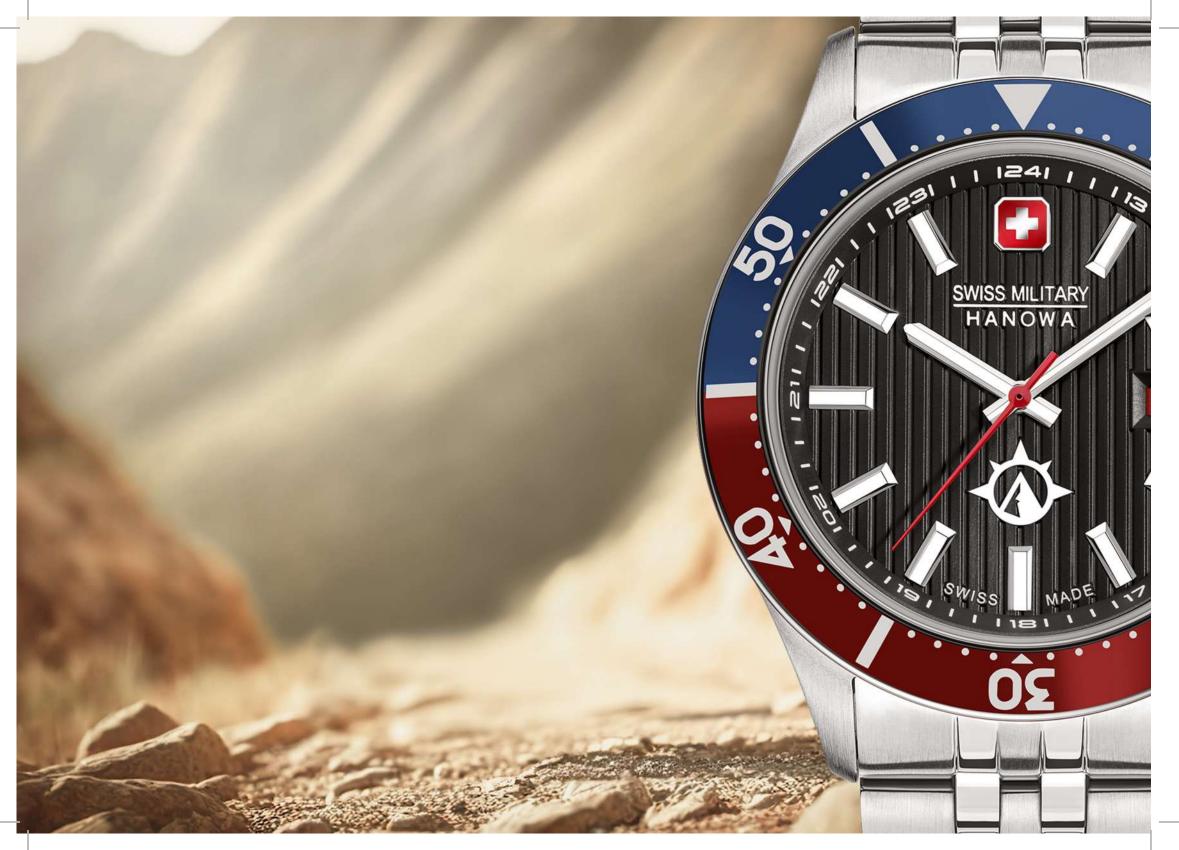

## **DARK MATTER**

SWISS MADE RONDA 503

### THE NEW FRONTIER OF THE UNEXPLORED

Senses surrender; reality blurred – introducing the enigma of **DARK MATTER.** Blurring the lines between perception and imagination, unfolds a journey into the uncharted - an expedition into the unknown.

Cloaked in Musou Black, the blackest abyss, the watch eclipses light and time itself, embracing the depths of both the universe and your perception. Absorbing 99.4% of light, against the ultra-black backdrop, the hands chart a course through the inky depths, sparking curiosity. With each tick, you are drawn deeper, linking the cosmic mystique with the allure on your wrist.

Swiss Military Hanowa's pursuit to conquer the unexplored horizons of both style and substance is realized with **DARK MATTER.** With the bold presence, the watch embodies the philosophy of Swiss Military Hanowa: challenging limits, and crafting timepieces that blend both innovation and art.

Journey beyond the conventions of time with **DARK MATTER.** 