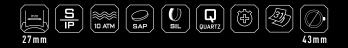

#### **C** ROBUST STAINLESS STEEL.

2 or 3 part cases in brushed and polished stainless steel. Each model is manufactured using high grade 316L stainless steel to be more scratch resistant and not to oxidize.

### ANTI-REFLECTIVE SAPPHIRE CRYSTAL.

All watches are equipped with ultra-scratch resistant sapphire crystal with anti-reflective coating which enhances readability.

#### **LUMINOUS ACCENTS.**

All watches are featuring luminous on hands and/or dial markers for maximum visibility.

#### SWISS MADE MOVEMENT.

All models are using high qualitative swiss made movements from renowned manufacturer. Quartz movements with special functions such as Chronographs, GMT or big dates are used as well as automatic movements

#### LARGE CROWN. 🚦

The typically large size crown of pilot style watches ensures quick adjustability and helps facilitate changing the crown even with gloves on.

#### WATER RESISTANCE.

The watches offer the wearer a water resistance of min 10ATM/100m/330ft.