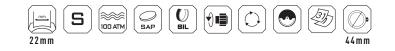

### PICTOGRAM TABLE

|            | Backlight function                                  | S          | Stainless steel                                         |
|------------|-----------------------------------------------------|------------|---------------------------------------------------------|
|            | Ceramic                                             |            | World Time (24 hours)                                   |
| SP         | Stainless steel with Ion<br>Plating (PVD) treatment |            | Unidirectional<br>revolving bezel                       |
| ATM        | 50 m water resistant                                | <b>\$</b>  | Leather strap                                           |
| ATM        | 100 m water resistant                               | $\bigcirc$ | Tachymeter                                              |
|            | 200 m water resistant                               |            | Silicone strap                                          |
|            | 1000 m water resistant                              |            | Case diameter (without winding crown) in xx millimeters |
| <b>GAP</b> | Scratch resistant<br>sapphire crystal               |            | Screw down crown                                        |
|            | Automatic<br>movement                               |            | Lug width                                               |
|            | Swiss Precision<br>quartz movement                  | NEW !      | New model                                               |
|            | Chronograph                                         |            | Ocean Plastic                                           |
| 37         | Date indication                                     |            |                                                         |