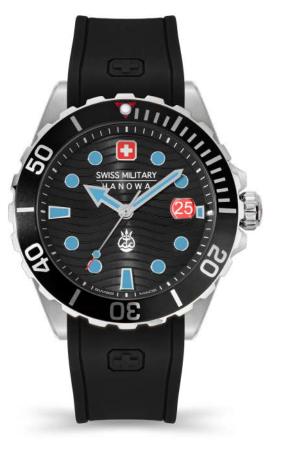

# **SIDEWINDER CERAMIC**

### A dynamic collection that offers both contemporary style and masculine elegance.

Inspired by the great outdoors, the Sidewinder Ceramic family boasts a bold design, lightweight build, and durable ceramic construction for the ultimate outdoor thrills. The captivating red accents provide a sporty contrast that exudes confidence and class. The patterned dial with luminous hands and indices lends a dynamic impression, and the chronograph function ensures precise timekeeping. The ceramic case and bracelet, durable and longlasting, grab attention in a very distinguished way.

SWISS MADE RONDA 5040.D

SMWGI0002280

SWISS MILITARY

40

10

20 🔙 ਕ

۲

**D** 20