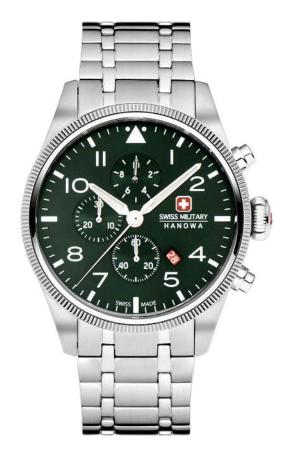

DEFENDER

SWISS MADE RONDA RONDA 5030.D

SMWGI0003303

**FLAGSHIP X** 

SWISS MADE RONDA 505

SMWGH2100602

SMWGH2100601

SMWGH2100604