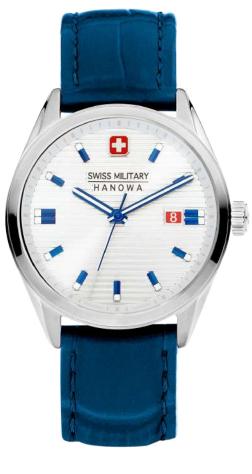

DEFENDER

SWISS MADE RONDA RONDA 5030.D

SMWGI0003303

**FLAGSHIP X** 

SWISS MADE RONDA 505

SMWGH2100602

SMWGH2100601

SMWGH2100604