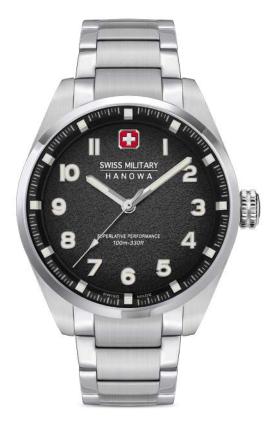

DEFENDER

SWISS MADE RONDA RONDA 5030.D

SMWGI0003303

**FLAGSHIP X** 

SWISS MADE RONDA 505

SMWGH2100602

SMWGH2100601

SMWGH2100604