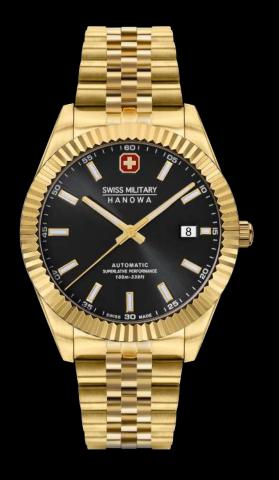

DEFENDER

SWISS MADE RONDA RONDA 5030.D

SMWGI0003303

**FLAGSHIP X** 

SWISS MADE RONDA 505

SMWGH2100602

SMWGH2100601

SMWGH2100604