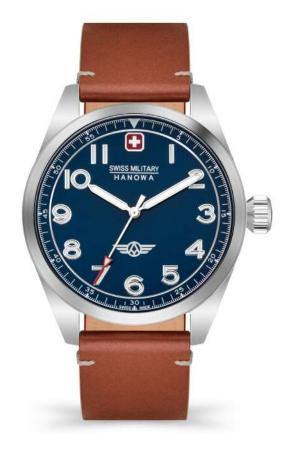

DEFENDER

SWISS MADE RONDA RONDA 5030.D

SMWGI0003303

**FLAGSHIP X** 

SWISS MADE RONDA 505

SMWGH2100602

SMWGH2100601

SMWGH2100604