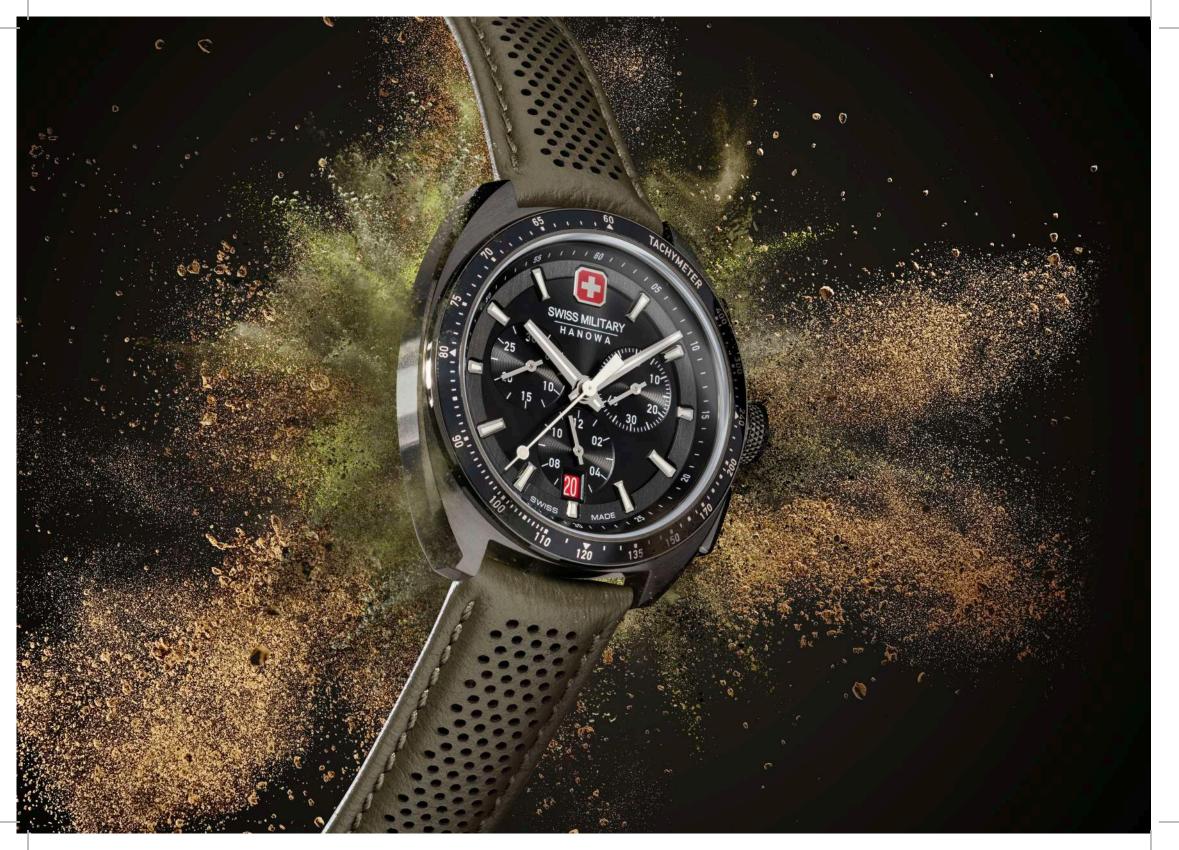

#### **C** ROBUST STAINLESS STEEL.

2 or 3 part cases in brushed and polished stainless steel. Each model is manufactured using high grade 316L stainless steel to be more scratch resistant and not to oxidize.

### ANTI-REFLECTIVE SAPPHIRE CRYSTAL.

All watches are equipped with ultra-scratch resistant sapphire crystal with anti-reflective coating which enhances readability.

#### **LUMINOUS ACCENTS.**

All watches are featuring luminous on hands and/or dial markers for maximum visibility.

#### SWISS MADE MOVEMENT.

All models are using high qualitative swiss made movements from renowned manufacturer. Quartz movements with special functions such as Chronographs, GMT or big dates are used as well as automatic movements

#### LARGE CROWN. 🚦

The typically large size crown of pilot style watches ensures quick adjustability and helps facilitate changing the crown even with gloves on.

#### WATER RESISTANCE.

The watches offer the wearer a water resistance of min 10ATM/100m/330ft.