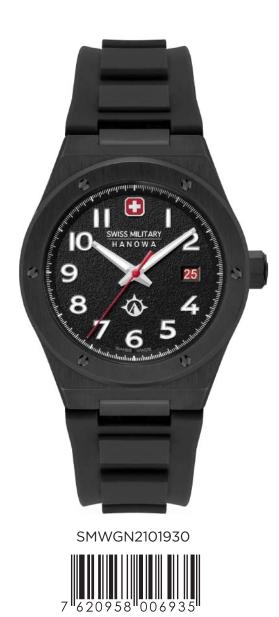

## PUMA

SWISS MADE RONDA 517

•••••••••••••••

SMWGH2100302

SMWGH2100303

SMWGH2100341

SMWGH0001601

010086

SMWGH0001602

SMWGH0001610

SWISS MADE RONDA 515

SMWGH2200105

SMWGH2200141

620958 007437

7

**SPRING SUMMER 24** 