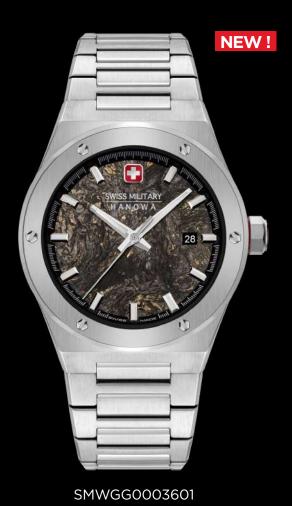

## GREYHOUND

SWISS MADE RONDA 503

SMWGA0001505

SMWGA0001502

SMWGA0001550

SMWGG0001503

#### SMWGG0001504

SMWGB0000701

SMWGB0000702

SMWGB0000703