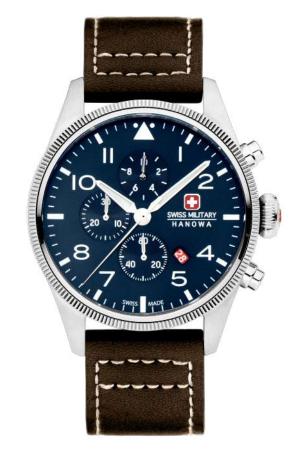

DEFENDER

SWISS MADE RONDA RONDA 5030.D

SMWGI0003303

**FLAGSHIP X** 

SWISS MADE RONDA 505

SMWGH2100602

SMWGH2100601

SMWGH2100604