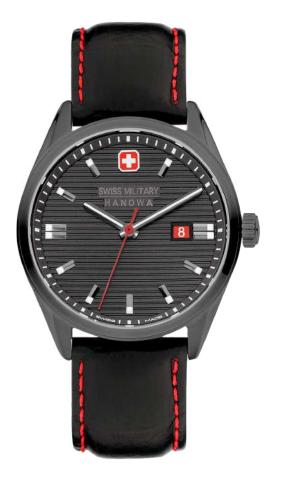

## GREYHOUND

SWISS MADE RONDA 503

SMWGA0001505

SMWGA0001502

SMWGA0001550

SMWGG0001503

#### SMWGG0001504

SMWGB0000701

SMWGB0000702

SMWGB0000703

#### SMWGB0000710