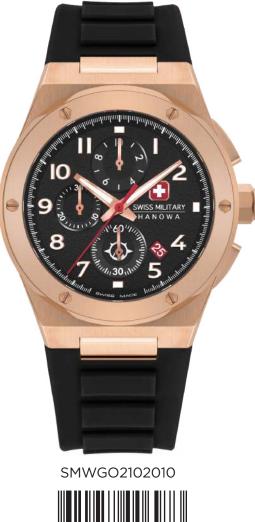

DEFENDER

SWISS MADE RONDA RONDA 5030.D

SMWGI0003303

**FLAGSHIP X** 

SWISS MADE RONDA 505

SMWGH2100602

SMWGH2100601

SMWGH2100604

#### SMWGB2100611

**FLAGHIP X** 

**CHRONO** 

SWISS MADE RONDA 5030.D

SMWGI2100701

SMWGI2100703

SMWGI2100760

SMWGI2100710