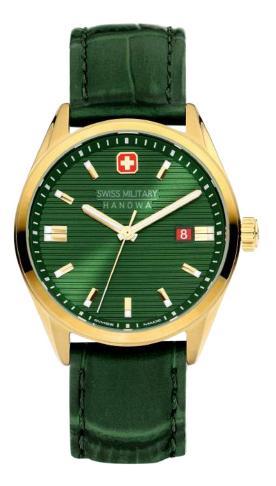

## GREYHOUND

SWISS MADE RONDA 503

SMWGA0001505

SMWGA0001502

SMWGA0001550

SMWGG0001503

#### SMWGG0001504

SMWGB0000701

SMWGB0000702

SMWGB0000703

#### SMWGB0000710