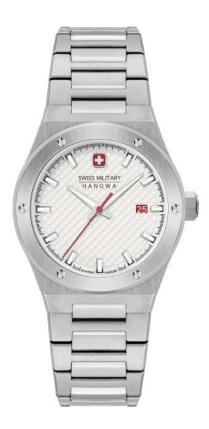

DEFENDER

SWISS MADE RONDA RONDA 5030.D

SMWGI0003303

**FLAGSHIP X** 

SWISS MADE RONDA 505

SMWGH2100602

SMWGH2100601

SMWGH2100604