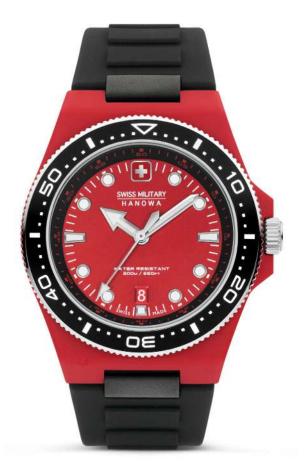

# **SIDEWINDER CERAMIC**

### A dynamic collection that offers both contemporary style and masculine elegance.

Inspired by the great outdoors, the Sidewinder Ceramic family boasts a bold design, lightweight build, and durable ceramic construction for the ultimate outdoor thrills. The captivating red accents provide a sporty contrast that exudes confidence and class. The patterned dial with luminous hands and indices lends a dynamic impression, and the chronograph function ensures precise timekeeping. The ceramic case and bracelet, durable and longlasting, grab attention in a very distinguished way.