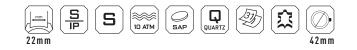

### PICTOGRAM TABLE

|            | Backlight function                                  | S          | Stainless steel                                         |
|------------|-----------------------------------------------------|------------|---------------------------------------------------------|
|            | Ceramic                                             |            | World Time (24 hours)                                   |
| SP         | Stainless steel with Ion<br>Plating (PVD) treatment |            | Unidirectional<br>revolving bezel                       |
| ATM        | 50 m water resistant                                | <b>\$</b>  | Leather strap                                           |
| ATM        | 100 m water resistant                               | $\bigcirc$ | Tachymeter                                              |
|            | 200 m water resistant                               |            | Silicone strap                                          |
|            | 1000 m water resistant                              |            | Case diameter (without winding crown) in xx millimeters |
| <b>GAP</b> | Scratch resistant<br>sapphire crystal               |            | Screw down crown                                        |
|            | Automatic<br>movement                               |            | Lug width                                               |
|            | Swiss Precision<br>quartz movement                  | NEW !      | New model                                               |
|            | Chronograph                                         |            | Ocean Plastic                                           |
| 37         | Date indication                                     |            |                                                         |