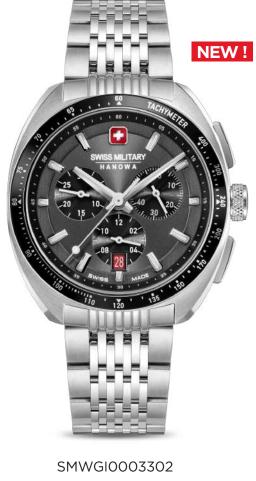

DEFENDER

SWISS MADE RONDA RONDA 5030.D

SMWGI0003303

**FLAGSHIP X** 

SWISS MADE RONDA 505

SMWGH2100602

SMWGH2100601

SMWGH2100604

#### SMWGB2100611

**FLAGHIP X** 

**CHRONO** 

SWISS MADE RONDA 5030.D

SMWGI2100701

SMWGI2100703

SMWGI2100760

SMWGI2100710