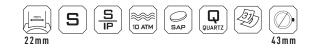

### PICTOGRAM TABLE

|            | Backlight function                                  | S          | Stainless steel                                         |
|------------|-----------------------------------------------------|------------|---------------------------------------------------------|
|            | Ceramic                                             |            | World Time (24 hours)                                   |
| SP         | Stainless steel with Ion<br>Plating (PVD) treatment |            | Unidirectional<br>revolving bezel                       |
| ATM        | 50 m water resistant                                | <b>\$</b>  | Leather strap                                           |
| ATM        | 100 m water resistant                               | $\bigcirc$ | Tachymeter                                              |
|            | 200 m water resistant                               |            | Silicone strap                                          |
|            | 1000 m water resistant                              |            | Case diameter (without winding crown) in xx millimeters |
| <b>GAP</b> | Scratch resistant<br>sapphire crystal               |            | Screw down crown                                        |
|            | Automatic<br>movement                               |            | Lug width                                               |
|            | Swiss Precision<br>quartz movement                  | NEW !      | New model                                               |
|            | Chronograph                                         |            | Ocean Plastic                                           |
| 37         | Date indication                                     |            |                                                         |