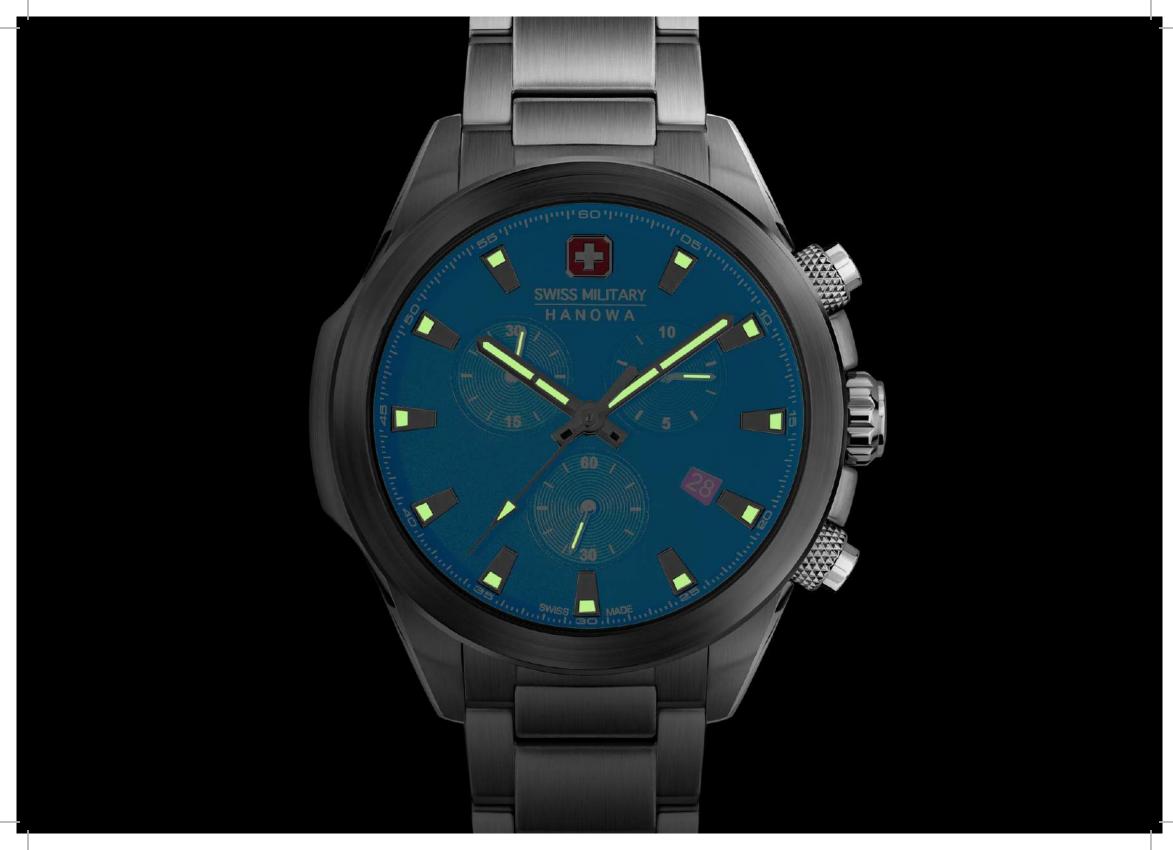

# **SIDEWINDER CERAMIC**

### A dynamic collection that offers both contemporary style and masculine elegance.

Inspired by the great outdoors, the Sidewinder Ceramic family boasts a bold design, lightweight build, and durable ceramic construction for the ultimate outdoor thrills. The captivating red accents provide a sporty contrast that exudes confidence and class. The patterned dial with luminous hands and indices lends a dynamic impression, and the chronograph function ensures precise timekeeping. The ceramic case and bracelet, durable and longlasting, grab attention in a very distinguished way.