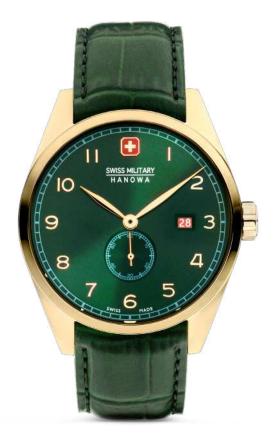

## GREYHOUND

SWISS MADE RONDA 503

SMWGA0001505

SMWGA0001502

SMWGA0001550

SMWGG0001503

#### SMWGG0001504

SMWGB0000701

SMWGB0000702

SMWGB0000703

#### SMWGB0000710