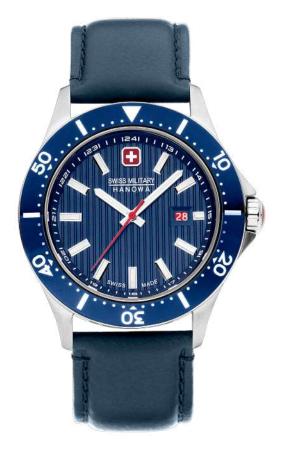

## GREYHOUND

SWISS MADE RONDA 503

SMWGA0001505

SMWGA0001502

SMWGA0001550

SMWGG0001503

#### SMWGG0001504

SMWGB0000701

SMWGB0000702

SMWGB0000703