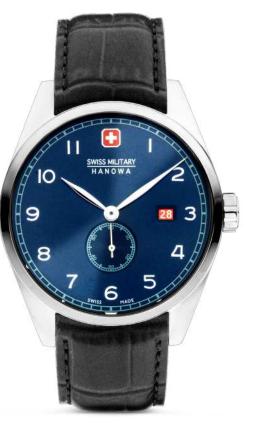

DEFENDER

SWISS MADE RONDA RONDA 5030.D

SMWGI0003303

**FLAGSHIP X** 

SWISS MADE RONDA 505

SMWGH2100602

SMWGH2100601

SMWGH2100604

SMWGH2100603

SMWGH2100610

SMWGB2100605

SMWGB2100606

SMWGB2100607

#### SMWGB2100611

**FLAGHIP X** 

**CHRONO** 

SWISS MADE RONDA 5030.D

SMWGI2100701

SMWGI2100703

SMWGI2100760

SMWGI2100710