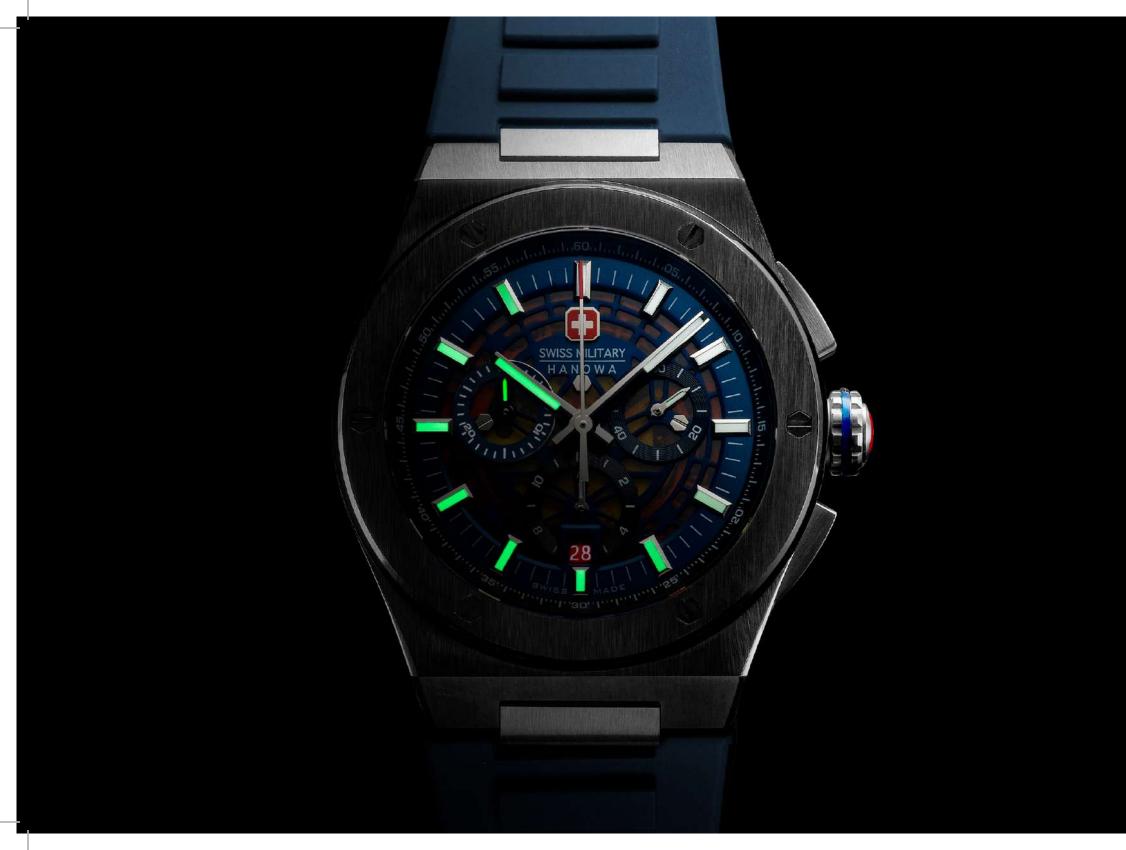

# **SIDEWINDER CERAMIC**

### A dynamic collection that offers both contemporary style and masculine elegance.

Inspired by the great outdoors, the Sidewinder Ceramic family boasts a bold design, lightweight build, and durable ceramic construction for the ultimate outdoor thrills. The captivating red accents provide a sporty contrast that exudes confidence and class. The patterned dial with luminous hands and indices lends a dynamic impression, and the chronograph function ensures precise timekeeping. The ceramic case and bracelet, durable and longlasting, grab attention in a very distinguished way.