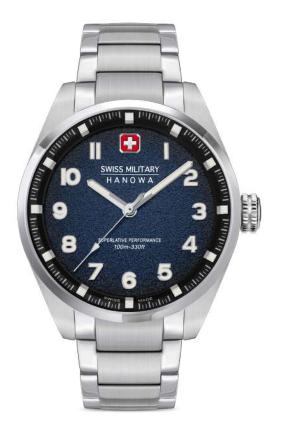

## PUMA

SWISS MADE RONDA 517

•••••••••••••••

SMWGH2100302

SMWGH2100303

SMWGH2100341

SMWGH0001601

010086

SMWGH0001602

SMWGH0001610

SWISS MADE RONDA 515

SMWGH2200105

SMWGH2200141

620958 007437

7

**SPRING SUMMER 24** 