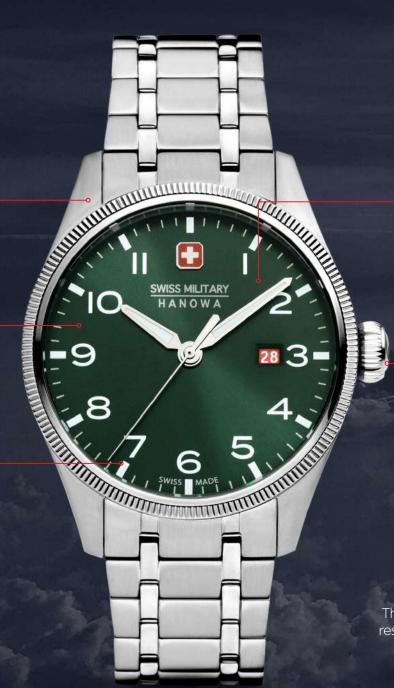

#### **C** ROBUST STAINLESS STEEL.

2 or 3 part cases in brushed and polished stainless steel. Each model is manufactured using high grade 316L stainless steel to be more scratch resistant and not to oxidize.

### ANTI-REFLECTIVE SAPPHIRE CRYSTAL.

All watches are equipped with ultra-scratch resistant sapphire crystal with anti-reflective coating which enhances readability.

#### **LUMINOUS ACCENTS.**

All watches are featuring luminous on hands and/or dial markers for maximum visibility.

#### SWISS MADE MOVEMENT.

All models are using high qualitative swiss made movements from renowned manufacturer. Quartz movements with special functions such as Chronographs, GMT or big dates are used as well as automatic movements

#### LARGE CROWN. 🚦

The typically large size crown of pilot style watches ensures quick adjustability and helps facilitate changing the crown even with gloves on.

#### WATER RESISTANCE.

The watches offer the wearer a water resistance of min 10ATM/100m/330ft.