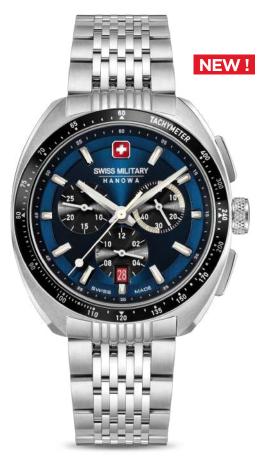

DEFENDER

SWISS MADE RONDA RONDA 5030.D

SMWGI0003303

**FLAGSHIP X** 

SWISS MADE RONDA 505

SMWGH2100602

SMWGH2100601

SMWGH2100604

#### SMWGB2100611

**FLAGHIP X** 

**CHRONO** 

SWISS MADE RONDA 5030.D

SMWGI2100701

SMWGI2100703

SMWGI2100760

SMWGI2100710