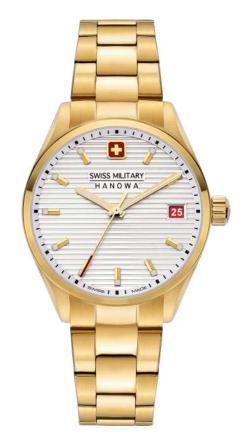

## GREYHOUND

SWISS MADE RONDA 503

SMWGA0001505

SMWGA0001502

SMWGA0001550

SMWGG0001503

#### SMWGG0001504

SMWGB0000701

SMWGB0000702

SMWGB0000703

#### SMWGB0000710