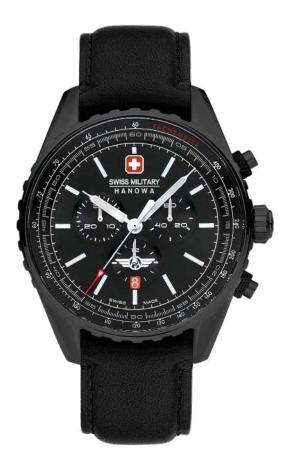

DEFENDER

SWISS MADE RONDA RONDA 5030.D

SMWGI0003303

**FLAGSHIP X** 

SWISS MADE RONDA 505

SMWGH2100602

SMWGH2100601

SMWGH2100604