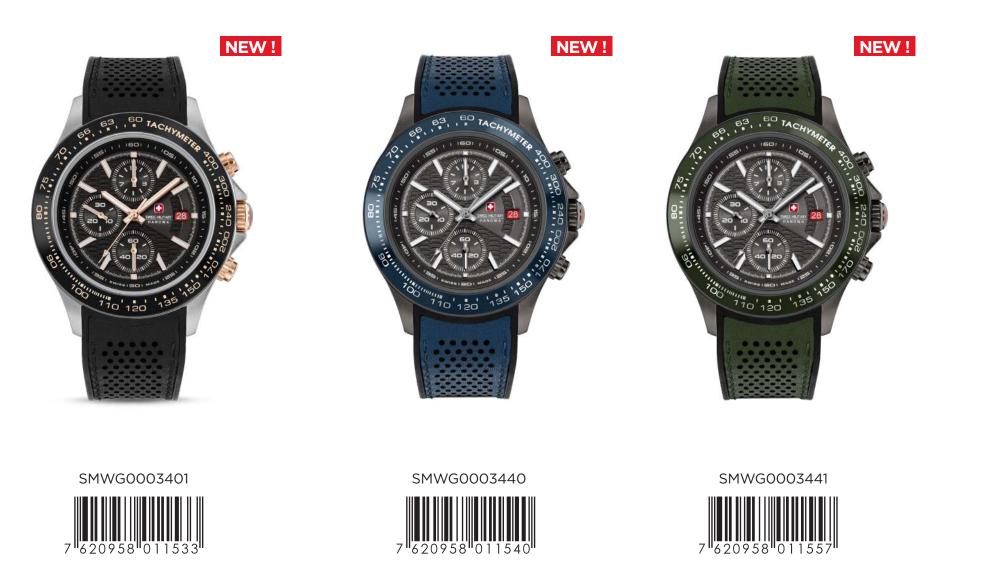

## WATCHMAN SWISS MADE RONDA 3540.D

SMWGI0003402

SMWG0003403

SWISS MADE RONDA 5030.D

SMWGC0000320

SMWGC0000301

SMWGC0000340

### SMWGC0000302

### SMWGC0000330

SMWGI0000303

SMWGI0000307

SMWGI0000304

#### SMWGI0000341

AFTERBURN GMT

SWISS MADE RONDA 515.24H

SMWGH0003203

SMWGH0003204

SMWGB0003201

SPRING SUMMER 24

SMWGB0003202