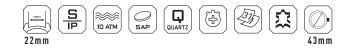

### PICTOGRAM TABLE

|            | Backlight function                                  | S          | Stainless steel                                         |
|------------|-----------------------------------------------------|------------|---------------------------------------------------------|
|            | Ceramic                                             |            | World Time (24 hours)                                   |
| SP         | Stainless steel with Ion<br>Plating (PVD) treatment |            | Unidirectional<br>revolving bezel                       |
| ATM        | 50 m water resistant                                | <b>\$</b>  | Leather strap                                           |
| ATM        | 100 m water resistant                               | $\bigcirc$ | Tachymeter                                              |
|            | 200 m water resistant                               |            | Silicone strap                                          |
|            | 1000 m water resistant                              |            | Case diameter (without winding crown) in xx millimeters |
| <b>GAP</b> | Scratch resistant<br>sapphire crystal               |            | Screw down crown                                        |
|            | Automatic<br>movement                               |            | Lug width                                               |
|            | Swiss Precision<br>quartz movement                  | NEW !      | New model                                               |
|            | Chronograph                                         |            | Ocean Plastic                                           |
| 37         | Date indication                                     |            |                                                         |