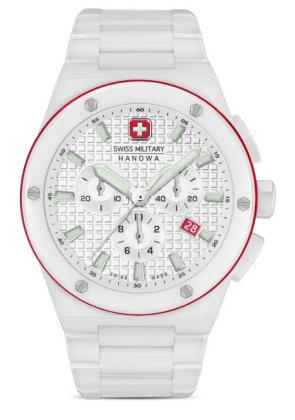

# **SIDEWINDER CERAMIC**

### A dynamic collection that offers both contemporary style and masculine elegance.

Inspired by the great outdoors, the Sidewinder Ceramic family boasts a bold design, lightweight build, and durable ceramic construction for the ultimate outdoor thrills. The captivating red accents provide a sporty contrast that exudes confidence and class. The patterned dial with luminous hands and indices lends a dynamic impression, and the chronograph function ensures precise timekeeping. The ceramic case and bracelet, durable and longlasting, grab attention in a very distinguished way.

SWISS MADE RONDA 5040.D

SMWGI0002280

SWISS MILITARY

40

10

20 🔙 ਕ

۲

**D** 20