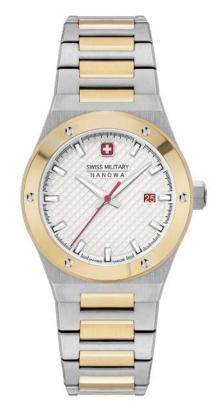

DEFENDER

SWISS MADE RONDA RONDA 5030.D

SMWGI0003303

**FLAGSHIP X** 

SWISS MADE RONDA 505

SMWGH2100602

SMWGH2100601

SMWGH2100604