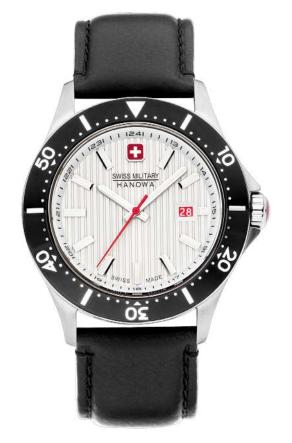

## GREYHOUND

SWISS MADE RONDA 503

SMWGA0001505

SMWGA0001502

SMWGA0001550

SMWGG0001503

#### SMWGG0001504

SMWGB0000701

SMWGB0000702

SMWGB0000703

#### SMWGB0000710