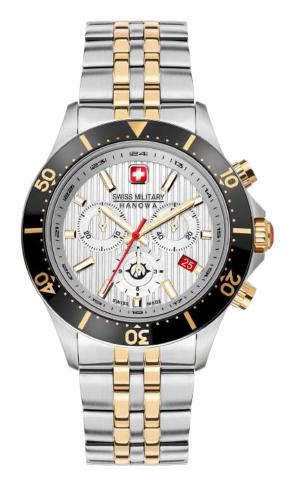

DEFENDER

SWISS MADE RONDA RONDA 5030.D

SMWGI0003303

**FLAGSHIP X** 

SWISS MADE RONDA 505

SMWGH2100602

SMWGH2100601

SMWGH2100604

SMWGH2100603

SMWGH2100610

SMWGB2100605

SMWGB2100606

SMWGB2100607

#### SMWGB2100611

**FLAGHIP X** 

**CHRONO** 

SWISS MADE RONDA 5030.D

SMWGI2100701

SMWGI2100703

SMWGI2100760

SMWGI2100710