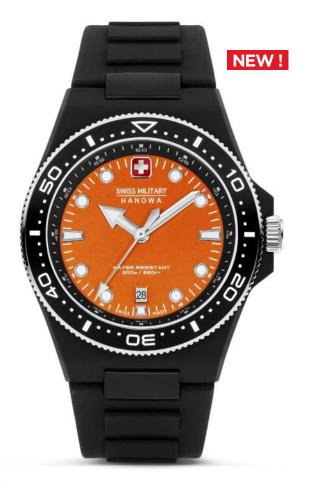

## PUMA

SWISS MADE RONDA 517

•••••••••••••••

SMWGH2100302

SMWGH2100303

SMWGH2100341

SMWGH0001601

010086

SMWGH0001602

SMWGH0001610

SWISS MADE RONDA 515

SMWGH2200105

SMWGH2200141

620958 007437

7

**SPRING SUMMER 24** 