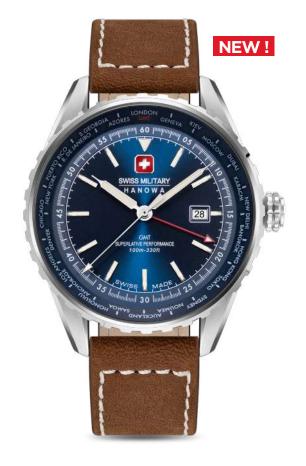

| Afterburn Chrono   | 69   |
|--------------------|------|
| Afterburn GMT      | 75   |
| Airman First Class | 79   |
| Falcon             | .82  |
| Hawk Eye           | 85   |
| Thunderbolt        | .87  |
| Thunderbolt Chrono | . 91 |
|                    |      |