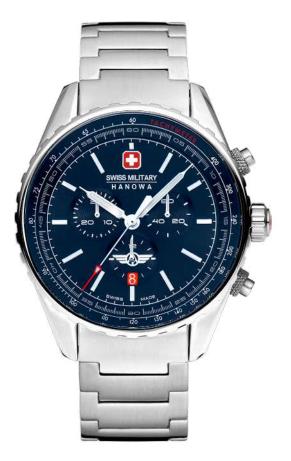

DEFENDER

SWISS MADE RONDA RONDA 5030.D

SMWGI0003303

**FLAGSHIP X** 

SWISS MADE RONDA 505

SMWGH2100602

SMWGH2100601

SMWGH2100604

SMWGH2100603

SMWGH2100610

SMWGB2100605

SMWGB2100606

SMWGB2100607

#### SMWGB2100611

**FLAGHIP X** 

**CHRONO** 

SWISS MADE RONDA 5030.D

SMWGI2100701

SMWGI2100703

SMWGI2100760

SMWGI2100710