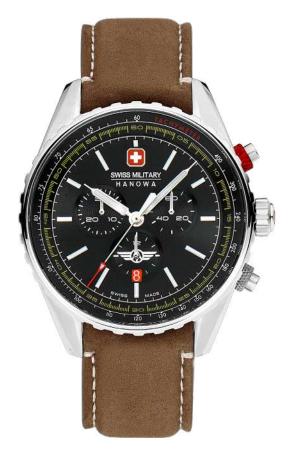

DEFENDER

SWISS MADE RONDA RONDA 5030.D

SMWGI0003303

**FLAGSHIP X** 

SWISS MADE RONDA 505

SMWGH2100602

SMWGH2100601

SMWGH2100604

#### SMWGB2100611

**FLAGHIP X** 

**CHRONO** 

SWISS MADE RONDA 5030.D

SMWGI2100701

SMWGI2100703

SMWGI2100760

SMWGI2100710