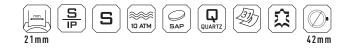

### PICTOGRAM TABLE

|            | Backlight function                                  | S          | Stainless steel                                         |
|------------|-----------------------------------------------------|------------|---------------------------------------------------------|
|            | Ceramic                                             |            | World Time (24 hours)                                   |
| SP         | Stainless steel with Ion<br>Plating (PVD) treatment |            | Unidirectional<br>revolving bezel                       |
| ATM        | 50 m water resistant                                | <b>\$</b>  | Leather strap                                           |
| ATM        | 100 m water resistant                               | $\bigcirc$ | Tachymeter                                              |
|            | 200 m water resistant                               |            | Silicone strap                                          |
|            | 1000 m water resistant                              |            | Case diameter (without winding crown) in xx millimeters |
| <b>GAP</b> | Scratch resistant<br>sapphire crystal               |            | Screw down crown                                        |
|            | Automatic<br>movement                               |            | Lug width                                               |
|            | Swiss Precision<br>quartz movement                  | NEW !      | New model                                               |
|            | Chronograph                                         |            | Ocean Plastic                                           |
| 37         | Date indication                                     |            |                                                         |