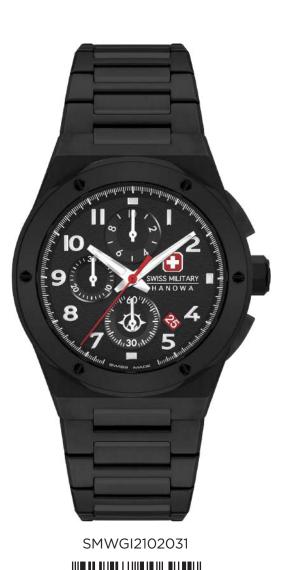

DEFENDER

SWISS MADE RONDA RONDA 5030.D

SMWGI0003303

**FLAGSHIP X** 

SWISS MADE RONDA 505

SMWGH2100602

SMWGH2100601

SMWGH2100604

SMWGH2100603

SMWGH2100610

SMWGB2100605

SMWGB2100606

SMWGB2100607

#### SMWGB2100611

**FLAGHIP X** 

**CHRONO** 

SWISS MADE RONDA 5030.D

SMWGI2100701

SMWGI2100703

SMWGI2100760

SMWGI2100710

SMWGC2100705

SMWGC2100706