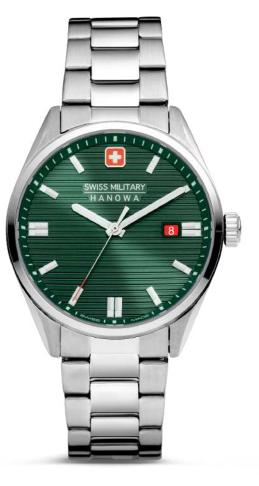

DEFENDER

SWISS MADE RONDA RONDA 5030.D

SMWGI0003303

**FLAGSHIP X** 

SWISS MADE RONDA 505

SMWGH2100602

SMWGH2100601

SMWGH2100604