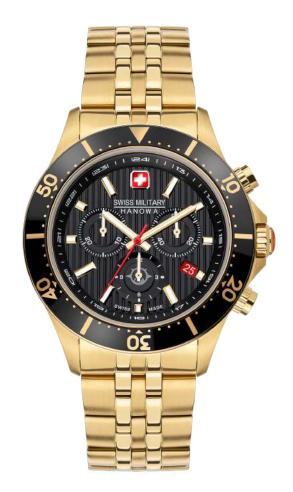

## PUMA

SWISS MADE RONDA 517

•••••••••••••••

SMWGH2100302

SMWGH2100303

SMWGH2100341

SMWGH0001601

010086

SMWGH0001602

SMWGH0001610

SWISS MADE RONDA 515

SMWGH2200105

SMWGH2200141

620958 007437

7

**SPRING SUMMER 24** 