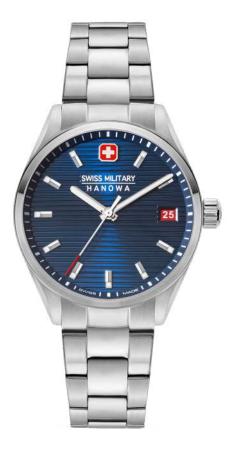

## GREYHOUND

SWISS MADE RONDA 503

SMWGA0001505

SMWGA0001502

SMWGA0001550

SMWGG0001503

#### SMWGG0001504

SMWGB0000701

SMWGB0000702

SMWGB0000703

#### SMWGB0000710