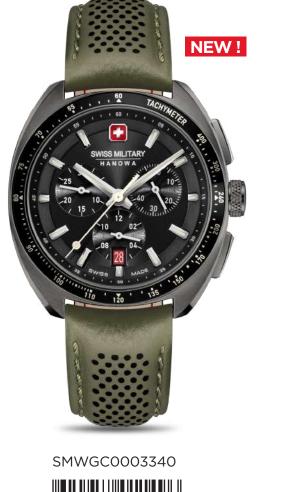

## WATCHMAN SWISS MADE RONDA 3540.D

SMWGI0003402

SMWG0003403

SWISS MADE RONDA 5030.D

SMWGC0000320

SMWGC0000301

SMWGC0000340