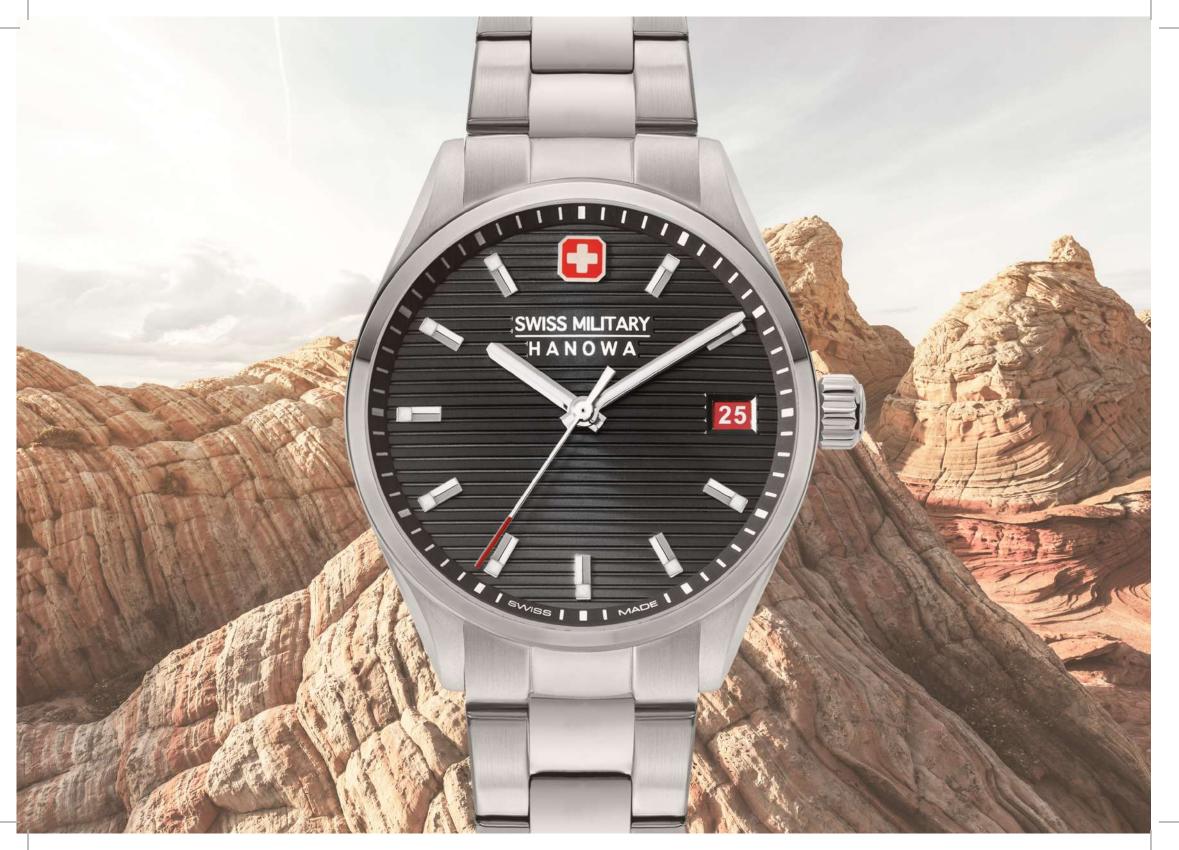

### A dynamic collection that offers both contemporary style and masculine elegance.

Inspired by the great outdoors, the Sidewinder Ceramic family boasts a bold design, lightweight build, and durable ceramic construction for the ultimate outdoor thrills. The captivating red accents provide a sporty contrast that exudes confidence and class. The patterned dial with luminous hands and indices lends a dynamic impression, and the chronograph function ensures precise timekeeping. The ceramic case and bracelet, durable and longlasting, grab attention in a very distinguished way.