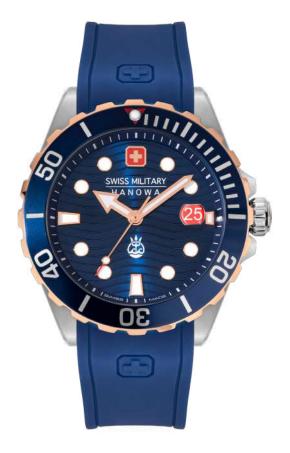

out of the ocean and in the economy simultaneously, by collaborating with various brands who are opening their doors to sustainable products. They sort, clean and shred the plastics polluting the ocean and recraft them into premium raw materials that's further processed to create safe and sustainable products. The mechanical upcycling practice of #tide can %100 regenerate the components of ocean-bound plastic waste to a virgin level. So far, #tide has given a new meaning to 30.000 bottles of ocean plastic wastes by converting them into durable products.









# **OCEAN PIONEER**

SWISS MADE RONDA 515



SMWGN0001180











SMWGN0001181





#### SMWGN0001182





















































**OFFSHORE DIVER II** 

SWISS MADE RONDA 715





114



SMWGN2200330













SMWGH2200302





SMWGH2200360



SMWGH2200301 620958 007482

ANOW



## **DARK MATTER**

SWISS MADE RONDA 503

### THE NEW FRONTIER OF THE UNEXPLORED

Senses surrender; reality blurred – introducing the enigma of **DARK MATTER.** Blurring the lines between perception and imagination, unfolds a journey into the uncharted - an expedition into the unknown.

Cloaked in Musou Black, the blackest abyss, the watch eclipses light and time itself, embracing the depths of both the universe and your perception. Absorbing 99.4% of light, against the ultra-black backdrop, the hands chart a course through the inky depths, sparking curiosity. With each tick, you are drawn deeper, linking the cosmic mystique with the allure on your wrist.

Swiss Military Hanowa's pursuit to conquer the unexplor