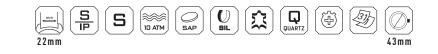

### PICTOGRAM TABLE

|            | Backlight function                                  | S          | Stainless steel                                         |
|------------|-----------------------------------------------------|------------|---------------------------------------------------------|
|            | Ceramic                                             |            | World Time (24 hours)                                   |
| SP         | Stainless steel with Ion<br>Plating (PVD) treatment |            | Unidirectional<br>revolving bezel                       |
| ATM        | 50 m water resistant                                | <b>\$</b>  | Leather strap                                           |
| ATM        | 100 m water resistant                               | $\bigcirc$ | Tachymeter                                              |
|            | 200 m water resistant                               |            | Silicone strap                                          |
|            | 1000 m water resistant                              |            | Case diameter (without winding crown) in xx millimeters |
| <b>GAP</b> | Scratch resistant<br>sapphire crystal               |            | Screw down crown                                        |
|            | Automatic<br>movement                               |            | Lug width                                               |
|            | Swiss Precision<br>quartz movement                  | NEW !      | New model                                               |
|            | Chronograph                                         |            | Ocean Plastic                                           |
| 37         | Date indication                                     |            |                                                         |