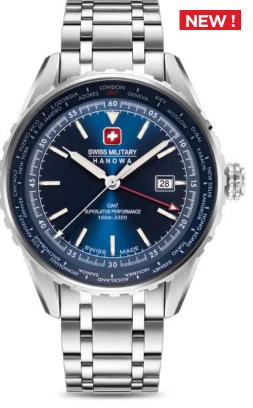

DEFENDER

SWISS MADE RONDA RONDA 5030.D

SMWGI0003303

**FLAGSHIP X** 

SWISS MADE RONDA 505

SMWGH2100602

SMWGH2100601

SMWGH2100604

SMWGH2100603

SMWGH2100610

SMWGB2100605

SMWGB2100606

SMWGB2100607

#### SMWGB2100611

**FLAGHIP X** 

**CHRONO** 

SWISS MADE RONDA 5030.D

SMWGI2100701

SMWGI2100703

SMWGI2100760

SMWGI2100710