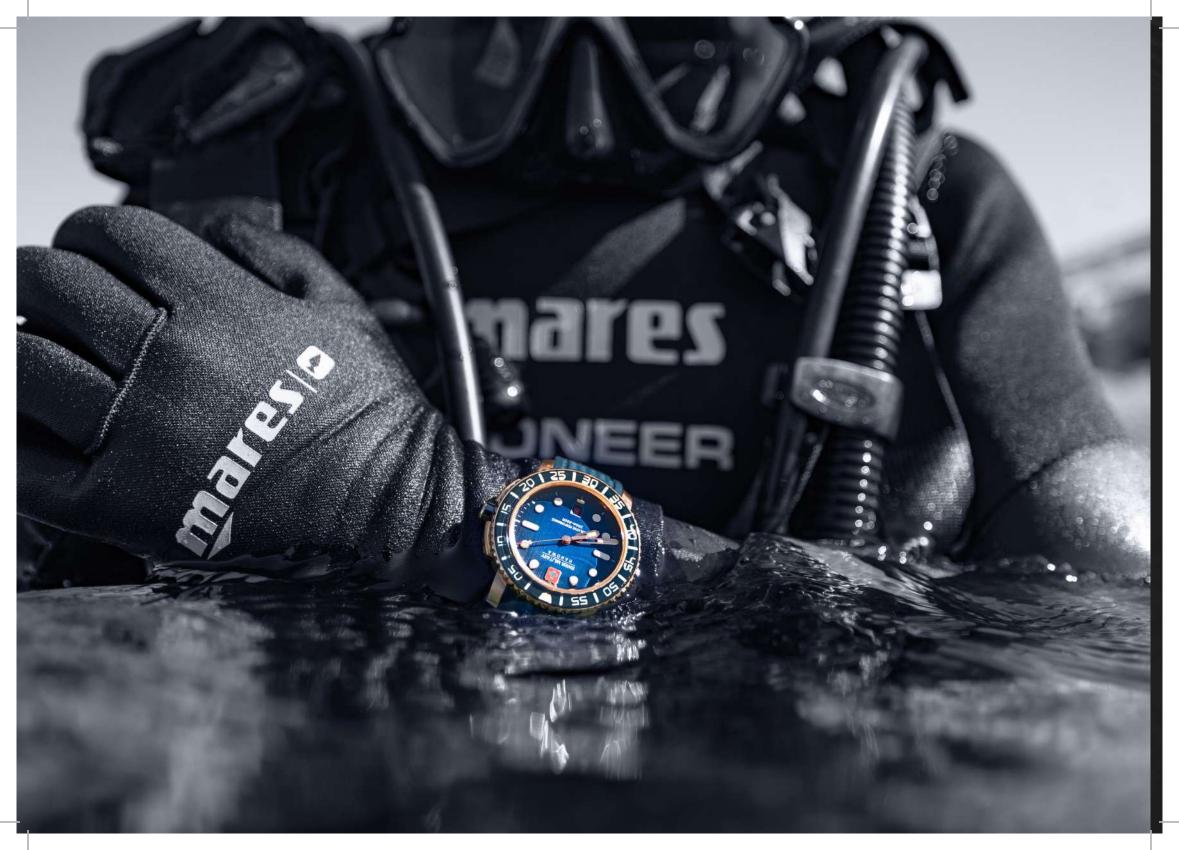

#### **B** ROBUST STAINLESS STEEL.

High grade 316L stainless steel is used for all Divers models to be impact resistant and anti-corrosive.

SWISS MILITARY

RLATIVE PERFORMANCE

#### **LUMINOUS ACCENTS.**

All watches are featuring luminous on hands and dial markers as well as on the bezel for maximum visibility.

## ANTI-REFLECTIVE SAPPHIRE CRYSTAL.

Each watch has a scratch resistant sapphire crystal with anti-reflective coating for optimum readability in all circumstances.

#### SWISS MADE MOVEMENT.

All models are using high qualitative swiss made quartz or automatic movements from renowned manufacturer.

#### SCREWED IN CROWN. 🕒

316L stainless steel screw-in crown with multiple gaskets secure the water resistance.

#### TURNING BEZEL. 🖸

To measure the elapsed time under water, each watch is equipped with an uni-directional rotating bezel in different materials.

#### WATER RESISTANCE.

The watches offer the wearer a water resistance of min 20ATM/200m/660ft.