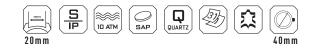

### PICTOGRAM TABLE

|            | Backlight function                                  | S          | Stainless steel                                         |
|------------|-----------------------------------------------------|------------|---------------------------------------------------------|
|            | Ceramic                                             |            | World Time (24 hours)                                   |
| SP         | Stainless steel with Ion<br>Plating (PVD) treatment |            | Unidirectional<br>revolving bezel                       |
| ATM        | 50 m water resistant                                | <b>\$</b>  | Leather strap                                           |
| ATM        | 100 m water resistant                               | $\bigcirc$ | Tachymeter                                              |
|            | 200 m water resistant                               |            | Silicone strap                                          |
|            | 1000 m water resistant                              |            | Case diameter (without winding crown) in xx millimeters |
| <b>GAP</b> | Scratch resistant<br>sapphire crystal               |            | Screw down crown                                        |
|            | Automatic<br>movement                               |            | Lug width                                               |
|            | Swiss Precision<br>quartz movement                  | NEW !      | New model                                               |
|            | Chronograph                                         |            | Ocean Plastic                                           |
| 37         | Date indication                                     |            |                                                         |