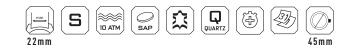

### PICTOGRAM TABLE

|            | Backlight function                                  | S          | Stainless steel                                         |
|------------|-----------------------------------------------------|------------|---------------------------------------------------------|
|            | Ceramic                                             |            | World Time (24 hours)                                   |
| SP         | Stainless steel with Ion<br>Plating (PVD) treatment |            | Unidirectional<br>revolving bezel                       |
| ATM        | 50 m water resistant                                | <b>\$</b>  | Leather strap                                           |
| ATM        | 100 m water resistant                               | $\bigcirc$ | Tachymeter                                              |
|            | 200 m water resistant                               |            | Silicone strap                                          |
|            | 1000 m water resistant                              |            | Case diameter (without winding crown) in xx millimeters |
| <b>GAP</b> | Scratch resistant<br>sapphire crystal               |            | Screw down crown                                        |
|            | Automatic<br>movement                               |            | Lug width                                               |
|            | Swiss Precision<br>quartz movement                  | NEW !      | New model                                               |
|            | Chronograph                                         |            | Ocean Plastic                                           |
| 37         | Date indication                                     |            |                                                         |