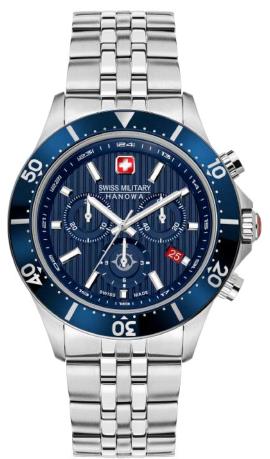

## GREYHOUND

SWISS MADE RONDA 503

SMWGA0001505

SMWGA0001502

SMWGA0001550

SMWGG0001503

#### SMWGG0001504

SMWGB0000701

SMWGB0000702

SMWGB0000703