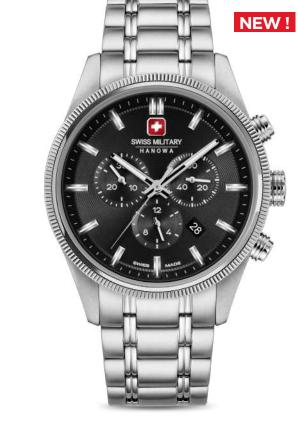

DEFENDER

SWISS MADE RONDA RONDA 5030.D

SMWGI0003303

**FLAGSHIP X** 

SWISS MADE RONDA 505

SMWGH2100602

SMWGH2100601

SMWGH2100604

SMWGH2100603

SMWGH2100610

SMWGB2100605

SMWGB2100606

SMWGB2100607

#### SMWGB2100611

**FLAGHIP X** 

**CHRONO** 

SWISS MADE RONDA 5030.D

SMWGI2100701

SMWGI2100703

SMWGI2100760

SMWGI2100710