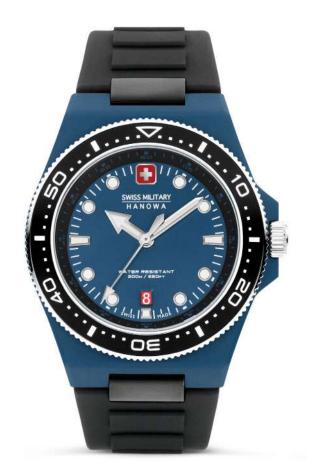

# **SIDEWINDER CERAMIC**

### A dynamic collection that offers both contemporary style and masculine elegance.

Inspired by the great outdoors, the Sidewinder Ceramic family boasts a bold design, lightweight build, and durable ceramic construction for the ultimate outdoor thrills. The captivating red accents provide a sporty contrast that exudes confidence and class. The patterned dial with luminous hands and indices lends a dynamic impression, and the chronograph function ensures precise timekeeping. The ceramic case and bracelet, durable and longlasting, grab attention in a very distinguished way.

SWISS MADE RONDA 5040.D

SMWGI0002280

SWISS MILITARY

40

10

20 🔙 ਕ

۲

**D** 20