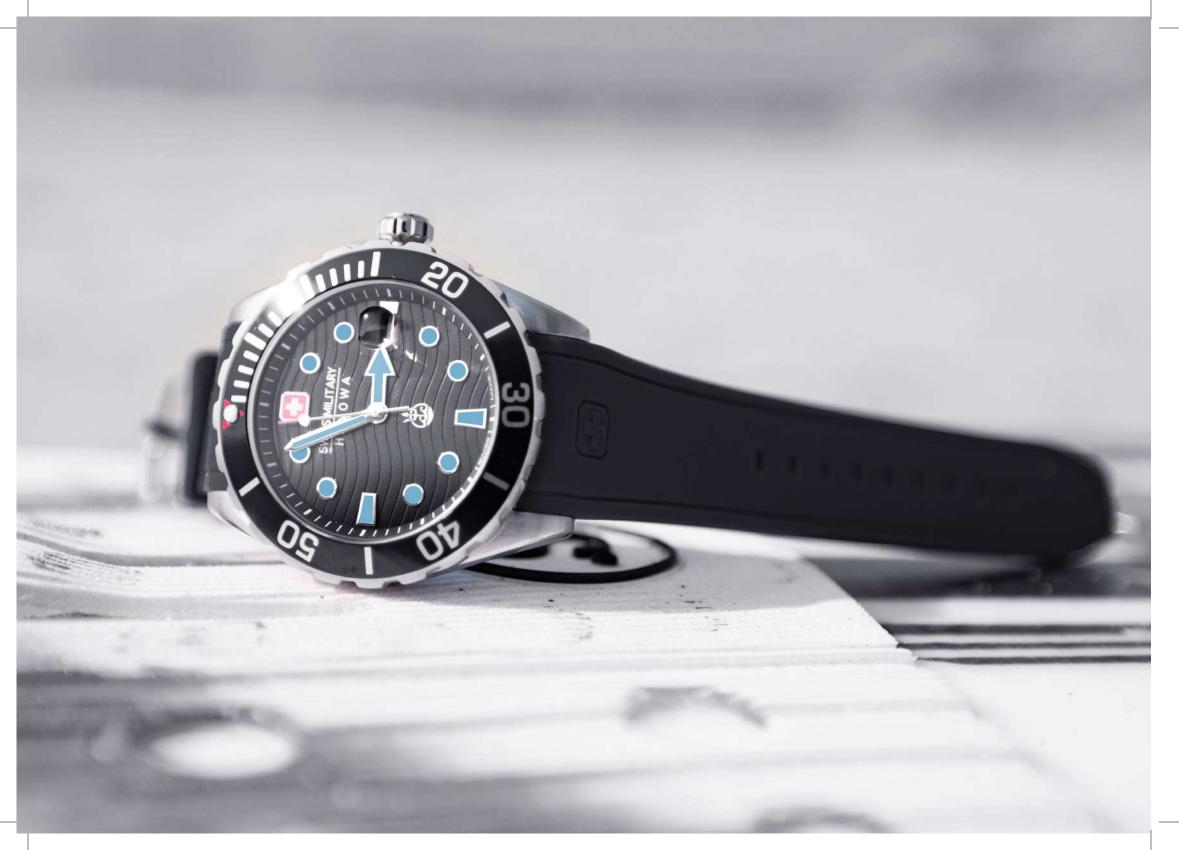

# **SIDEWINDER CERAMIC**

### A dynamic collection that offers both contemporary style and masculine elegance.

Inspired by the great outdoors, the Sidewinder Ceramic family boasts a bold design, lightweight build, and durable ceramic construction for the ultimate outdoor thrills. The captivating red accents provide a sporty contrast that exudes confidence and class. The patterned dial with luminous hands and indices lends a dynamic impression, and the chronograph function ensures precise timekeeping. The ceramic case and bracelet, durable and longlasting, grab attention in a very distinguished way.