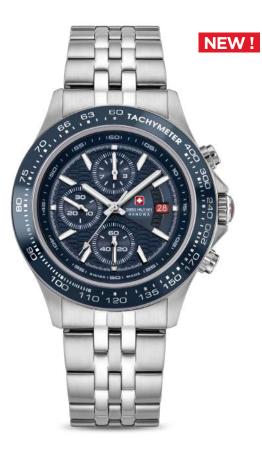

## PUMA

SWISS MADE RONDA 517

•••••••••••••••

SMWGH2100302

SMWGH2100303

SMWGH2100341

SMWGH0001601

010086

SMWGH0001602

SMWGH0001610

SWISS MADE RONDA 515

SMWGH2200105

SMWGH2200141

620958 007437

7

**SPRING SUMMER 24** 