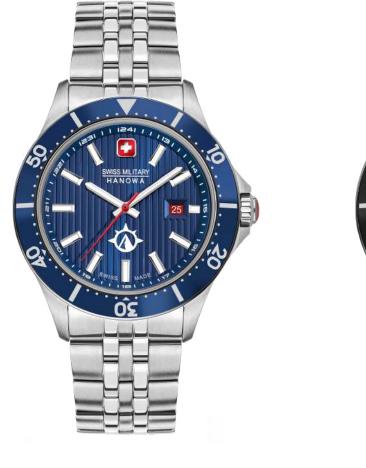

DEFENDER

SWISS MADE RONDA RONDA 5030.D

SMWGI0003303

**FLAGSHIP X** 

SWISS MADE RONDA 505

SMWGH2100602

SMWGH2100601

SMWGH2100604