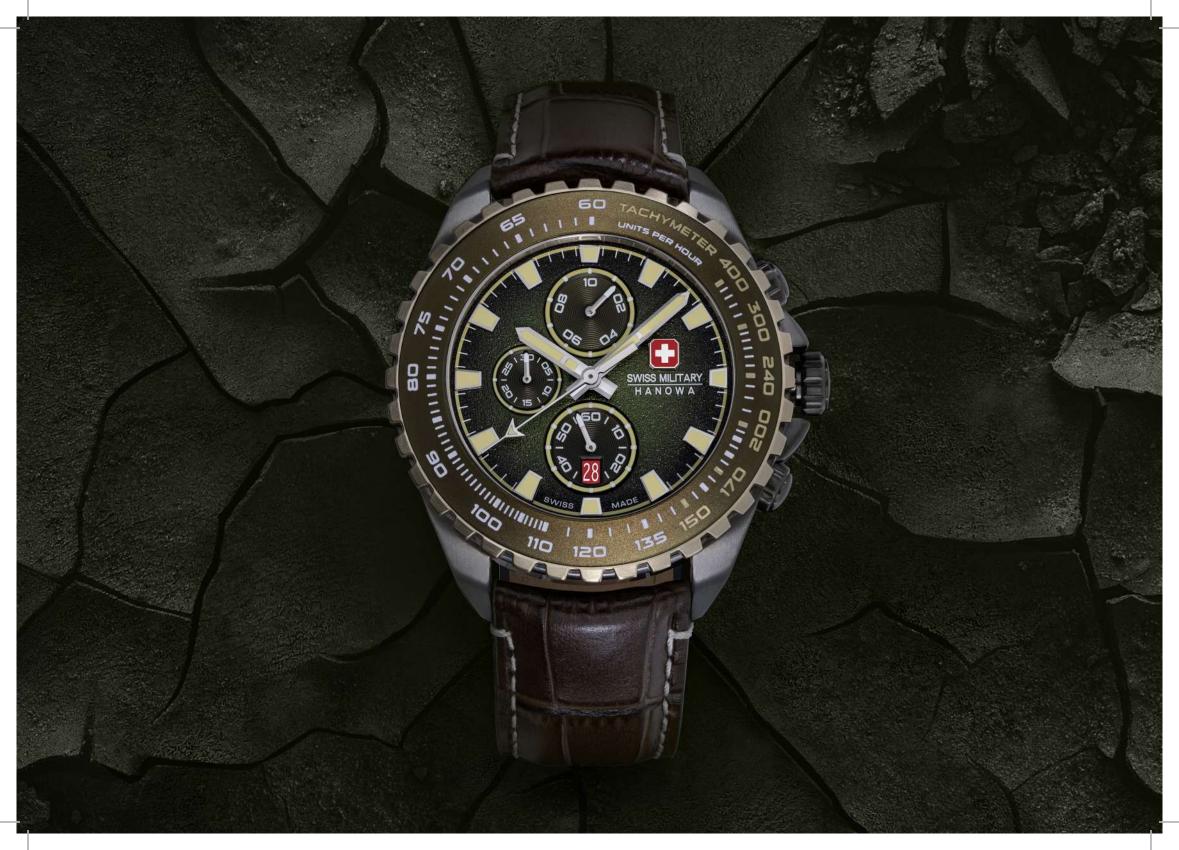

## **DARK MATTER**

SWISS MADE RONDA 503

### THE NEW FRONTIER OF THE UNEXPLORED

Senses surrender; reality blurred – introducing the enigma of **DARK MATTER.** Blurring the lines between perception and imagination, unfolds a journey into the uncharted - an expedition into the unknown.

Cloaked in Musou Black, the blackest abyss, the watch eclipses light and time itself, embracing the depths of both the universe and your perception. Absorbing 99.4% of light, against the ultra-black backdrop, the hands chart a course through the inky depths, sparking curiosity. With each tick, you are drawn deeper, linking the cosmic mystique with the allure on your wrist.

Swiss Military Hanowa's pursuit to conquer the unexplored horizons of both style and substance is realized with **DARK MATTER.** With the bold presence, the watch embodies the philosophy of Swiss Military Hanowa: challenging limits, and crafting timepieces that blend both innovation and art.

Journey beyond the conventions of time with **DARK MATTER.** 