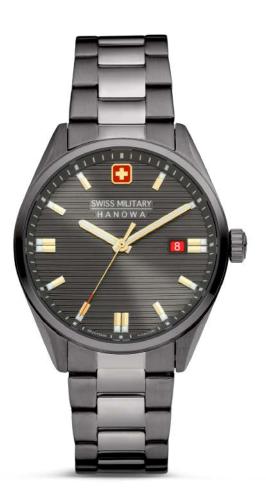

DEFENDER

SWISS MADE RONDA RONDA 5030.D

SMWGI0003303

**FLAGSHIP X** 

SWISS MADE RONDA 505

SMWGH2100602

SMWGH2100601

SMWGH2100604