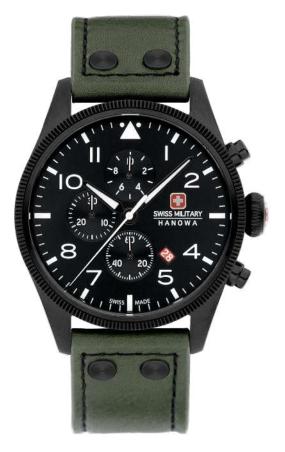

### A dynamic collection that offers both contemporary style and masculine elegance.

Inspired by the great outdoors, the Sidewinder Ceramic family boasts a bold design, lightweight build, and durable ceramic construction for the ultimate outdoor thrills. The captivating red accents provide a sporty contrast that exudes confidence and class. The patterned dial with luminous hands and indices lends a dynamic impression, and the chronograph function ensures precise timekeeping. The ceramic case and bracelet, durable and longlasting, grab attention in a very distinguished way.