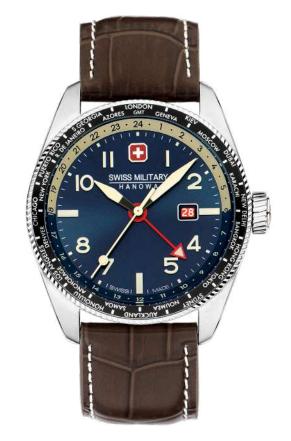

**AIRMAN** 

**FIRST CLASS** 

SWISS MADE RONDA 5030.D

SMWGI0003102

SPRING SUMMER 24

80

SMWGI0003104

SMWGI0003101