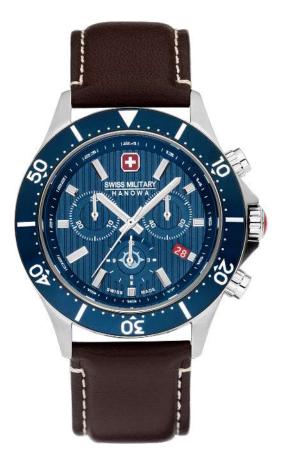

# **SIDEWINDER CERAMIC**

### A dynamic collection that offers both contemporary style and masculine elegance.

Inspired by the great outdoors, the Sidewinder Ceramic family boasts a bold design, lightweight build, and durable ceramic construction for the ultimate outdoor thrills. The captivating red accents provide a sporty contrast that exudes confidence and class. The patterned dial with luminous hands and indices lends a dynamic impression, and the chronograph function ensures precise timekeeping. The ceramic case and bracelet, durable and longlasting, grab attention in a very distinguished way.