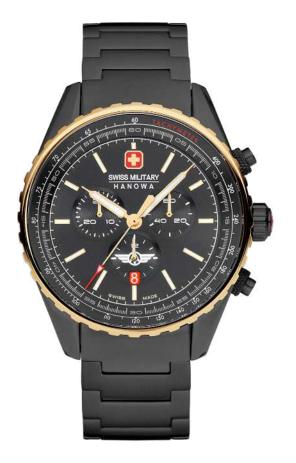

DEFENDER

SWISS MADE RONDA RONDA 5030.D

SMWGI0003303

**FLAGSHIP X** 

SWISS MADE RONDA 505

SMWGH2100602

SMWGH2100601

SMWGH2100604

SMWGH2100603

SMWGH2100610

SMWGB2100605

SMWGB2100606

SMWGB2100607

#### SMWGB2100611

**FLAGHIP X** 

**CHRONO** 

SWISS MADE RONDA 5030.D

SMWGI2100701

SMWGI2100703

SMWGI2100760

SMWGI2100710