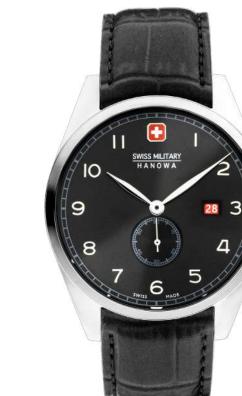

DEFENDER

SWISS MADE RONDA RONDA 5030.D

SMWGI0003303

**FLAGSHIP X** 

SWISS MADE RONDA 505

SMWGH2100602

SMWGH2100601

SMWGH2100604

SMWGH2100603

SMWGH2100610

SMWGB2100605

SMWGB2100606

SMWGB2100607

#### SMWGB2100611

**FLAGHIP X** 

**CHRONO** 

SWISS MADE RONDA 5030.D

SMWGI2100701

SMWGI2100703

SMWGI2100760

SMWGI2100710