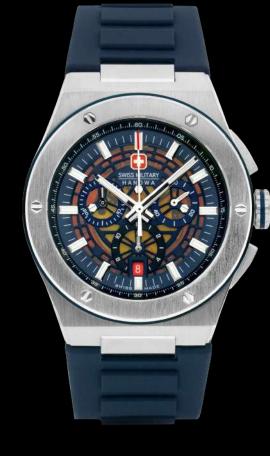

# **SIDEWINDER CERAMIC**

### A dynamic collection that offers both contemporary style and masculine elegance.

Inspired by the great outdoors, the Sidewinder Ceramic family boasts a bold design, lightweight build, and durable ceramic construction for the ultimate outdoor thrills. The captivating red accents provide a sporty contrast that exudes confidence and class. The patterned dial with luminous hands and indices lends a dynamic impression, and the chronograph function ensures precise timekeeping. The ceramic case and bracelet, durable and longlasting, grab attention in a very distinguished way.