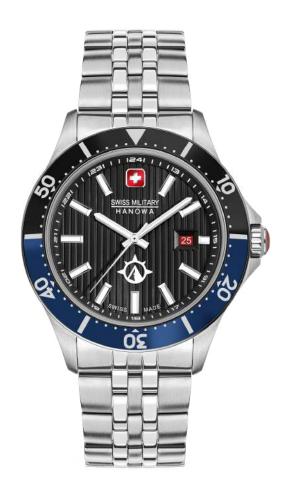

## GREYHOUND

SWISS MADE RONDA 503

SMWGA0001505

SMWGA0001502

SMWGA0001550

SMWGG0001503

#### SMWGG0001504

SMWGB0000701

SMWGB0000702

SMWGB0000703

#### SMWGB0000710