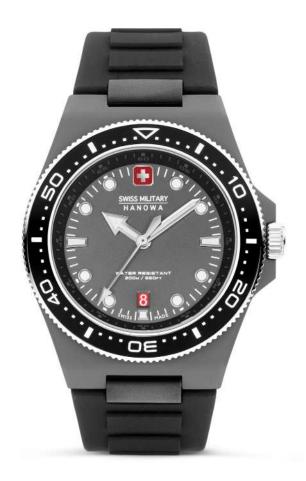

# **SIDEWINDER CERAMIC**

### A dynamic collection that offers both contemporary style and masculine elegance.

Inspired by the great outdoors, the Sidewinder Ceramic family boasts a bold design, lightweight build, and durable ceramic construction for the ultimate outdoor thrills. The captivating red accents provide a sporty contrast that exudes confidence and class. The patterned dial with luminous hands and indices lends a dynamic impression, and the chronograph function ensures precise timekeeping. The ceramic case and bracelet, durable and longlasting, grab attention in a very distinguished way.