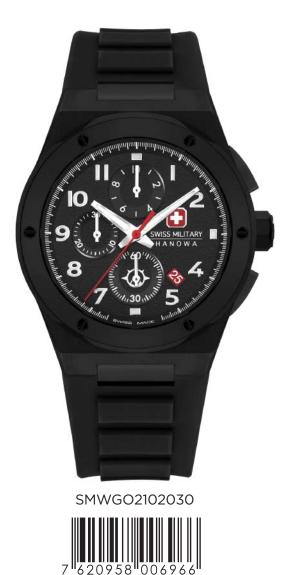

DEFENDER

SWISS MADE RONDA RONDA 5030.D

SMWGI0003303

**FLAGSHIP X** 

SWISS MADE RONDA 505

SMWGH2100602

SMWGH2100601

SMWGH2100604

#### SMWGB2100611

**FLAGHIP X** 

**CHRONO** 

SWISS MADE RONDA 5030.D

SMWGI2100701

SMWGI2100703

SMWGI2100760

SMWGI2100710