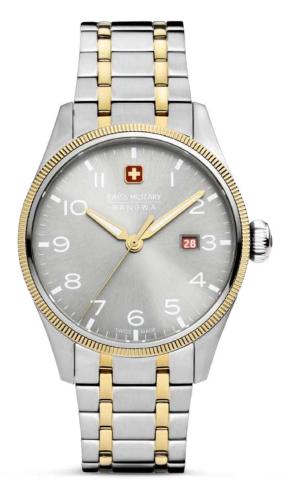

## GREYHOUND

SWISS MADE RONDA 503

SMWGA0001505

SMWGA0001502

SMWGA0001550

SMWGG0001503

#### SMWGG0001504

SMWGB0000701

SMWGB0000702

SMWGB0000703

#### SMWGB0000710