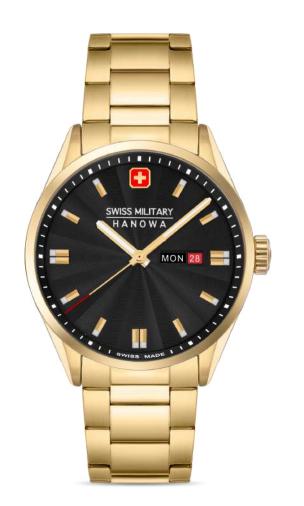

DEFENDER

SWISS MADE RONDA RONDA 5030.D

SMWGI0003303

**FLAGSHIP X** 

SWISS MADE RONDA 505

SMWGH2100602

SMWGH2100601

SMWGH2100604