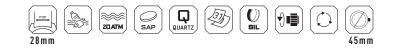

### PICTOGRAM TABLE

|            | Backlight function                                  | S          | Stainless steel                                         |
|------------|-----------------------------------------------------|------------|---------------------------------------------------------|
|            | Ceramic                                             |            | World Time (24 hours)                                   |
| SP         | Stainless steel with Ion<br>Plating (PVD) treatment |            | Unidirectional<br>revolving bezel                       |
| ATM        | 50 m water resistant                                | <b>\$</b>  | Leather strap                                           |
| ATM        | 100 m water resistant                               | $\bigcirc$ | Tachymeter                                              |
|            | 200 m water resistant                               |            | Silicone strap                                          |
|            | 1000 m water resistant                              |            | Case diameter (without winding crown) in xx millimeters |
| <b>GAP</b> | Scratch resistant<br>sapphire crystal               |            | Screw down crown                                        |
|            | Automatic<br>movement                               |            | Lug width                                               |
|            | Swiss Precision<br>quartz movement                  | NEW !      | New model                                               |
|            | Chronograph                                         |            | Ocean Plastic                                           |
| 37         | Date indication                                     |            |                                                         |