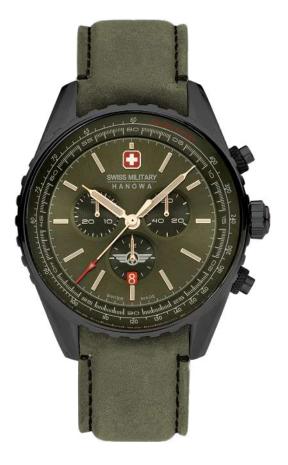

## GREYHOUND

SWISS MADE RONDA 503

SMWGA0001505

SMWGA0001502

SMWGA0001550

SMWGG0001503

#### SMWGG0001504

SMWGB0000701

SMWGB0000702

SMWGB0000703