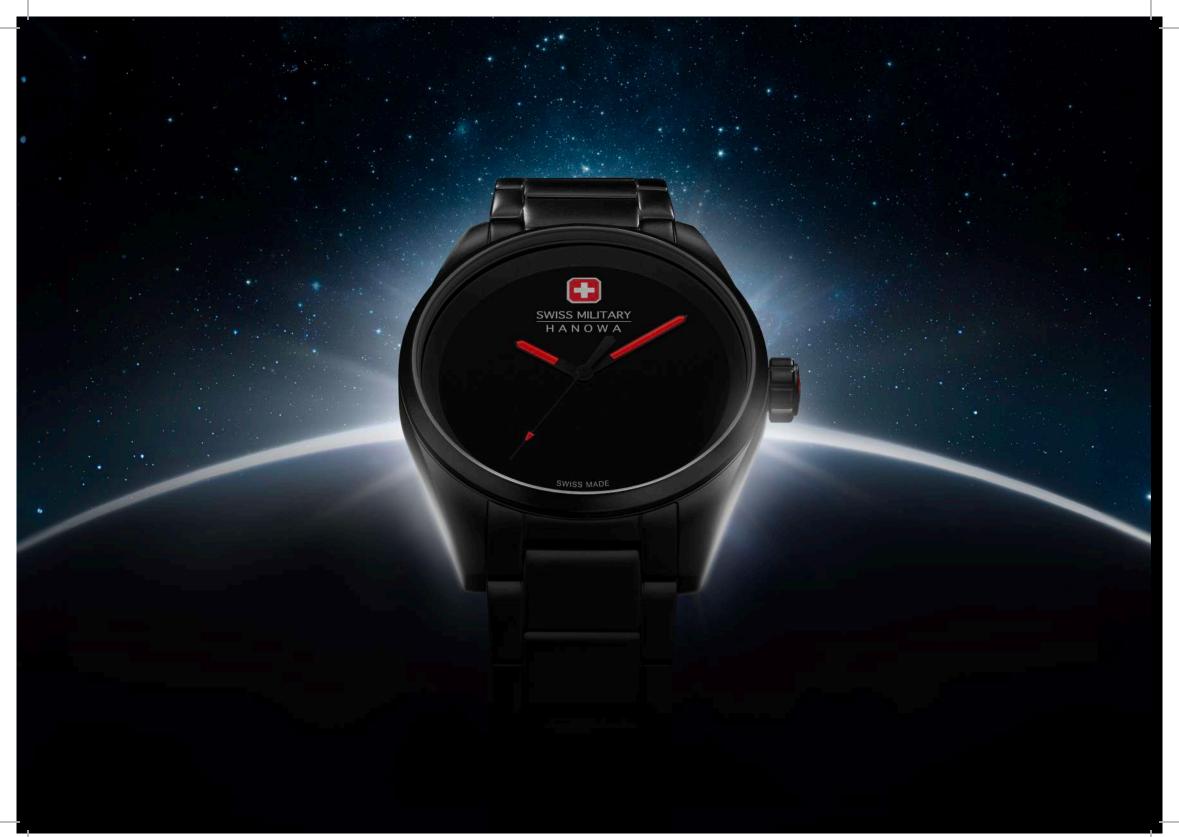

## **DARK MATTER**

SWISS MADE RONDA 503

### THE NEW FRONTIER OF THE UNEXPLORED

Senses surrender; reality blurred – introducing the enigma of **DARK MATTER.** Blurring the lines between perception and imagination, unfolds a journey into the uncharted - an expedition into the unknown.

Cloaked in Musou Black, the blackest abyss, the watch eclipses light and time itself, embracing the depths of both the universe and your perception. Absorbing 99.4% of light, against the ultra-black backdrop, the hands chart a course through the inky depths, sparking curiosity. With each tick, you are drawn deeper, linking the cosmic mystique with the allure on your wrist.

Swiss Military Hanowa's pursuit to conquer the unexplored horizons of both style and substance is realized with **DARK MATTER.** With the bold presence, the watch embodies the philosophy of Swiss Military Hanowa: challenging limits, and crafting timepieces that blend both innovation and art.

Journey beyond the conventions of time with **DARK MATTER.** 