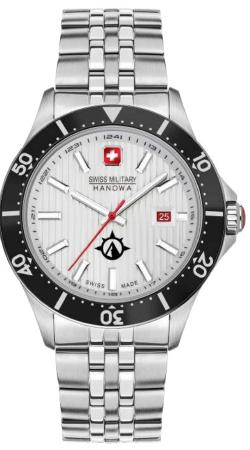

## GREYHOUND

SWISS MADE RONDA 503

SMWGA0001505

SMWGA0001502

SMWGA0001550

SMWGG0001503

#### SMWGG0001504

SMWGB0000701

SMWGB0000702

SMWGB0000703