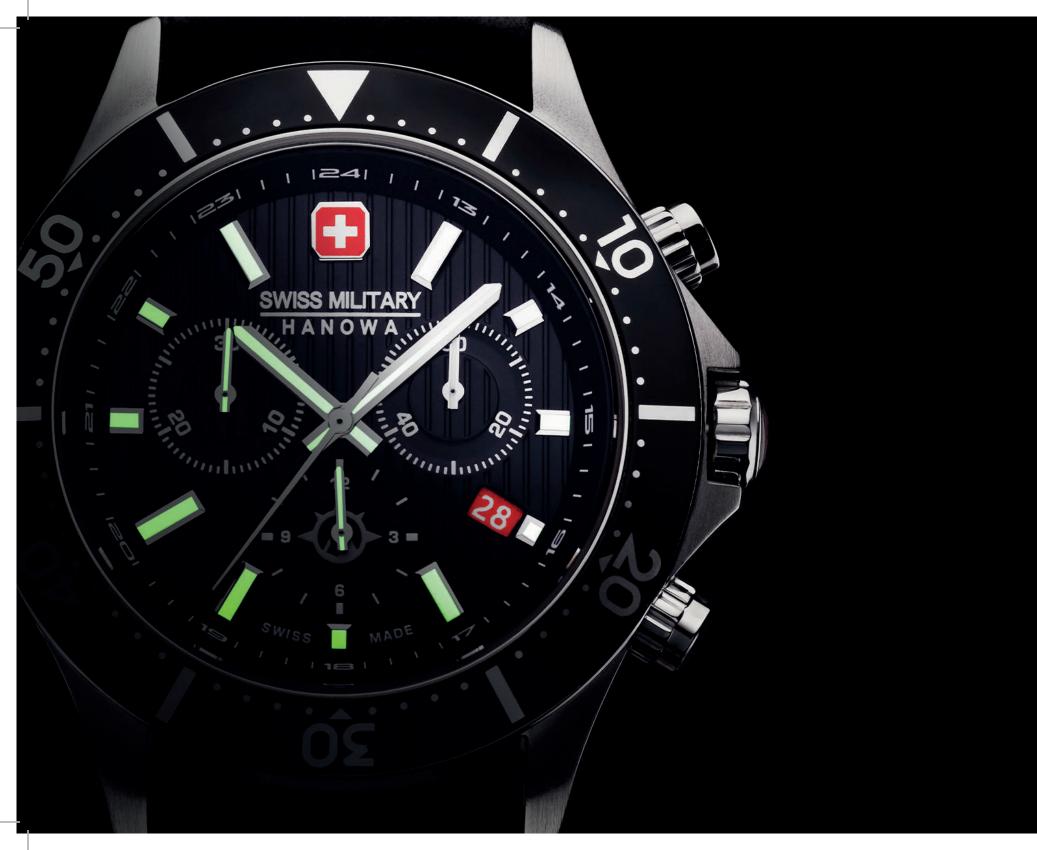

# **SIDEWINDER CERAMIC**

### A dynamic collection that offers both contemporary style and masculine elegance.

Inspired by the great outdoors, the Sidewinder Ceramic family boasts a bold design, lightweight build, and durable ceramic construction for the ultimate outdoor thrills. The captivating red accents provide a sporty contrast that exudes confidence and class. The patterned dial with luminous hands and indices lends a dynamic impression, and the chronograph function ensures precise timekeeping. The ceramic case and bracelet, durable and longlasting, grab attention in a very distinguished way.