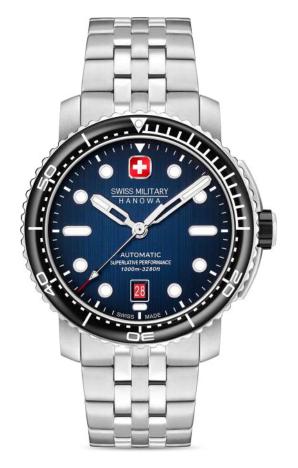

# MAITRE PLONGEUR

#### Taking diving exploration to new depths.

Maitre Plongeur, the ultimate diving watch, is the perfect companion for diving enthusiasts and professionals alike. With a robust case and a set of interchangeable bracelet and strap, this watch offers unmatched durability and versatility. The striking navy-blue dial not only adds elegance but also enhances readability with its luminous hands and indices, even in the depths of the ocean. Powered by a Swiss-made automatic movement, precise timekeeping is ensured at all times. With exceptional water resistance of up to 1000 meters, Maitre Plongeur is truly a diver's dream.

# MAITRE PLONGEUR

SWISS MADE AUTOMATIC SOPROD P024

SMWGL0002001- SET

SMWGL0002001- SET

UTOMATIC

SMWGL0002002-SET

SMWGL0002002-SET