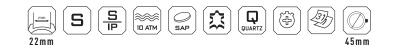

### PICTOGRAM TABLE

|            | Backlight function                                  | S          | Stainless steel                                         |
|------------|-----------------------------------------------------|------------|---------------------------------------------------------|
|            | Ceramic                                             |            | World Time (24 hours)                                   |
| SP         | Stainless steel with Ion<br>Plating (PVD) treatment |            | Unidirectional<br>revolving bezel                       |
| ATM        | 50 m water resistant                                | <b>\$</b>  | Leather strap                                           |
| ATM        | 100 m water resistant                               | $\bigcirc$ | Tachymeter                                              |
|            | 200 m water resistant                               |            | Silicone strap                                          |
|            | 1000 m water resistant                              |            | Case diameter (without winding crown) in xx millimeters |
| <b>GAP</b> | Scratch resistant<br>sapphire crystal               |            | Screw down crown                                        |
|            | Automatic<br>movement                               |            | Lug width                                               |
|            | Swiss Precision<br>quartz movement                  | NEW !      | New model                                               |
|            | Chronograph                                         |            | Ocean Plastic                                           |
| 37         | Date indication                                     |            |                                                         |