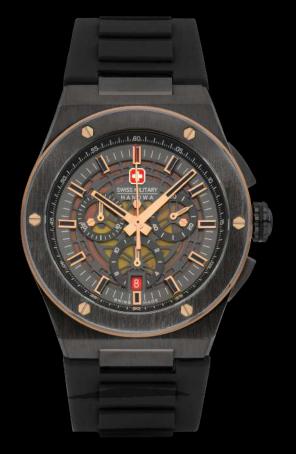

DEFENDER

SWISS MADE RONDA RONDA 5030.D

SMWGI0003303

**FLAGSHIP X** 

SWISS MADE RONDA 505

SMWGH2100602

SMWGH2100601

SMWGH2100604

SMWGH2100603

SMWGH2100610

SMWGB2100605

SMWGB2100606

SMWGB2100607

#### SMWGB2100611

**FLAGHIP X** 

**CHRONO** 

SWISS MADE RONDA 5030.D

SMWGI2100701

SMWGI2100703

SMWGI2100760

SMWGI2100710