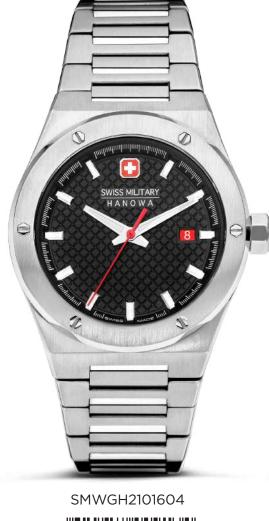

## GREYHOUND

SWISS MADE RONDA 503

SMWGA0001505

SMWGA0001502

SMWGA0001550

SMWGG0001503