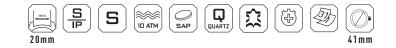

### PICTOGRAM TABLE

|            | Backlight function                                  | S          | Stainless steel                                         |
|------------|-----------------------------------------------------|------------|---------------------------------------------------------|
|            | Ceramic                                             |            | World Time (24 hours)                                   |
| SP         | Stainless steel with Ion<br>Plating (PVD) treatment |            | Unidirectional<br>revolving bezel                       |
| ATM        | 50 m water resistant                                | <b>\$</b>  | Leather strap                                           |
| ATM        | 100 m water resistant                               | $\bigcirc$ | Tachymeter                                              |
|            | 200 m water resistant                               |            | Silicone strap                                          |
|            | 1000 m water resistant                              |            | Case diameter (without winding crown) in xx millimeters |
| <b>GAP</b> | Scratch resistant<br>sapphire crystal               |            | Screw down crown                                        |
|            | Automatic<br>movement                               |            | Lug width                                               |
|            | Swiss Precision<br>quartz movement                  | NEW !      | New model                                               |
|            | Chronograph                                         |            | Ocean Plastic                                           |
| 37         | Date indication                                     |            |                                                         |