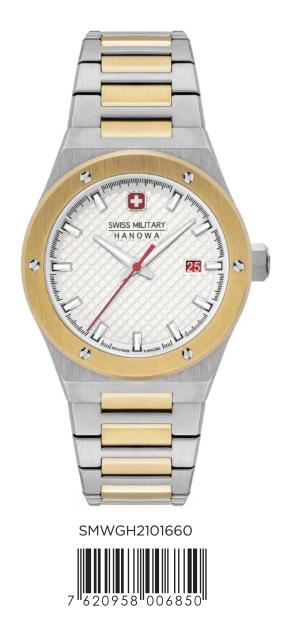

## GREYHOUND

SWISS MADE RONDA 503

SMWGA0001505

SMWGA0001502

SMWGA0001550

SMWGG0001503

#### SMWGG0001504

SMWGB0000701

SMWGB0000702

SMWGB0000703

#### SMWGB0000710