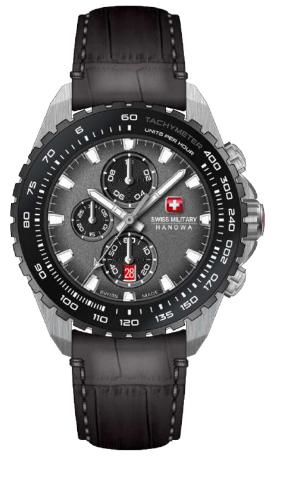

# **SIDEWINDER CERAMIC**

### A dynamic collection that offers both contemporary style and masculine elegance.

Inspired by the great outdoors, the Sidewinder Ceramic family boasts a bold design, lightweight build, and durable ceramic construction for the ultimate outdoor thrills. The captivating red accents provide a sporty contrast that exudes confidence and class. The patterned dial with luminous hands and indices lends a dynamic impression, and the chronograph function ensures precise timekeeping. The ceramic case and bracelet, durable and longlasting, grab attention in a very distinguished way.