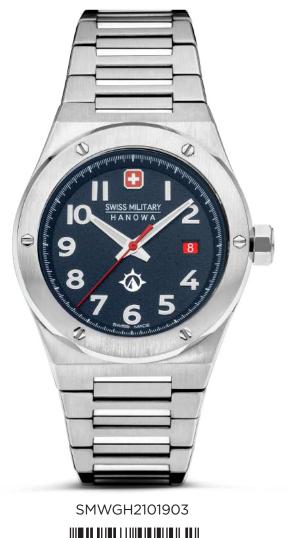

## GREYHOUND

SWISS MADE RONDA 503

SMWGA0001505

SMWGA0001502

SMWGA0001550

SMWGG0001503

#### SMWGG0001504

SMWGB0000701

SMWGB0000702

SMWGB0000703