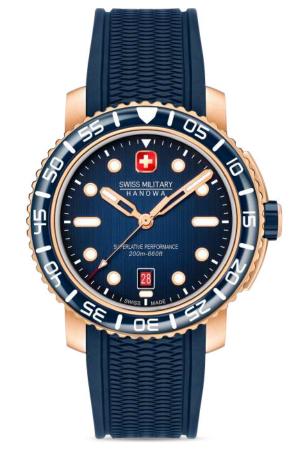

#### **B** ROBUST STAINLESS STEEL.

High grade 316L stainless steel is used for all Divers models to be impact resistant and anti-corrosive.

SWISS MILITARY

RLATIVE PERFORMANCE

#### **LUMINOUS ACCENTS.**

All watches are featuring luminous on hands and dial markers as well as on the bezel for maximum visibility.

## ANTI-REFLECTIVE SAPPHIRE CRYSTAL.

Each watch has a scratch resistant sapphire crystal with anti-reflective coating for optimum readability in all circumstances.

#### SWISS MADE MOVEMENT.

All models are using high qualitative swiss made quartz or automatic movements from renowned manufacturer.

#### SCREWED IN CROWN. 🕒

316L stainless steel screw-in crown with multiple gaskets secure the water resistance.

#### TURNING BEZEL. 🖸

To measure the elapsed time under water, each watch is equipped with an uni-directional rotating bezel in different materials.

#### WATER RESISTANCE.

The watches offer the wearer a water resistance of min 20ATM/200m/660ft.