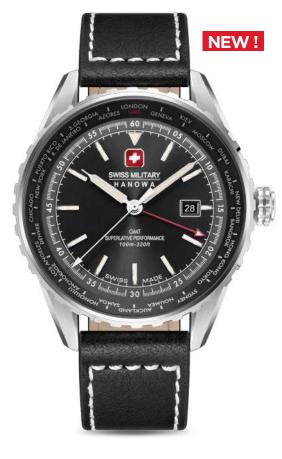

DEFENDER

SWISS MADE RONDA RONDA 5030.D

SMWGI0003303

**FLAGSHIP X** 

SWISS MADE RONDA 505

SMWGH2100602

SMWGH2100601

SMWGH2100604

SMWGH2100603

SMWGH2100610

SMWGB2100605

SMWGB2100606

SMWGB2100607

#### SMWGB2100611

**FLAGHIP X** 

**CHRONO** 

SWISS MADE RONDA 5030.D

SMWGI2100701

SMWGI2100703

SMWGI2100760

SMWGI2100710