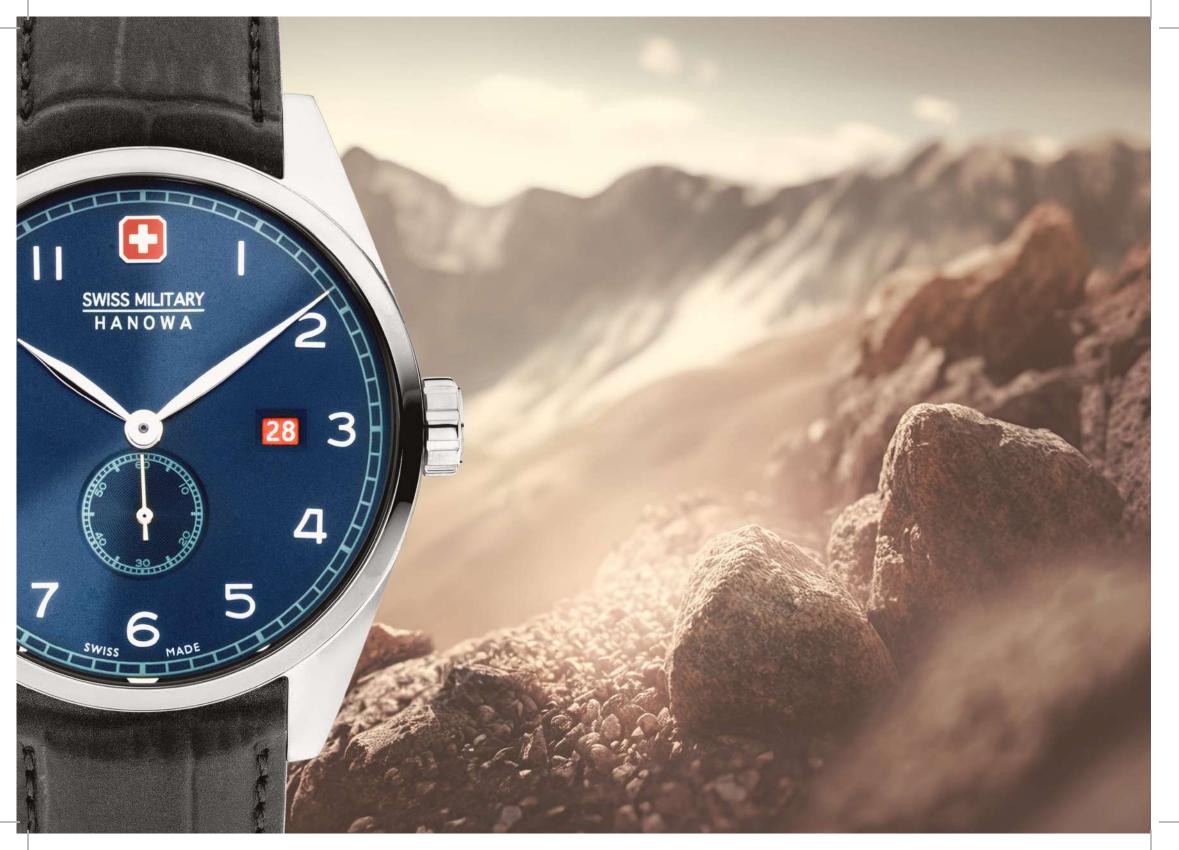

# **STONE MARTEN**

# A dynamic watch designed for those who thrive in the great outdoors.

With distinctive character, contemporary design, and remarkable functionality, Stone Marten elevates any outdoor experience. The 45mm case makes a bold statement, while the sub-eyes let you track time with precision. The luminous hands and indices find their home on the grain-patterned, rugged yet refined dial, ensuring readability in any lighting. Balanced by modern styling and classic execution, Stone Marten embodies the spirit of adventure with its overall rough look and feel.

# SWISS MADE RONDA 3540.D

SMWGC0001830

SMWGC0001831

SMWGC0001832

SMWGC0001840