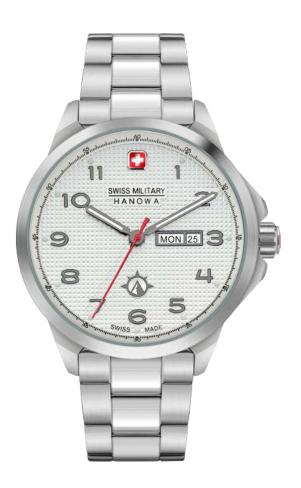

## WATCHMAN SWISS MADE RONDA 3540.D

SMWGI0003402

SMWG0003403

SWISS MADE RONDA 5030.D

SMWGC0000320

SMWGC0000301

SMWGC0000340

### SMWGC0000302