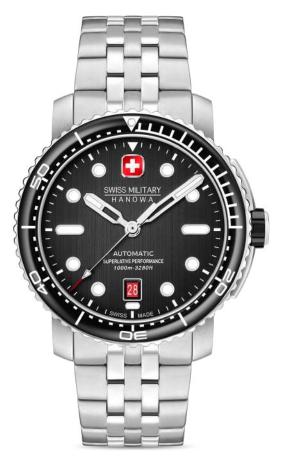

# MAITRE PLONGEUR

#### Taking diving exploration to new depths.

Maitre Plongeur, the ultimate diving watch, is the perfect companion for diving enthusiasts and professionals alike. With a robust case and a set of interchangeable bracelet and strap, this watch offers unmatched durability and versatility. The striking navy-blue dial not only adds elegance but also enhances readability with its luminous hands and indices, even in the depths of the ocean. Powered by a Swiss-made automatic movement, precise timekeeping is ensured at all times. With exceptional water resistance of up to 1000 meters, Maitre Plongeur is truly a diver's dream.

# MAITRE PLONGEUR

SWISS MADE AUTOMATIC SOPROD P024

SMWGL0002001- SET

SMWGL0002001- SET

UTOMATIC

SMWGL0002002-SET

SMWGL0002002-SET