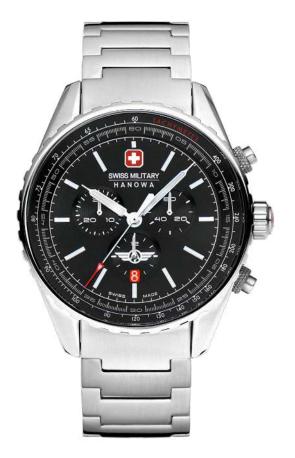

DEFENDER

SWISS MADE RONDA RONDA 5030.D

SMWGI0003303

**FLAGSHIP X** 

SWISS MADE RONDA 505

SMWGH2100602

SMWGH2100601

SMWGH2100604