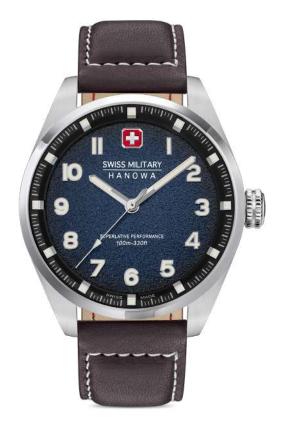

DEFENDER

SWISS MADE RONDA RONDA 5030.D

SMWGI0003303

**FLAGSHIP X** 

SWISS MADE RONDA 505

SMWGH2100602

SMWGH2100601

SMWGH2100604