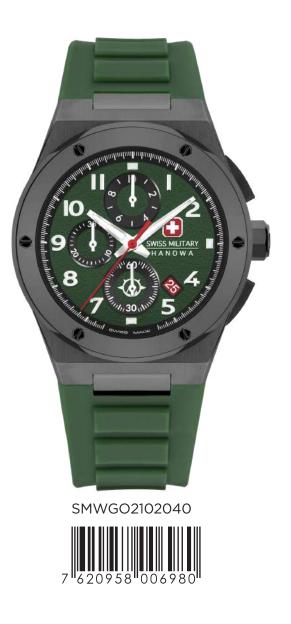

## PUMA

SWISS MADE RONDA 517

•••••••••••••••

SMWGH2100302

SMWGH2100303

SMWGH2100341

SMWGH0001601

010086

SMWGH0001602

SMWGH0001610

SWISS MADE RONDA 515

SMWGH2200105

SMWGH2200141

620958 007437

7

**SPRING SUMMER 24** 