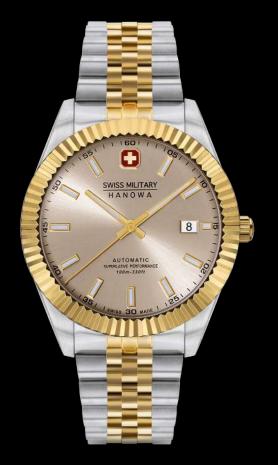

DEFENDER

SWISS MADE RONDA RONDA 5030.D

SMWGI0003303

**FLAGSHIP X** 

SWISS MADE RONDA 505

SMWGH2100602

SMWGH2100601

SMWGH2100604