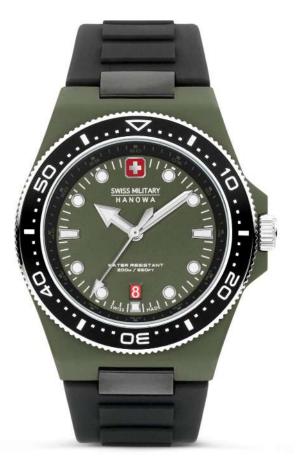

# **SIDEWINDER CERAMIC**

### A dynamic collection that offers both contemporary style and masculine elegance.

Inspired by the great outdoors, the Sidewinder Ceramic family boasts a bold design, lightweight build, and durable ceramic construction for the ultimate outdoor thrills. The captivating red accents provide a sporty contrast that exudes confidence and class. The patterned dial with luminous hands and indices lends a dynamic impression, and the chronograph function ensures precise timekeeping. The ceramic case and bracelet, durable and longlasting, grab attention in a very distinguished way.