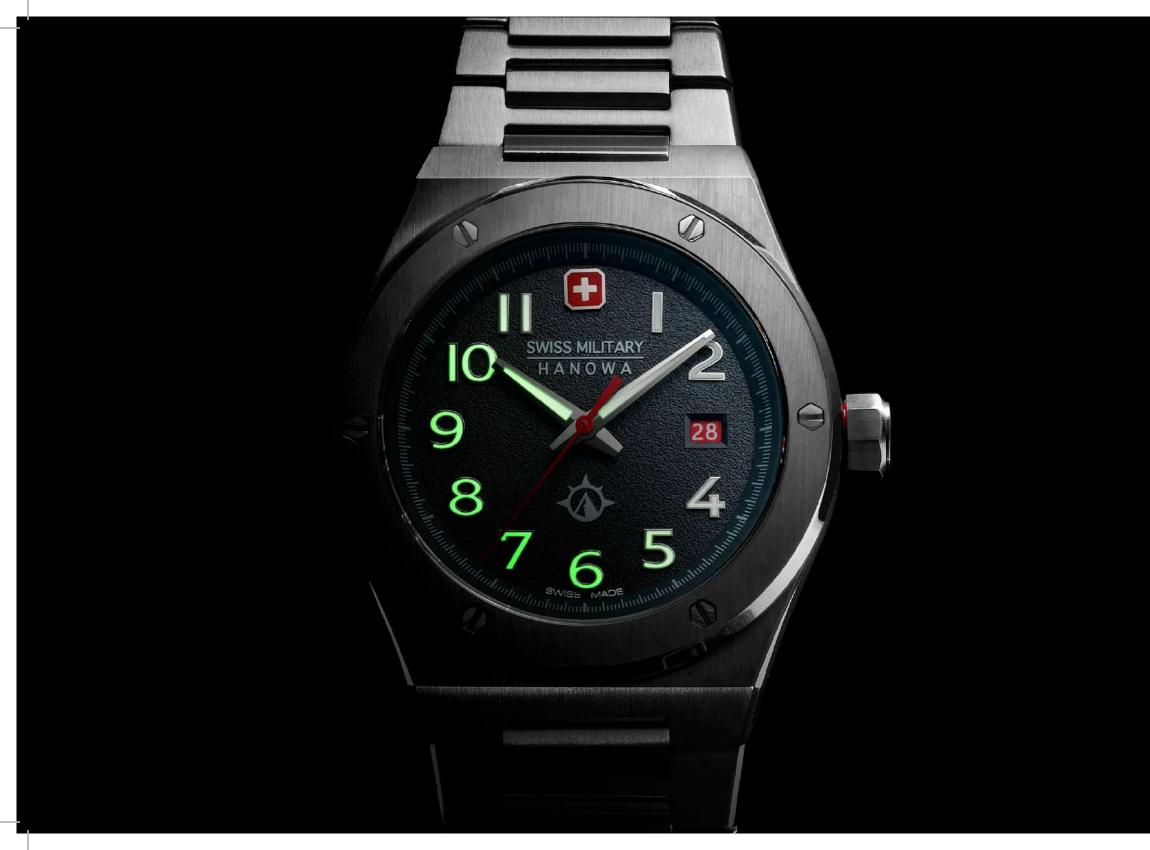

## **DARK MATTER**

SWISS MADE RONDA 503

### THE NEW FRONTIER OF THE UNEXPLORED

Senses surrender; reality blurred – introducing the enigma of **DARK MATTER.** Blurring the lines between perception and imagination, unfolds a journey into the uncharted - an expedition into the unknown.

Cloaked in Musou Black, the blackest abyss, the watch eclipses light and time itself, embracing the depths of both the universe and your perception. Absorbing 99.4% of light, against the ultra-black backdrop, the hands chart a course through the inky depths, sparking curiosity. With each tick, you are drawn deeper, linking the cosmic mystique with the allure on your wrist.

Swiss Military Hanowa's pursuit to conquer the unexplored horizons of both style and substance is realized with **DARK MATTER.** With the bold presence, the watch embodies the philosophy of Swiss Military Hanowa: challenging limits, and crafting timepieces that blend both innovation and art.

Journey beyond the conventions of time with **DARK MATTER.** 