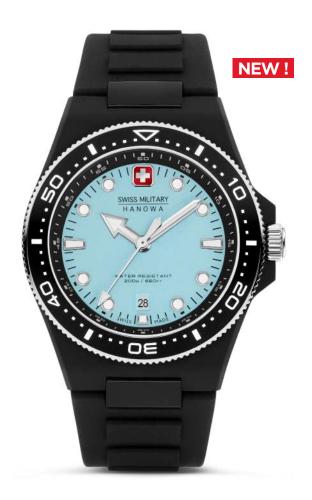

# **SIDEWINDER CERAMIC**

### A dynamic collection that offers both contemporary style and masculine elegance.

Inspired by the great outdoors, the Sidewinder Ceramic family boasts a bold design, lightweight build, and durable ceramic construction for the ultimate outdoor thrills. The captivating red accents provide a sporty contrast that exudes confidence and class. The patterned dial with luminous hands and indices lends a dynamic impression, and the chronograph function ensures precise timekeeping. The ceramic case and bracelet, durable and longlasting, grab attention in a very distinguished way.