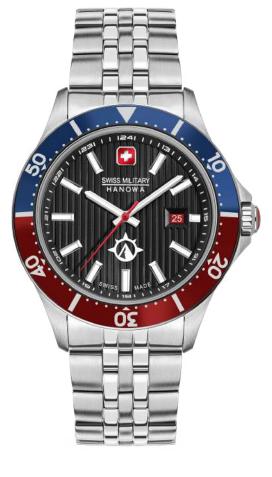

## GREYHOUND

SWISS MADE RONDA 503

SMWGA0001505

SMWGA0001502

SMWGA0001550

SMWGG0001503

#### SMWGG0001504

SMWGB0000701

SMWGB0000702

SMWGB0000703

#### SMWGB0000710