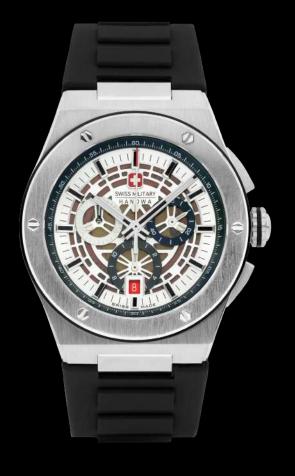

# **SIDEWINDER CERAMIC**

### A dynamic collection that offers both contemporary style and masculine elegance.

Inspired by the great outdoors, the Sidewinder Ceramic family boasts a bold design, lightweight build, and durable ceramic construction for the ultimate outdoor thrills. The captivating red accents provide a sporty contrast that exudes confidence and class. The patterned dial with luminous hands and indices lends a dynamic impression, and the chronograph function ensures precise timekeeping. The ceramic case and bracelet, durable and longlasting, grab attention in a very distinguished way.