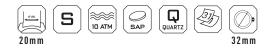

### PICTOGRAM TABLE

|            | Backlight function                                  | S          | Stainless steel                                         |
|------------|-----------------------------------------------------|------------|---------------------------------------------------------|
|            | Ceramic                                             |            | World Time (24 hours)                                   |
| SP         | Stainless steel with Ion<br>Plating (PVD) treatment |            | Unidirectional<br>revolving bezel                       |
| ATM        | 50 m water resistant                                | <b>\$</b>  | Leather strap                                           |
| ATM        | 100 m water resistant                               | $\bigcirc$ | Tachymeter                                              |
|            | 200 m water resistant                               |            | Silicone strap                                          |
|            | 1000 m water resistant                              |            | Case diameter (without winding crown) in xx millimeters |
| <b>GAP</b> | Scratch resistant<br>sapphire crystal               |            | Screw down crown                                        |
|            | Automatic<br>movement                               |            | Lug width                                               |
|            | Swiss Precision<br>quartz movement                  | NEW !      | New model                                               |
|            | Chronograph                                         |            | Ocean Plastic                                           |
| 37         | Date indication                                     |            |                                                         |