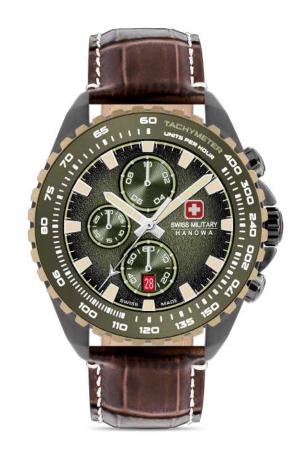

DEFENDER

SWISS MADE RONDA RONDA 5030.D

SMWGI0003303

**FLAGSHIP X** 

SWISS MADE RONDA 505

SMWGH2100602

SMWGH2100601

SMWGH2100604

SMWGH2100603

SMWGH2100610

SMWGB2100605

SMWGB2100606

SMWGB2100607

#### SMWGB2100611

**FLAGHIP X** 

**CHRONO** 

SWISS MADE RONDA 5030.D

SMWGI2100701

SMWGI2100703

SMWGI2100760

SMWGI2100710