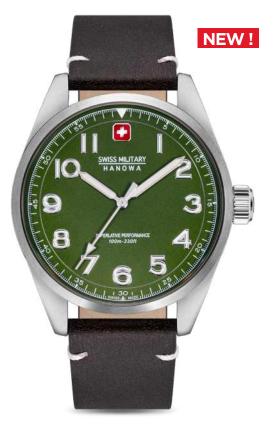

DEFENDER

SWISS MADE RONDA RONDA 5030.D

SMWGI0003303

**FLAGSHIP X** 

SWISS MADE RONDA 505

SMWGH2100602

SMWGH2100601

SMWGH2100604