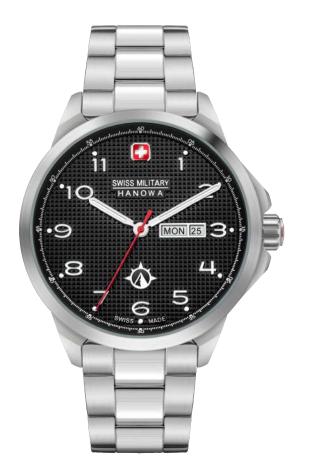

7 |





DEFENDER

SWISS MADE RONDA RONDA 5030.D























SMWGI0003303





**FLAGSHIP X** 

SWISS MADE RONDA 505





SMWGH2100602





SMWGH2100601











SMWGH2100604





SMWGH2100603





SMWGH2100610









SMWGB2100605





SMWGB2100606









SMWGB2100607





#### SMWGB2100611







**FLAGHIP X** 

**CHRONO** 

SWISS MADE RONDA 5030.D





SMWGI2100701





SMWGI2100703









SMWGI2100760





SMWGI2100710









SMWGC2100705





SMWGC2100706









## GREYHOUND

SWISS MADE RONDA 503



SMWGA0001505









SMWGA0001502





SMWGA0001550









SMWGG0001503





#### SMWGG0001504













SMWGB0000701



SMWGB0000702









SMWGB0000703





#### SMWGB0000710













## PUMA

SWISS MADE RONDA 517

•••••••••••••••



SMWGH2100302









SMWGH2100303





SMWGH2100341









SMWGH0001601

010086













SMWGH0001602





SMWGH0001610









SWISS MADE RONDA 515



SMWGH2200105





SMWGH2200141











620958 007437

7



**SPRING SUMMER 24** 

SMWGH2200110











SMWGB2200103





SMWGB2200104









SMWGB2200111





SMWGB2200140













SMWLH2200201









SMWLH2200202





SMWLH2200210







.





007635

1111111



7

620958

7 620958 007642

SMWLB2200211

SPRING SUMMER 24



# **SIDEWINDER CERAMIC**

### A dynamic collection that offers both contemporary style and masculine elegance.

Inspired by the great outdoors, the Sidewinder Ceramic family boasts a bold design, lightweight build, and durable ceramic construction for the ultimate outdoor thrills. The captivating red accents provide a