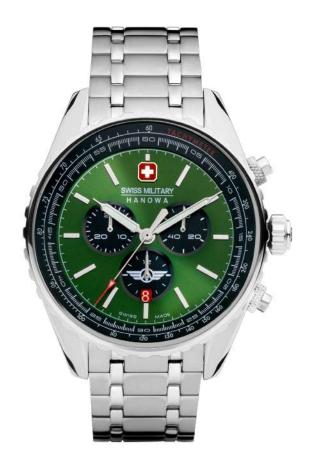

## PUMA

SWISS MADE RONDA 517

•••••••••••••••

SMWGH2100302

SMWGH2100303

SMWGH2100341

SMWGH0001601

010086

SMWGH0001602

SMWGH0001610

SWISS MADE RONDA 515

SMWGH2200105

SMWGH2200141

620958 007437

7

**SPRING SUMMER 24** 