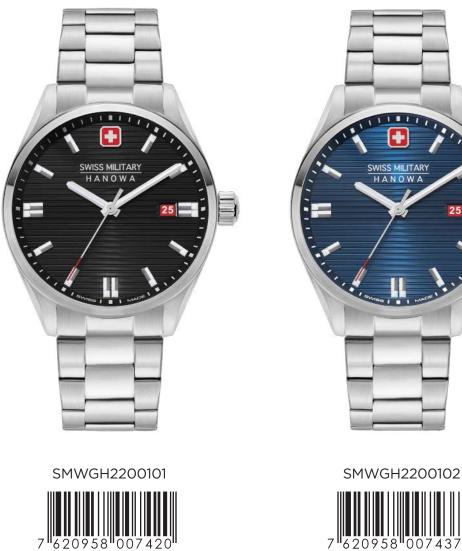

## PUMA

SWISS MADE RONDA 517

•••••••••••••••

SMWGH2100302

SMWGH2100303

SMWGH2100341

SMWGH0001601

010086

SMWGH0001602

SMWGH0001610

SWISS MADE RONDA 515

SMWGH2200105

SMWGH2200141

620958 007437

7

**SPRING SUMMER 24** 