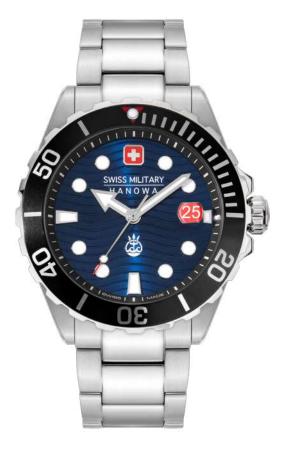

## GREYHOUND

SWISS MADE RONDA 503

SMWGA0001505

SMWGA0001502

SMWGA0001550

SMWGG0001503

#### SMWGG0001504

SMWGB0000701

SMWGB0000702

SMWGB0000703

#### SMWGB0000710