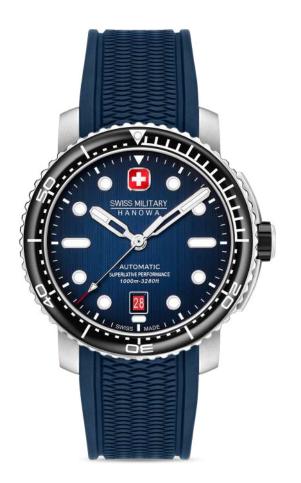

# MAITRE PLONGEUR

#### Taking diving exploration to new depths.

Maitre Plongeur, the ultimate diving watch, is the perfect companion for diving enthusiasts and professionals alike. With a robust case and a set of interchangeable bracelet and strap, this watch offers unmatched durability and versatility. The striking navy-blue dial not only adds elegance but also enhances readability with its luminous hands and indices, even in the depths of the ocean. Powered by a Swiss-made automatic movement, precise timekeeping is ensured at all times. With exceptional water resistance of up to 1000 meters, Maitre Plongeur is truly a diver's dream.

# MAITRE PLONGEUR

SWISS MADE AUTOMATIC SOPROD P024

SMWGL0002001- SET

SMWGL0002001- SET

UTOMATIC

SMWGL0002002-SET

SMWGL0002002-SET