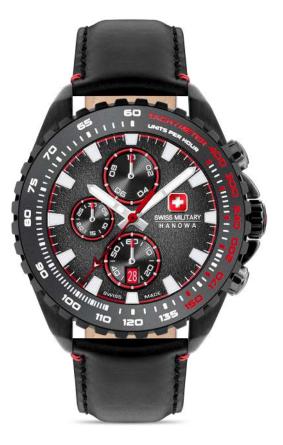

DEFENDER

SWISS MADE RONDA RONDA 5030.D

SMWGI0003303

**FLAGSHIP X** 

SWISS MADE RONDA 505

SMWGH2100602

SMWGH2100601

SMWGH2100604

SMWGH2100603

SMWGH2100610

SMWGB2100605

SMWGB2100606

SMWGB2100607

#### SMWGB2100611

**FLAGHIP X** 

**CHRONO** 

SWISS MADE RONDA 5030.D

SMWGI2100701

SMWGI2100703

SMWGI2100760

SMWGI2100710