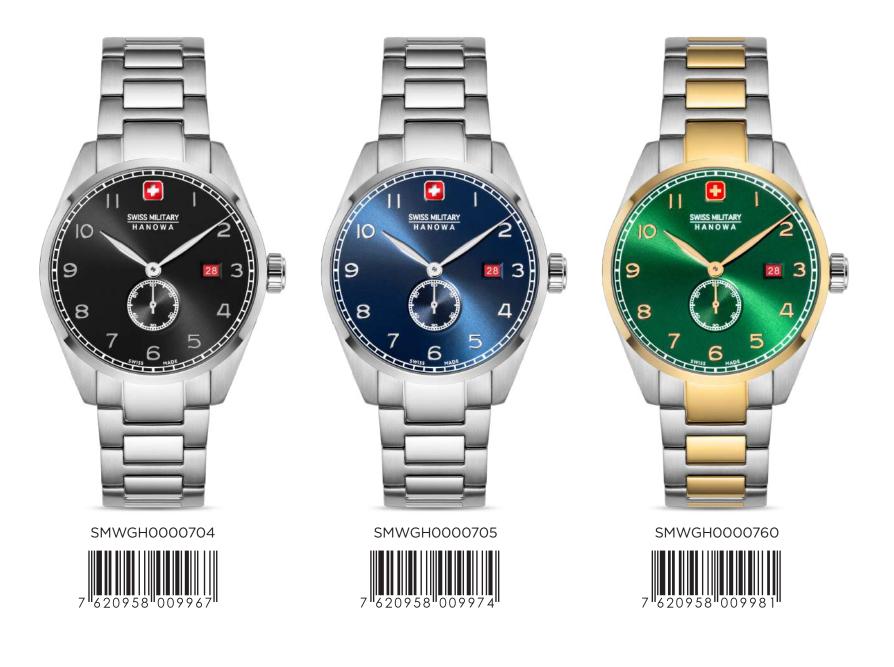

## GREYHOUND

SWISS MADE RONDA 503

SMWGA0001505

SMWGA0001502

SMWGA0001550

SMWGG0001503

#### SMWGG0001504

SMWGB0000701

SMWGB0000702

SMWGB0000703

#### SMWGB0000710