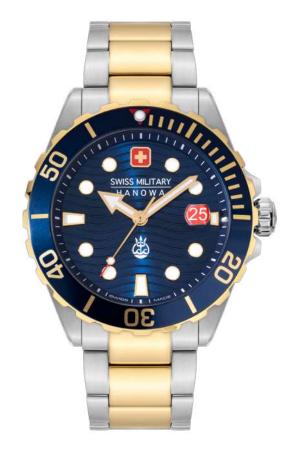

## GREYHOUND

SWISS MADE RONDA 503

SMWGA0001505

SMWGA0001502

SMWGA0001550

SMWGG0001503

#### SMWGG0001504

SMWGB0000701

SMWGB0000702

SMWGB0000703

#### SMWGB0000710