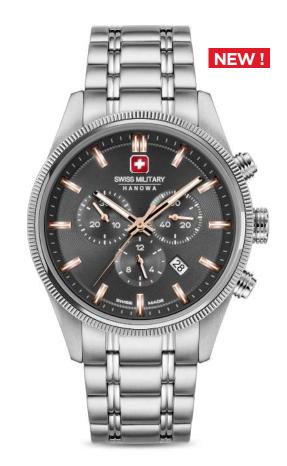

#### SMWGB2100611

**FLAGHIP X** 

**CHRONO** 

SWISS MADE RONDA 5030.D

SMWGI2100701

SMWGI2100703

SMWGI2100760

SMWGI2100710