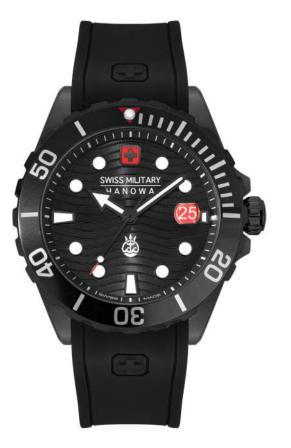

n keeping plastic out of the ocean and in the economy simultaneously, by collaborating with various brands who are opening their doors to sustainable products. They sort, clean and shred the plastics polluting the ocean and recraft them into premium raw materials that's further processed to create safe and sustainable products. The mechanical upcycling practice of #tide can %100 regenerate the components of ocean-bound plastic waste to a virgin level. So far, #tide has given a new meaning to 30.000 bottles of ocean plastic wastes by converting them into durable products.









# **OCEAN PIONEER**

SWISS MADE RONDA 515



SMWGN0001180











SMWGN0001181





#### SMWGN0001182





















































**OFFSHORE DIVER II** 

SWISS MADE RONDA 715





114



SMWGN2200330













SMWGH2200302





SMWGH2200360



SMWGH2200301 620958 007482

ANOW



## **DARK MATTER**

SWISS MADE RONDA 503

### THE NEW FRONTIER OF THE UNEXPLORED

Senses surrender; reality blurred – introducing the enigma of **DARK MATTER.** Blurring the lines between perception and imagination, unfolds a journey into the uncharted - an expedition into the unknown.

Cloaked in Musou Black, the blackest abyss, the watch eclipses light and time itself, embracing the depths of both the universe and your perception. Absorbing 99.4% of light, against the ultra-black backdrop, the hands chart a course through the inky depths, sparking curiosity. With each tick, you are drawn deeper, linking the cosmic mystique with the allure on your wrist.

Swiss Military Hanowa's pursuit to co