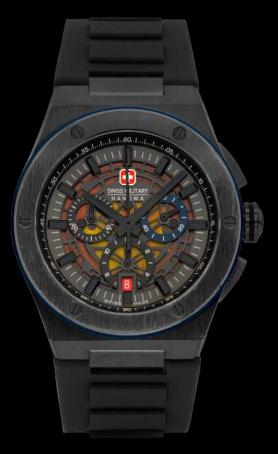

DEFENDER

SWISS MADE RONDA RONDA 5030.D

SMWGI0003303

**FLAGSHIP X** 

SWISS MADE RONDA 505

SMWGH2100602

SMWGH2100601

SMWGH2100604