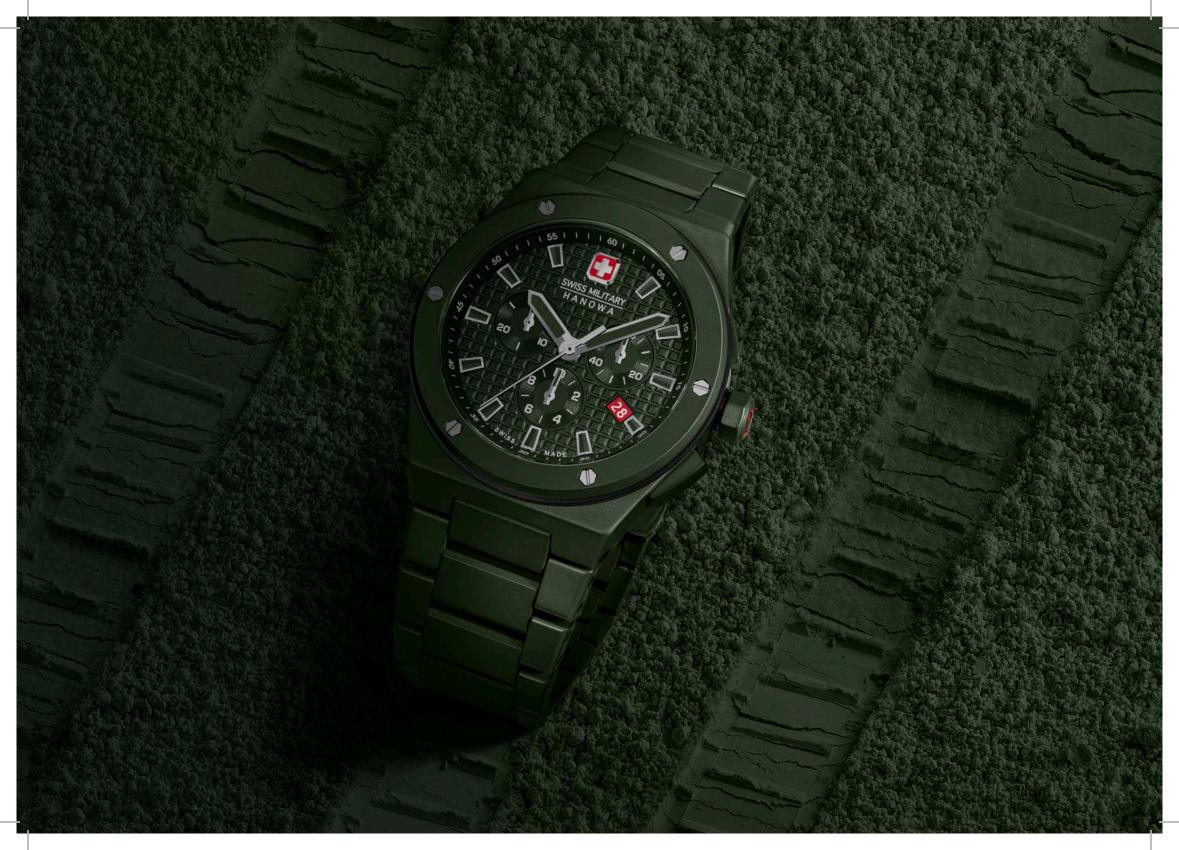

# **SIDEWINDER CERAMIC**

### A dynamic collection that offers both contemporary style and masculine elegance.

Inspired by the great outdoors, the Sidewinder Ceramic family boasts a bold design, lightweight build, and durable ceramic construction for the ultimate outdoor thrills. The captivating red accents provide a sporty contrast that exudes confidence and class. The patterned dial with luminous hands and indices lends a dynamic impression, and the chronograph function ensures precise timekeeping. The ceramic case and bracelet, durable and longlasting, grab attention in a very distinguished way.