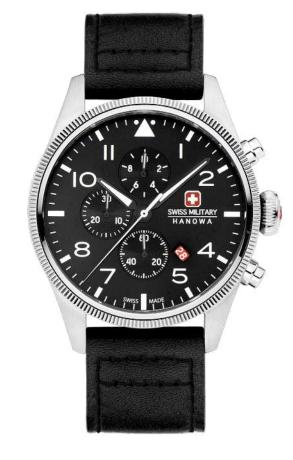

SMWGI0000307









SMWGI0000304





#### SMWGI0000341











AFTERBURN GMT

SWISS MADE RONDA 515.24H

SMWGH0003203





SMWGH0003204









SMWGB0003201



SPRING SUMMER 24







SMWGB0003202







**AIRMAN** 

**FIRST CLASS** 

SWISS MADE RONDA 5030.D





SMWGI0003102



SPRING SUMMER 24





80



SMWGI0003104













SMWGI0003101





**FALCON** 

SWISS MADE RONDA 503





SMWGA2100404



SPRING SUMMER 24

. . .







SMWGA2100401





#### SMWGA2100402











# HAWK EYE

SWISS MADE RONDA 505.24H

#### SMWGB0000504









SMWGB0000506





SMWGB0000505



SPRING SUMMER 24



THUNDER

SWISS MADE RONDA 515

R





SMWGH0000802











283-

Ľ

SMWGH0000860



SPRING SUMMER 24









SMWGB000805







**THUNDERBOLT** 

**CHRONO** 

SWISS MADE RONDA 3540.D





SMWGC0000401



SPRING SUMMER 24







SMWGC0000402





SMWGC0000405









SMWGC0000430





#### SMWGC0000410











SMWGI0000403











96

















### BLACK MARLIN SWISS MADE RONDA 515



SMWGN0001701





SMWGN0001720











# MAITRE PLONGEUR

#### Taking diving exploration to new depths.

Maitre Plongeur, the ultimate diving watch, is the perfect companion for diving enthusiasts and professionals alike. With a robust case and a set of interchangeable bracelet and strap, this watch offers unmatched durability and versatility. The striking navy-blue dial not only adds elegance but also enhances readability with its luminous hands and indices, even in the depths of the ocean. Powered by a Swiss-made automatic movement, precise timekeeping is ensured at all time