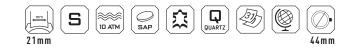

### PICTOGRAM TABLE

|            | Backlight function                                  | S          | Stainless steel                                         |
|------------|-----------------------------------------------------|------------|---------------------------------------------------------|
|            | Ceramic                                             |            | World Time (24 hours)                                   |
| SP         | Stainless steel with Ion<br>Plating (PVD) treatment |            | Unidirectional<br>revolving bezel                       |
| ATM        | 50 m water resistant                                | <b>\$</b>  | Leather strap                                           |
| ATM        | 100 m water resistant                               | $\bigcirc$ | Tachymeter                                              |
|            | 200 m water resistant                               |            | Silicone strap                                          |
|            | 1000 m water resistant                              |            | Case diameter (without winding crown) in xx millimeters |
| <b>GAP</b> | Scratch resistant<br>sapphire crystal               |            | Screw down crown                                        |
|            | Automatic<br>movement                               |            | Lug width                                               |
|            | Swiss Precision<br>quartz movement                  | NEW !      | New model                                               |
|            | Chronograph                                         |            | Ocean Plastic                                           |
| 37         | Date indication                                     |            |                                                         |