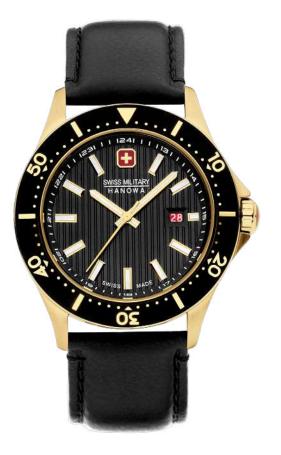

## GREYHOUND

SWISS MADE RONDA 503

SMWGA0001505

SMWGA0001502

SMWGA0001550

SMWGG0001503

#### SMWGG0001504

SMWGB0000701

SMWGB0000702

SMWGB0000703